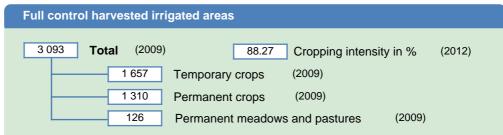

ate irrigation Irrigation water source                                                                 |
| Surface water                                                                                            |
| Groundwater                                                                                              |
| Mixed surface water and groundwater                                                                      |
| Directly used wastewater                                                                                 |
| Directly used agricultural drainage water                                                                |
| Cultivated wetlands and inland valley bottoms non-equipped<br>Flood recession cropping area non-equipped |

## HARVESTED AREAS (THOUSAND HECTARES)