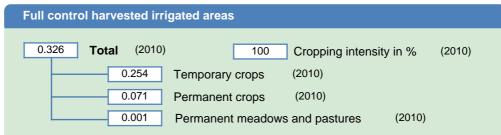

n         Localized irrigation                                                                                           |
| Equipped lowlands Spate irrigation Irrigation water source                                                                                                                                                      |
| 1.17       Surface water       (2005)         0.193       Groundwater       (2005)         Mixed surface water and groundwater       Directly used wastewater         Directly used agricultural drainage water |
| Cultivated wetlands and inland valley bottoms non-equipped<br>Flood recession cropping area non-equipped                                                                                                        |

## HARVESTED AREAS (THOUSAND HECTARES)