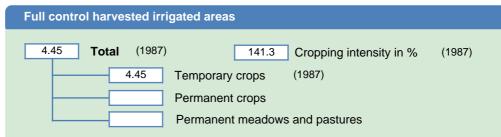

rinkler irrigation       Localized irrigation                                                          |
| 1.3 Equipped lowlands (1987)                                                                             |
| Spate irrigation     Irrigation water source                                                             |
| 4.45 Surface water (1987)<br>Groundwater                                                                 |
| Mixed surface water and groundwater                                                                      |
| Directly used wastewater Directly used agricultural drainage water                                       |
| Cultivated wetlands and inland valley bottoms non-equipped<br>Flood recession cropping area non-equipped |

## HARVESTED AREAS (THOUSAND HECTARES)