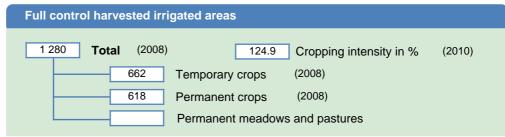

rigation water source                                                                                  |
| Surface water                                                                                            |
| Groundwater                                                                                              |
| Mixed surface water and groundwater                                                                      |
| 4.7 Directly used wastewater (2010)                                                                      |
| Directly used agricultural drainage water                                                                |
| Cultivated wetlands and inland valley bottoms non-equipped<br>Flood recession cropping area non-equipped |

## HARVESTED AREAS (THOUSAND HECTARES)