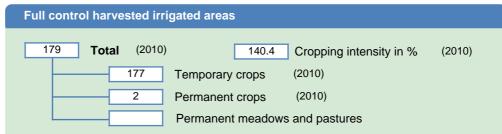

|
| Equipped lowlands Spate irrigation                                                                                                                                                                                |
| Irrigation water source         143       Surface water (2012)         Groundwater         Mixed surface water and groundwater         Directly used wastewater         Directly used agricultural drainage water |
| Cultivated wetlands and inland valley bottoms non-equipped<br>Flood recession cropping area non-equipped                                                                                                          |

## HARVESTED AREAS (THOUSAND HECTARES)