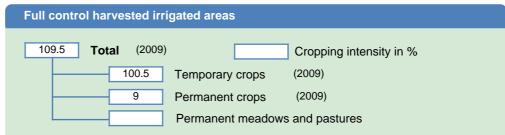

|
| Equipped lowlands Spate irrigation Irrigation                                                                                                                                                                                          |
| Irrigation water source         77.78       Surface water (1991)         13.73       Groundwater (1991)         Mixed surface water and groundwater         Directly used wastewater         Directly used agricultural drainage water |
| Cultivated wetlands and inland valley bottoms non-equipped<br>Flood recession cropping area non-equipped                                                                                                                               |

## HARVESTED AREAS (THOUSAND HECTARES)