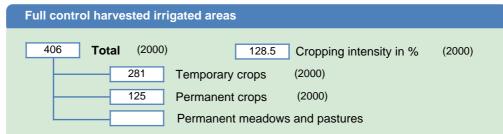

|
| 400 Total (2008) 335 actually irrigated (2008)             |
| Irrigation technology                                      |
| Sprinkler irrigation                                       |
| Localized irrigation                                       |
|                                                            |
| Equipped lowlands Spate irrigation                         |
| Irrigation water source                                    |
| 3 Surface water (2000)                                     |
| 464 Groundwater (2000)                                     |
| 2.9     Directly used wastewater     (2008)                |
| Directly used agricultural drainage water                  |
| Cultivated wetlands and inland valley bottoms non-equipped |

## HARVESTED AREAS (THOUSAND HECTARES)