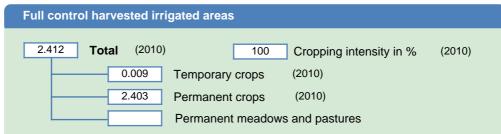

rigation water source                                                                                  |
| Surface water                                                                                            |
| Groundwater                                                                                              |
| Mixed surface water and groundwater                                                                      |
| Directly used wastewater                                                                                 |
| Directly used agricultural drainage water                                                                |
| Cultivated wetlands and inland valley bottoms non-equipped<br>Flood recession cropping area non-equipped |

## HARVESTED AREAS (THOUSAND HECTARES)