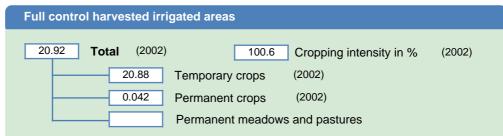

uipped lowlands Spate irrigation                                                                       |
| Irrigation water source                                                                                  |
| 15.91 Surface water (2002)                                                                               |
| 5.31     Groundwater     (2002)       Mixed surface water and groundwater                                |
| Directly used water and groundwater                                                                      |
| Directly used agricultural drainage water                                                                |
| Cultivated wetlands and inland valley bottoms non-equipped<br>Flood recession cropping area non-equipped |

## HARVESTED AREAS (THOUSAND HECTARES)