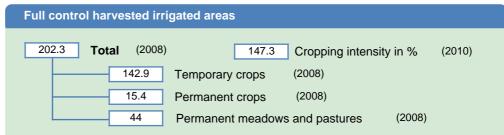

uipped lowlands Spate irrigation Irrigation water source                                               |
| Surface water                                                                                            |
| Groundwater                                                                                              |
| Mixed surface water and groundwater                                                                      |
| Directly used wastewater                                                                                 |
| Directly used agricultural drainage water                                                                |
| Cultivated wetlands and inland valley bottoms non-equipped<br>Flood recession cropping area non-equipped |

## HARVESTED AREAS (THOUSAND HECTARES)