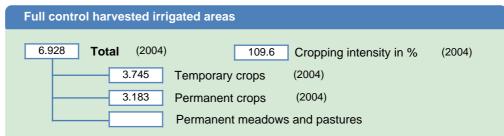

|
| 1.415 Localized irrigation (2001)                                                                                                                                                                                                          |
| Equipped lowlands<br>Spate irrigation<br>Irrigation water source<br>Surface water<br>12.08 Groundwater (2001)<br>Mixed surface water and groundwater<br>0.858 Directly used wastewater (2001)<br>Directly used agricultural drainage water |
| Cultivated wetlands and inland valley bottoms non-equipped<br>Flood recession cropping area non-equipped                                                                                                                                   |

## HARVESTED AREAS (THOUSAND HECTARES)