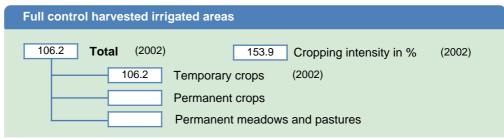

irrigation (1980)                                                                                              |
| 17.5 Equipped lowlands (2002)<br>Spate irrigation                                                                            |
| Irrigation water source                                                                                                      |
| 109.7       Surface water       (2002)         10       Groundwater       (2002)         Mixed surface water and groundwater |
| Directly used wastewater Directly used agricultural drainage water                                                           |
| 37Cultivated wetlands and inland valley bottoms non-equipped(1994)30Flood recession cropping area non-equipped(2002)         |

## HARVESTED AREAS (THOUSAND HECTARES)