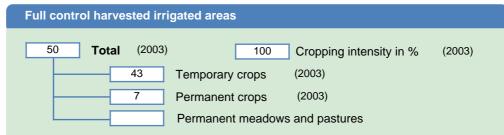

2003)                                                                                                                |
| Irrigation technology   50 Surface irrigation   Sprinkler irrigation   Localized irrigation                                                                 |
| Equipped lowlands                                                                                                                                           |
| 190 Surface water (2003)   10 Groundwater (2003)   Mixed surface water and groundwater Directly used wastewater   Directly used agricultural drainage water |
| Cultivated wetlands and inland valley bottoms non-equipped<br>Flood recession cropping area non-equipped                                                    |

## HARVESTED AREAS (THOUSAND HECTARES)