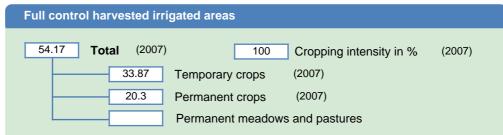

|
| Equipped lowlands Spate irrigation Irrigation water source                                                                                                                                                       |
| 137.9       Surface water       (2003)         50.57       Groundwater       (2003)         Mixed surface water and groundwater       Directly used wastewater         Directly used agricultural drainage water |
| Cultivated wetlands and inland valley bottoms non-equipped<br>Flood recession cropping area non-equipped                                                                                                         |

## HARVESTED AREAS (THOUSAND HECTARES)