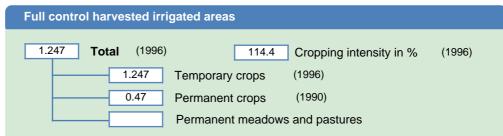

|
| 0.01 Localized irrigation (1990)                           |
| 5 Equipped lowlands (1996)                                 |
| 5 Equipped lowlands (1996)<br>Spate irrigation             |
| Irrigation water source                                    |
| 6.97 Surface water (1990)                                  |
| 0.038 Groundwater (1990)                                   |
| Mixed surface water and groundwater                        |
| Directly used wastewater                                   |
| Directly used agricultural drainage water                  |
| Cultivated wetlands and inland valley bottoms non-equipped |
| Flood recession cropping area non-equipped                 |
|                                                            |

## HARVESTED AREAS (THOUSAND HECTARES)