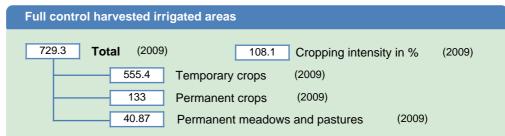

gation Irrigation water source                                                                                                                                                                                                         |
| 696.5       Surface water       (2009)         32.5       Groundwater       (2009)         13.07       Mixed surface water and groundwater       (2009)         25.2       Directly used wastewater       (1994)         Directly used agricultural drainage water |
| Cultivated wetlands and inland valley bottoms non-equipped<br>Flood recession cropping area non-equipped                                                                                                                                                           |

## HARVESTED AREAS (THOUSAND HECTARES)