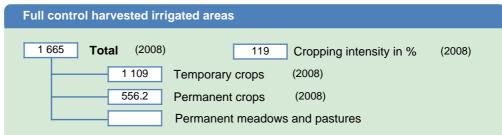

ater (2000)                                 |                                 |
| 126.7 Groundwater (2000)                                   |                                 |
| Mixed surface water and groundwater                        |                                 |
| Directly used wastewater                                   |                                 |
| Directly used agricultural drainage water                  |                                 |
| Cultivated wetlands and inland valley bottoms non-equipped |                                 |
| Flood recession cropping area non-equipped                 |                                 |
|                                                            |                                 |

## HARVESTED AREAS (THOUSAND HECTARES)