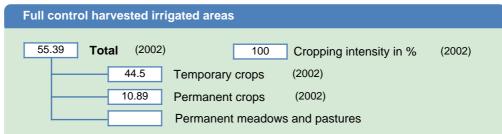

2002)5.628Localized irrigation(2002)                                                                                                             |
| 100.5 Equipped lowlands (2002)   0 Spate irrigation (1992)                                                                                                                                              |
| Irrigation water source     149.2   Surface water     6.75   Groundwater     0   Mixed surface water and groundwater     0   Directly used wastewater     0   Directly used agricultural drainage water |
| 100Cultivated wetlands and inland valley bottoms non-equipped(2002)0.01Flood recession cropping area non-equipped(2002)                                                                                 |

## HARVESTED AREAS (THOUSAND HECTARES)