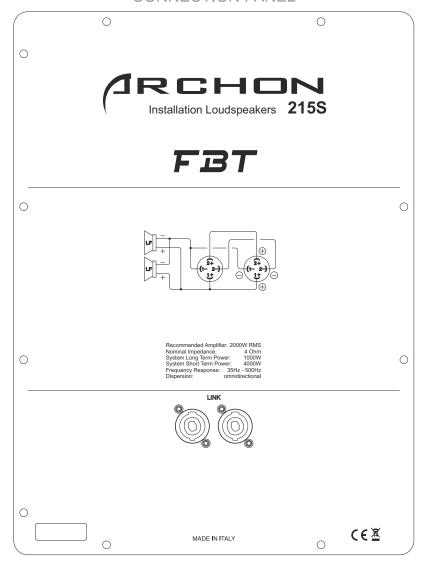

# **CONNECTION PANEL**

#### **ELECTRONIC SPECIFICATIONS**

| System Type                      | 1 way                    |
|----------------------------------|--------------------------|
| Recommended Amplifier            | 2000W RMS                |
| System Long Term Power           | 1000W                    |
| System Short Term Power (IEC 268 | -5) 4000W                |
| Nominal Impedance                | 4 Ohm                    |
| Frequency Response               | 35Hz - 500Hz (@-6dB)     |
| Sensitivity                      | 101dB (@1W, 1m)          |
| Max SPL (cont/peak) (bi-amp)*    | 139dB / 142dB half space |
| Dispersion                       | omnidirectional          |
| Crossover Frequency              | external active          |
| Recommended HP Filter            | 28Hz - 24dB oct.         |