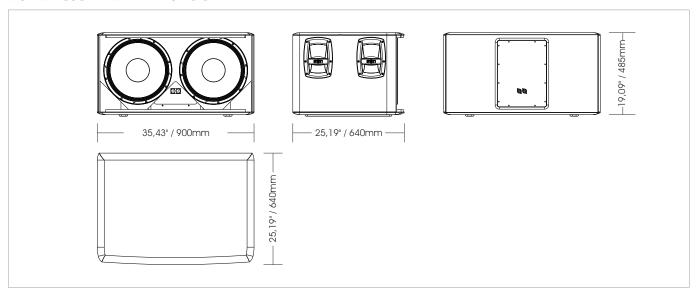

## **DIMENSIONAL DRAWINGS**

#### PHYSICAL SPECIFICATIONS

| Low Frequency  | y Woofer                                           | 2 x 15" / 3" coil     |
|----------------|----------------------------------------------------|-----------------------|
| Input Connecto | ors                                                | 2 x Speakon NL4       |
| Net Dimension  | s (WxHxD) inch                                     | 35,43 x 19,09 x 25,19 |
| Shipping Dime  | nsions (WxHxD) inch                                | 39,4 x 20,8 x 31,5    |
| Net Weight     |                                                    | 110,2 lbs             |
| Shipping Weig  | ht                                                 | 132,3 lbs             |
| Enclosure Mat  | erial                                              | 0.70" baltic plywood  |
| Grille         | Steel with powder coat black or white paint finish |                       |