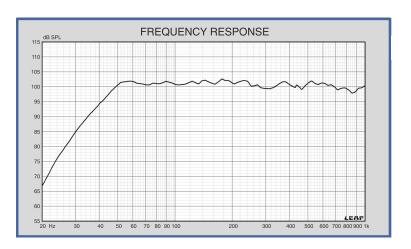

#### **ELECTRONIC SPECIFICATIONS**

| System Type                      | 1 way                    |
|----------------------------------|--------------------------|
| Recommended Amplifier            | 2000W RMS                |
| System Long Term Power           | 1000W                    |
| System Short Term Power (IEC 268 | -5) 4000W                |
| Nominal Impedance                | 4 Ohm                    |
| Frequency Response               | 35Hz - 500Hz (@-6dB)     |
| Sensitivity                      | 101dB (@1W, 1m)          |
| Max SPL (cont/peak) (bi-amp)*    | 139dB / 142dB half space |
| Dispersion                       | omnidirectional          |
| Crossover Frequency              | external active          |
| Recommended HP Filter            | 28Hz - 24dB oct.         |