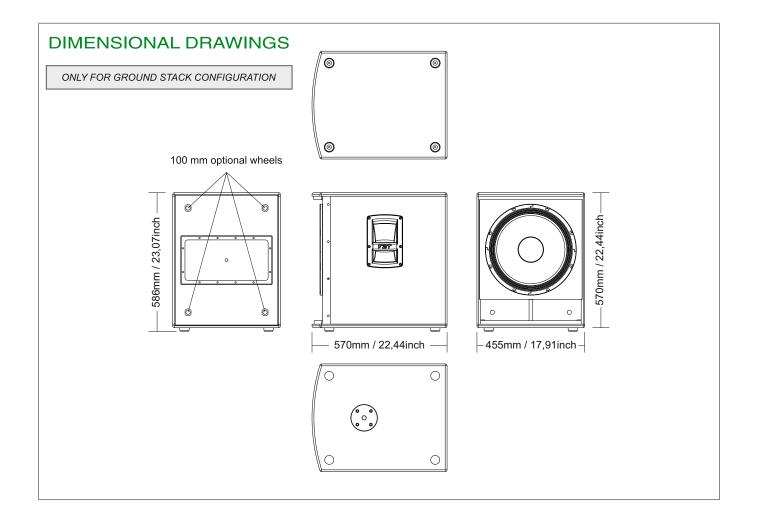

## PHYSICAL SPECIFICATIONS

| Low Frequency Woofer      | 15" / 3" coil                             |
|---------------------------|-------------------------------------------|
| Input Connectors          | XLR with loop                             |
| Net Dimensions (WxHxD) in | ch 17,91 x 23,07 x 22,44                  |
| m                         | m 455 x 586 x 570                         |
| Net Weight                | 66,13 lbs / 30kg                          |
| Enclosure Material        | plywood                                   |
| Grille                    | Steel with powder coat black paint finish |
| Power Cord                | 16,4ft / 5mt                              |