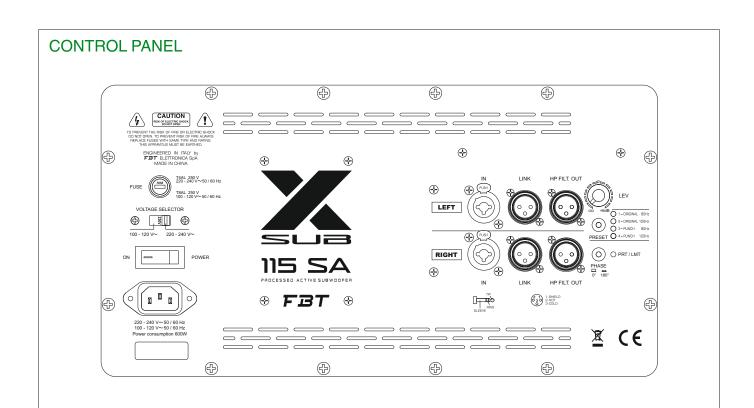

### PRODUCT DESCRIPTION

The FBT X-SUB 115SA, 1 x 15" bass-reflex design subwoofer, is the perfect low frequency extension and the ideal companion for the FBT X-LITE and FBT X-PRO series. The FBT X-SUB 115SA provides the following performance criteria: frequency response of 42Hz to 120Hz @ -6dB, maximum SPL of 135 dB peak, 1200W Class D amplifier. The FBT X-SUB 115SA provides a DSP processor with 4 presets (2 responses with 2 different cut-off frequencies). The FBT X-SUB 115SA feature 0,59" birch plywood construction with scratch resistant black paint finish with M20 top mounted stand adapter, two FBT design aluminium handles and four optional 100mm/3,93" transport wheels. The control panel provides two channels with stereo combo XLR/jack in-outs, stereo XLR HP filter outs, level control, preset switch, 0°/180° phase reversal switch, prt-Imt led indicators.