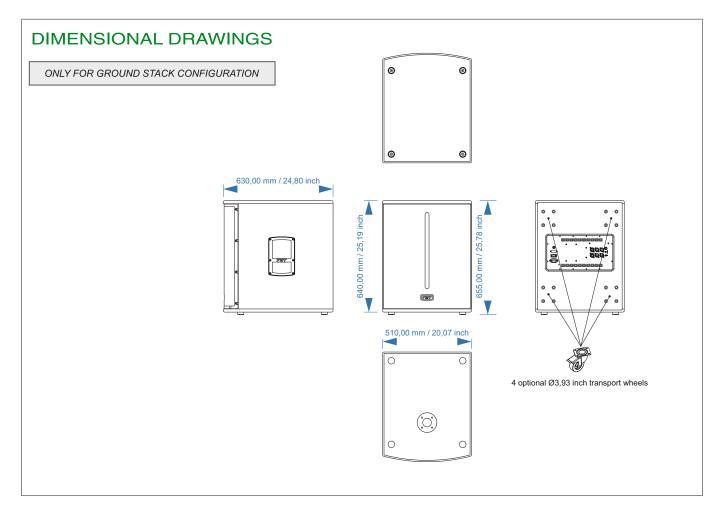

## PHYSICAL SPECIFICATIONS

| Low Frequency Woofer        | 18" / 3" coil                           |
|-----------------------------|-----------------------------------------|
| Input Connectors            | XLR with loop                           |
| Net Dimensions (WxHxD) inch | 20,07 x 25,78 x 24,80                   |
| mm                          | 510 x 655 x 630                         |
| Net Weight                  | 74,95 lbs / 34kg                        |
| Enclosure Material          | plywood                                 |
| Grille Ste                  | eel with powder coat black paint finish |
| Power Cord                  | 16,4ft / 5mt                            |