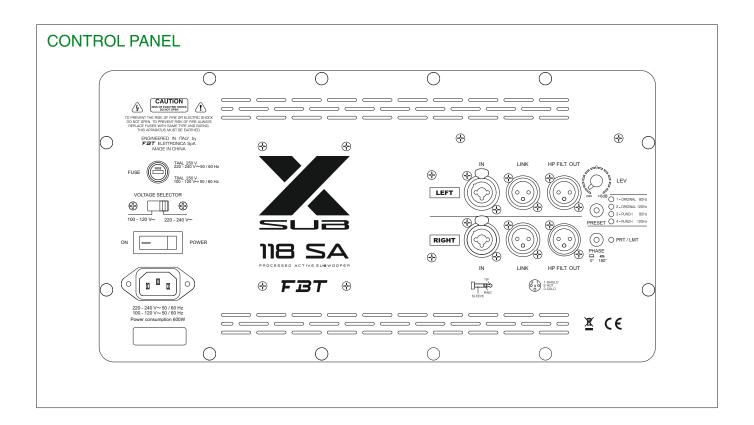

### PRODUCT DESCRIPTION

The FBT X-SUB 118SA, 1 x 18" bass-reflex design subwoofer, is the perfect low frequency extension and the ideal companion for the FBT X-LITE and FBT X-PRO series. The FBT X-SUB 118SA provides the following performance criteria: frequency response of 38Hz to 120Hz @ -6dB, maximum SPL of 136 dB peak, 1200W Class D amplifier. The FBT X-SUB 118SA provides a DSP processor with 4 presets (2 responses with 2 different cut-off frequencies). The FBT X-SUB 118SA feature 0,70" birch plywood construction with scratch resistant black paint finish with M20 top mounted stand adapter, two FBT design aluminium handles and four optional 100mm/3,93" transport wheels. The control panel provides two channels with stereo combo XLR/jack in-outs, stereo XLR HP filter outs, level control, preset switch, 0°/180° phase reversal switch, prt-Imt led indicators.