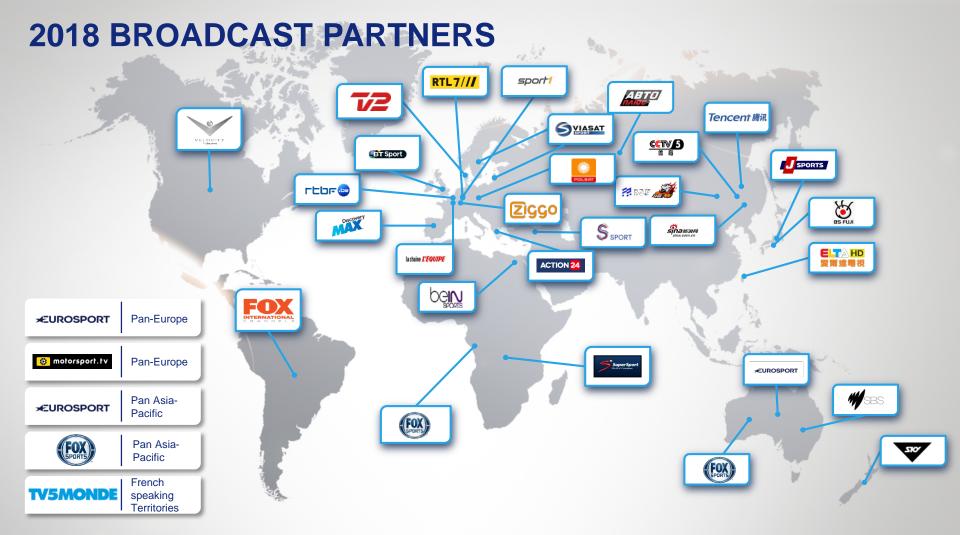

## **TV DISTRIBUTION:** 6 HOURS OF FUJI

A ...

14<sup>th</sup> October 2018 11:00 – 17:00 Local time

\*\*Central Asia territories: Armenia, Azerbaijan, Belarus, Kazakhstan, Kyrgyzstan, Moldova, Tajikistan, Turkmenistan, Uzbekistan, Georgia,

| Broadcaster                   | Territories | Info                                 | LIVE // HIGHLIGHTS // NEWS<br>Local time unless stated |                                                                                 |  |  |
|-------------------------------|-------------|--------------------------------------|--------------------------------------------------------|---------------------------------------------------------------------------------|--|--|
| PAN-ASIA-PACIFIC BROADCASTERS |             |                                      |                                                        |                                                                                 |  |  |
|                               | Pan-APAC    | Pay TV<br>Potential Reach: 50m       | Live & Highlights                                      | Full race live<br>HLs: multiple repeats from 15.10<br>(time varies by location) |  |  |
|                               | Pan-APAC    | Pay TV<br>Potential Reach: tbc       | Highlights                                             | HL: 21.10, 21:00                                                                |  |  |
| ASIA-PACIFIC BROADCASTERS     |             |                                      |                                                        |                                                                                 |  |  |
| -EUROSPORT                    | Australia   | Pay TV<br>Potential Reach: 2.3m      | Live & Highlights                                      | Full race live: 13:15<br>HLs: multiple repeats from 15.10                       |  |  |
| ##SBS                         | Australia   | Free TV<br>Potential Reach: 24.3m    | Highlights                                             | Highlights on "Speedweek"                                                       |  |  |
|                               | Australia   | Pay TV<br>Potential Reach: tbc       | Highlights                                             | Highlights on "Speedweek"                                                       |  |  |
|                               | China       | Free TV<br>Potential Reach: 1bn      | News                                                   | ТВС                                                                             |  |  |
| Sina.com.cn                   | China       | sina.com.cn<br>Potential Reach: tbc  | Live & Highlights                                      | ТВС                                                                             |  |  |
| Tencent 腾讯                    | China       | IPTV<br>Potential Reach: tbc         | Live & Highlights                                      | ТВС                                                                             |  |  |
|                               | Japan       | BS/CS<br>Potential Reach: tbc        | Live & Highlights                                      | Full Qual. Live: 13:50 – 15:30<br>Full Race Live: 10:30 – 18:00                 |  |  |
| BS FUJI                       | Japan       | Free-to-Air<br>Potential Reach: 110m | Highlights                                             | HL: 27.10: 23:00                                                                |  |  |
|                               |             |                                      |                                                        | V AT                                                                            |  |  |

| Broadcaster                      | Territories                   | Info                             | LIVE // HIGHLIGHTS // NEWS<br>Local time unless stated |                                  |  |  |
|----------------------------------|-------------------------------|----------------------------------|--------------------------------------------------------|----------------------------------|--|--|
| INTERNET/OTT/MOBILE BROADCASTERS |                               |                                  |                                                        |                                  |  |  |
|                                  | Pan-Europe & Pan-Asia-Pacific | OTT<br>Potential Reach: tbc      | Live                                                   | Full Race Live                   |  |  |
|                                  | Worldwide                     | FIA WEC Official App             | Live                                                   | Live Race & Official Timekeeping |  |  |
| sport 1                          | Germany                       | Internet<br>Potential reach: tbc | Live                                                   | Full Race Live                   |  |  |
|                                  | Belgium                       | Internet<br>Potential reach: tbc | Live                                                   | Full Race Live                   |  |  |
| T2/PLAY                          | Denmark                       | Internet<br>Potential reach: tbc | Live                                                   | Full Race Live                   |  |  |
| L'ÉOUIPE-FR                      | France                        | Internet<br>Potential reach: tbc | Live                                                   | 12h30-19h30                      |  |  |
| (BT Sport)                       | υκ                            | OTT<br>Potential reach: tbc      | Live                                                   | Full Race Live                   |  |  |
| 😥 motorsport.tv                  | Pan-Europe                    | Internet<br>Potential Reach: tbc | Live                                                   | Full Race Live                   |  |  |
|                                  | USA                           | OTT<br>Potential reach: tbc      | Live                                                   | Full Race Live                   |  |  |
|                                  | Netherlands                   | OTT<br>Potential reach: tbc      | Live                                                   | Full Race Live                   |  |  |
|                                  |                               |                                  |                                                        |                                  |  |  |