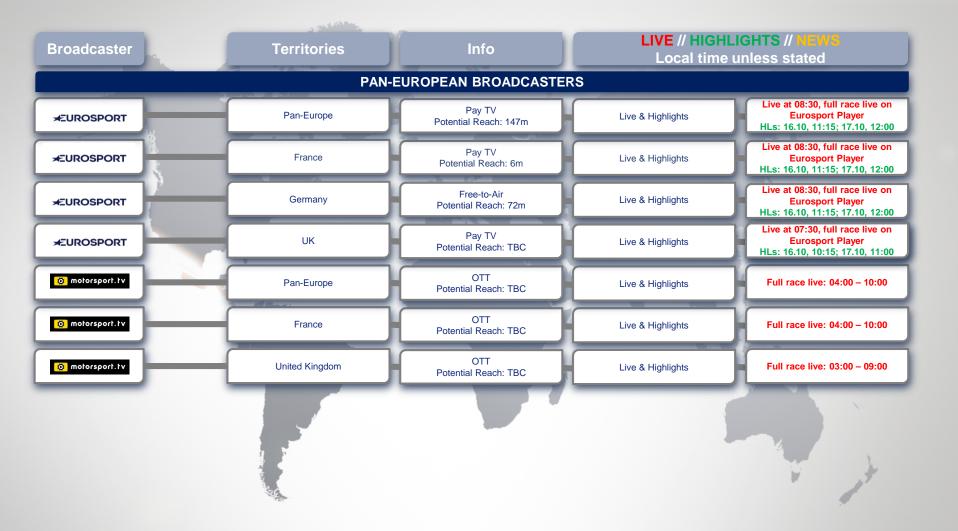

| Broadcaster                      | Territories                   | Info                             | LIVE // HIGHLIGHTS // NEWS<br>Local time unless stated |                                  |  |  |
|----------------------------------|-------------------------------|----------------------------------|--------------------------------------------------------|----------------------------------|--|--|
| INTERNET/OTT/MOBILE BROADCASTERS |                               |                                  |                                                        |                                  |  |  |
|                                  | Pan-Europe & Pan-Asia-Pacific | OTT<br>Potential Reach: tbc      | Live                                                   | Full Race Live                   |  |  |
|                                  | Worldwide                     | FIA WEC Official App             | Live                                                   | Live Race & Official Timekeeping |  |  |
| sport 1                          | Germany                       | Internet<br>Potential reach: tbc | Live                                                   | Full Race Live                   |  |  |
|                                  | Belgium                       | Internet<br>Potential reach: tbc | Live                                                   | Full Race Live                   |  |  |
| T2/PLAY                          | Denmark                       | Internet<br>Potential reach: tbc | Live                                                   | Full Race Live                   |  |  |
| L'ÉOUIPE-FR                      | France                        | Internet<br>Potential reach: tbc | Live                                                   | 12h30-19h30                      |  |  |
| (BT Sport)                       | υκ                            | OTT<br>Potential reach: tbc      | Live                                                   | Full Race Live                   |  |  |
| 😥 motorsport.tv                  | Pan-Europe                    | Internet<br>Potential Reach: tbc | Live                                                   | Full Race Live                   |  |  |
|                                  | USA                           | OTT<br>Potential reach: tbc      | Live                                                   | Full Race Live                   |  |  |
|                                  | Netherlands                   | OTT<br>Potential reach: tbc      | Live                                                   | Full Race Live                   |  |  |
|                                  |                               |                                  |                                                        |                                  |  |  |