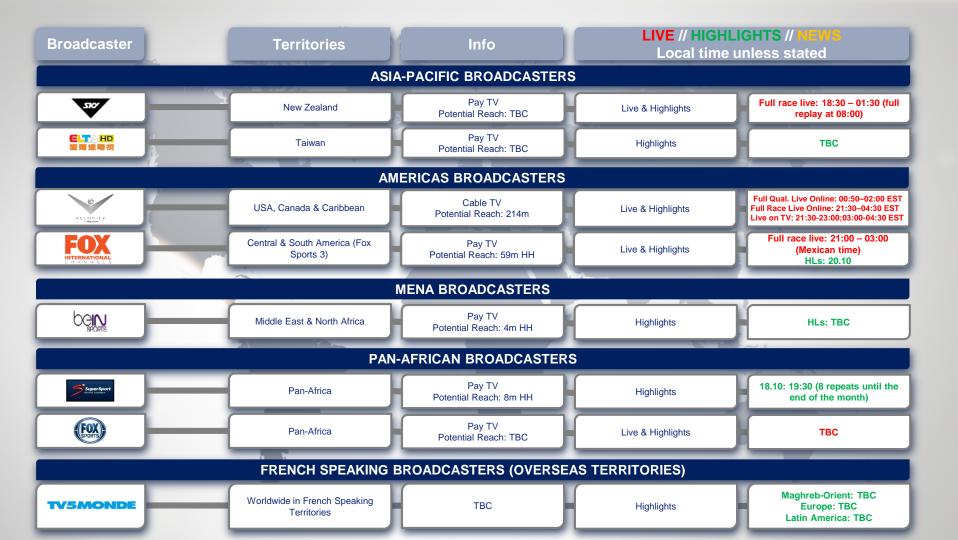

| Broadcaster                   | Territories | Info                                 | LIVE // HIGHLIGHTS // NEWS<br>Local time unless stated |                                                                                 |  |  |
|-------------------------------|-------------|--------------------------------------|--------------------------------------------------------|---------------------------------------------------------------------------------|--|--|
| PAN-ASIA-PACIFIC BROADCASTERS |             |                                      |                                                        |                                                                                 |  |  |
|                               | Pan-APAC    | Pay TV<br>Potential Reach: 50m       | Live & Highlights                                      | Full race live<br>HLs: multiple repeats from 15.10<br>(time varies by location) |  |  |
|                               | Pan-APAC    | Pay TV<br>Potential Reach: tbc       | Highlights                                             | HL: 21.10, 21:00                                                                |  |  |
| ASIA-PACIFIC BROADCASTERS     |             |                                      |                                                        |                                                                                 |  |  |
| -EUROSPORT                    | Australia   | Pay TV<br>Potential Reach: 2.3m      | Live & Highlights                                      | Full race live: 13:15<br>HLs: multiple repeats from 15.10                       |  |  |
| ##SBS                         | Australia   | Free TV<br>Potential Reach: 24.3m    | Highlights                                             | Highlights on "Speedweek"                                                       |  |  |
|                               | Australia   | Pay TV<br>Potential Reach: tbc       | Highlights                                             | Highlights on "Speedweek"                                                       |  |  |
|                               | China       | Free TV<br>Potential Reach: 1bn      | News                                                   | ТВС                                                                             |  |  |
| Sina.com.cn                   | China       | sina.com.cn<br>Potential Reach: tbc  | Live & Highlights                                      | ТВС                                                                             |  |  |
| Tencent 腾讯                    | China       | IPTV<br>Potential Reach: tbc         | Live & Highlights                                      | ТВС                                                                             |  |  |
|                               | Japan       | BS/CS<br>Potential Reach: tbc        | Live & Highlights                                      | Full Qual. Live: 13:50 – 15:30<br>Full Race Live: 10:30 – 18:00                 |  |  |
| BS FUJI                       | Japan       | Free-to-Air<br>Potential Reach: 110m | Highlights                                             | HL: 27.10: 23:00                                                                |  |  |
|                               |             |                                      |                                                        | V AT                                                                            |  |  |