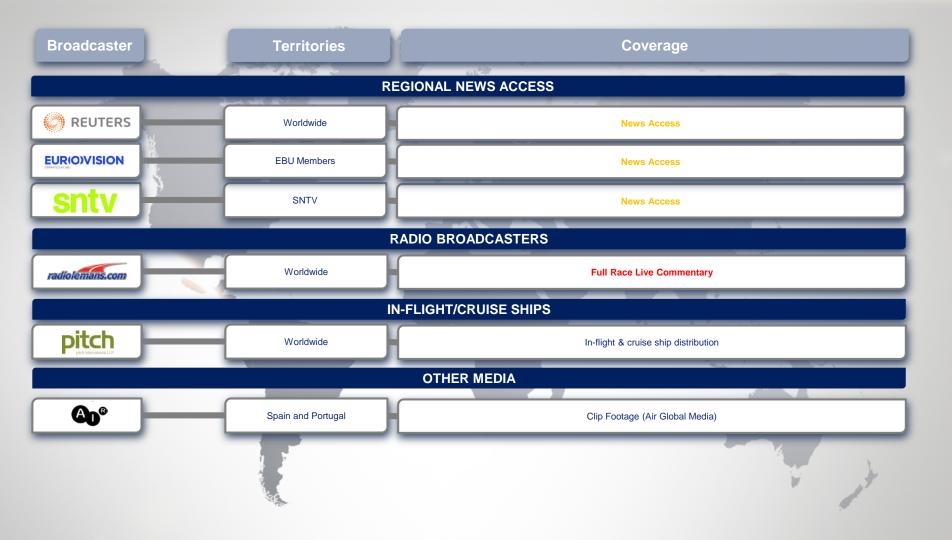

ort.tv                  | Pan-Europe                    | Internet<br>Potential Reach: tbc | Live                                                   | Full Race Live                   |  |  |
|                                  | USA                           | OTT<br>Potential reach: tbc      | Live                                                   | Full Race Live                   |  |  |
|                                  | Netherlands                   | OTT<br>Potential reach: tbc      | Live                                                   | Full Race Live                   |  |  |
|                                  |                               |                                  |                                                        |                                  |  |  |