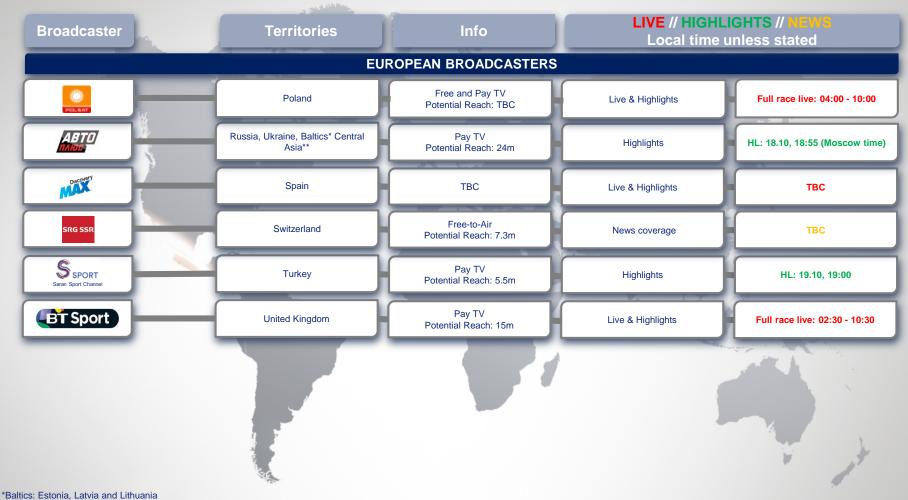

## **TV DISTRIBUTION:** 6 HOURS OF FUJI

A ...

14<sup>th</sup> October 2018 11:00 – 17:00 Local time

\*\*Central Asia territories: Armenia, Azerbaijan, Belarus, Kazakhstan, Kyrgyzstan, Moldova, Tajikistan, Turkmenistan, Uzbekistan, Georgia,