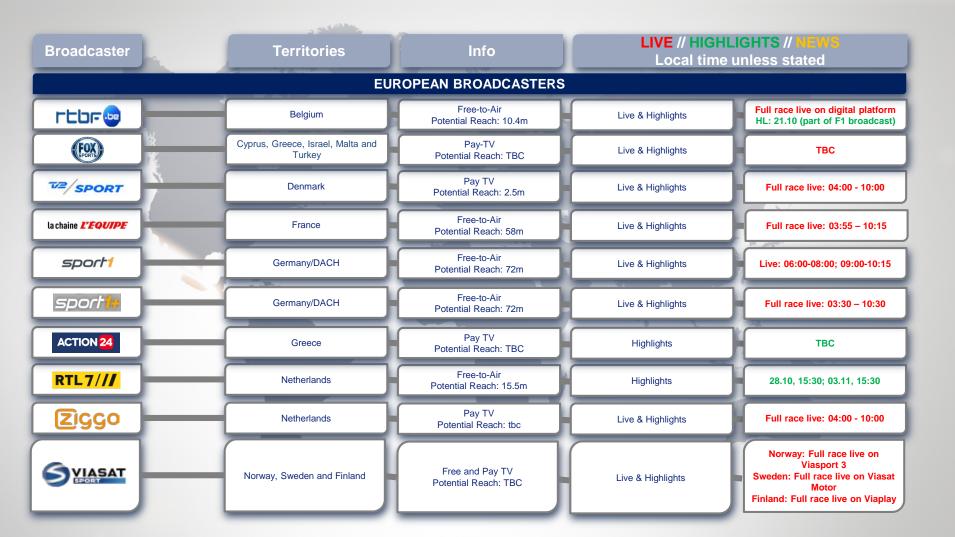

## **TV DISTRIBUTION:** 6 HOURS OF FUJI

A ...

14<sup>th</sup> October 2018 11:00 – 17:00 Local time

\*\*Central Asia territories: Armenia, Azerbaijan, Belarus, Kazakhstan, Kyrgyzstan, Moldova, Tajikistan, Turkmenistan, Uzbekistan, Georgia,