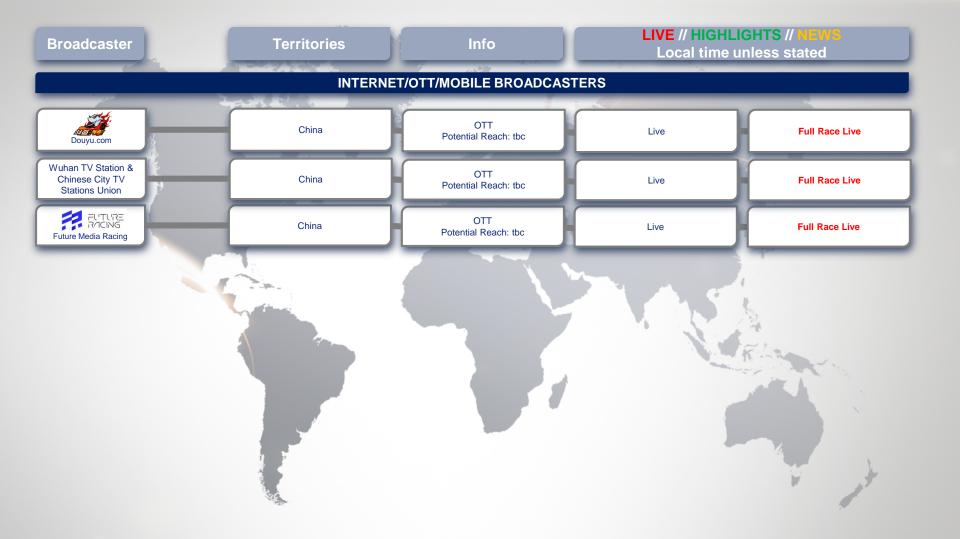

| Broadcaster                      | Territories                   | Info                             | LIVE // HIGHLIGHTS // NEWS<br>Local time unless stated |                                  |  |  |
|----------------------------------|-------------------------------|----------------------------------|--------------------------------------------------------|----------------------------------|--|--|
| INTERNET/OTT/MOBILE BROADCASTERS |                               |                                  |                                                        |                                  |  |  |
|                                  | Pan-Europe & Pan-Asia-Pacific | OTT<br>Potential Reach: tbc      | Live                                                   | Full Race Live                   |  |  |
|                                  | Worldwide                     | FIA WEC Official App             | Live                                                   | Live Race & Official Timekeeping |  |  |
| sport 1                          | Germany                       | Internet<br>Potential reach: tbc | Live                                                   | Full Race Live                   |  |  |
|                                  | Belgium                       | Internet<br>Potential reach: tbc | Live                                                   | Full Race Live                   |  |  |
| T2/PLAY                          | Denmark                       | Internet<br>Potential reach: tbc | Live                                                   | Full Race Live                   |  |  |
| L'ÉOUIPE-FR                      | France                        | Internet<br>Potential reach: tbc | Live                                                   | 12h30-19h30                      |  |  |
| (BT Sport)                       | υκ                            | OTT<br>Potential reach: tbc      | Live                                                   | Full Race Live                   |  |  |
| 😥 motorsport.tv                  | Pan-Europe                    | Internet<br>Potential Reach: tbc | Live                                                   | Full Race Live                   |  |  |
|                                  | USA                           | OTT<br>Potential reach: tbc      | Live                                                   | Full Race Live                   |  |  |
|                                  | Netherlands                   | OTT<br>Potential reach: tbc      | Live                                                   | Full Race Live                   |  |  |
|                                  |                               |                                  |                                                        |                                  |  |  |