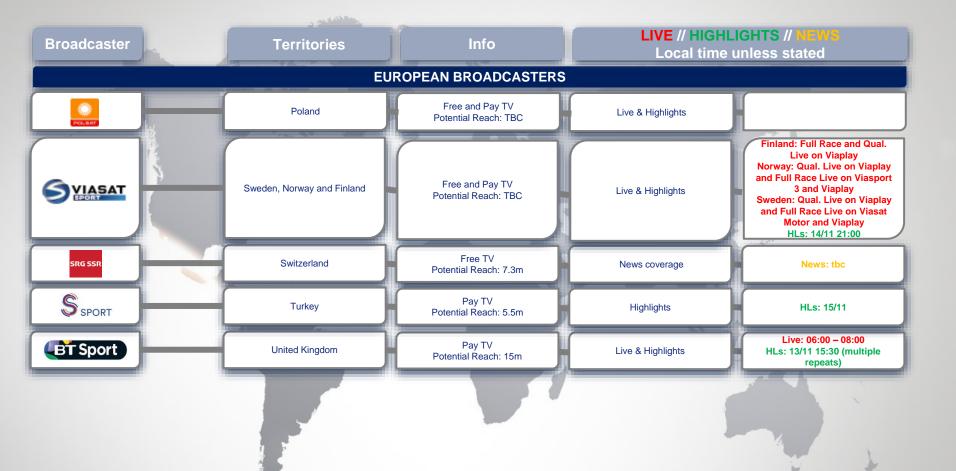

## 2019/20 BROADCAST PARTNERS

| Broadcaster               | Territories    | Info                                   | LIVE // HIGHLIGHTS // NEWS  Local time unless stated |                                                          |  |
|---------------------------|----------------|----------------------------------------|------------------------------------------------------|----------------------------------------------------------|--|
| PAN-EUROPEAN BROADCASTERS |                |                                        |                                                      |                                                          |  |
| ≠EUROSPORT                | Pan-Europe     | Pay TV<br>Potential Reach: 147m        | Live & Highlights                                    | Full Race Live<br>HLs: 12/11 00:00 (multiple<br>repeats) |  |
| ≠EUROSPORT                | France         | Pay TV<br>Potential Reach: 6m          | Live & Highlights                                    | Full Race Live HLs: 12/11 00:00 (multiple repeats)       |  |
| ≠EUROSPORT                | Germany        | Free TV<br>Potential Reach: 72m        | Live & Highlights                                    | Full Race Live HLs: 12/11 00:00 (multiple repeats)       |  |
| ≠EUROSPORT                | UK             | Pay TV<br>Potential Reach: TBC         | Live & Highlights                                    | Full Race Live HLs: 12/11 23:00 (multiple repeats)       |  |
| i motorsport.tv           | Pan-Europe     | OTT<br>Potential Reach: TBC            | Live & Highlights                                    | Full Race and Qualification Live                         |  |
| o motorsport.tv           | France         | OTT<br>Potential Reach: TBC            | Live & Highlights                                    | Full Race and Qualification Live                         |  |
| o motorsport.tv           | Russia         | Pay TV and OTT<br>Potential Reach: TBC | Live & Highlights                                    | Full Race and Qualification Live                         |  |
| i motorsport.tv           | United Kingdom | OTT<br>Potential Reach: TBC            | Live & Highlights                                    | Full Race and Qualification Live                         |  |
|                           |                |                                        |                                                      |                                                          |  |

| Broadcaster                   | Territories  | Info                              | LIVE // HIGHLIGHTS // NEWS  Local time unless stated |                                                          |  |
|-------------------------------|--------------|-----------------------------------|------------------------------------------------------|----------------------------------------------------------|--|
| EUROPEAN BROADCASTERS         |              |                                   |                                                      |                                                          |  |
| rtbre                         | Belgium      | Free TV<br>Potential Reach: 10.4m | Live & Highlights                                    | News: 11/11 ('Auto Mobile' programme)                    |  |
| T/2/SPORT                     | Denmark      | Pay TV<br>Potential Reach: 2.5m   | Live & Highlights                                    | Full Race Live<br>HLS: TBC                               |  |
| la chaine <i>L'EQUIPE</i>     | France       | Free TV<br>Potential Reach: 58m   | Live & Highlights                                    | Full Race delayed: 10/11 08:00 – 13:00                   |  |
| sport1                        | Germany/DACH | Free TV<br>Potential Reach: 72m   | Live & Highlights                                    | Live: 04:55 – 08:00                                      |  |
| sport#                        | Germany/DACH | Free TV<br>Potential Reach: 72m   | Live & Highlights                                    | Full Race Live<br>HLs: 12/11 03:40 (multiple<br>repeats) |  |
| n-tv<br>Der Nachrichtensender | Germany/DACH | Free TV<br>Potential Reach: TBC   | News                                                 | News: tbc                                                |  |
| ACTION 24                     | Greece       | Pay TV<br>Potential Reach: TBC    | Highlights                                           | HLs: 20/11 09:00                                         |  |
| sportitalia                   | Italy        | Free TV<br>Potential Reach: 60m   | Live & Highlights                                    |                                                          |  |
| RTL7///                       | Netherlands  | Free TV<br>Potential Reach: 15.5m | Highlights                                           | HLs: 17/11 15:30 & 23/11 15:30                           |  |
| Ziggo                         | Netherlands  | Pay TV<br>Potential Reach: tbc    | Live & Highlights                                    | Full Race Live<br>HLs: 13/11 (multiple repeats)          |  |