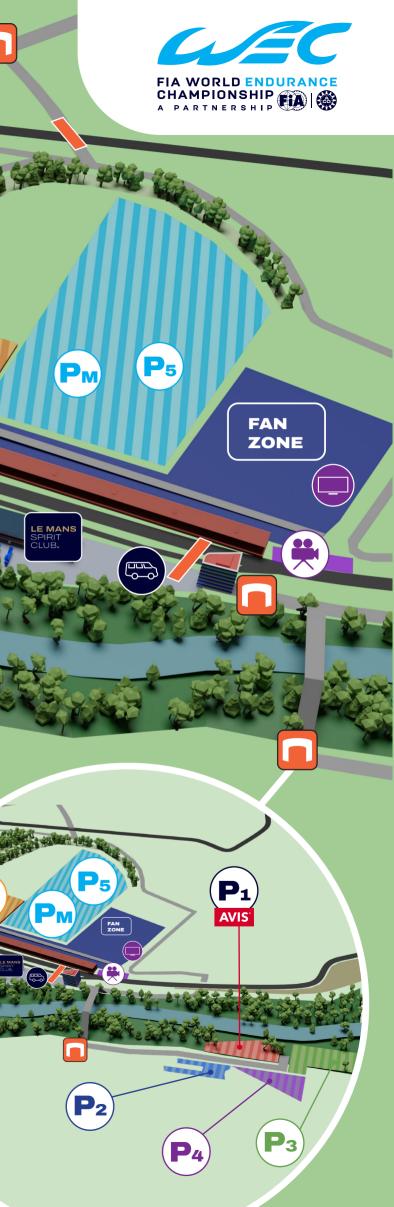

| SHUTTLES       |              |
|----------------|--------------|
| Friday 19/04   | 9:00 - 17:00 |
| Saturday 20/04 | 9:00 - 17:00 |
| Sunday 21/04   | 9:00 - 15:00 |

GATE

**TV COMPOUND** TUNNEL

| Р                          | TEAM CAR PARK                      |
|----------------------------|------------------------------------|
| WEC                        | FIA WEC PADDOCK                    |
| 2                          | ORGANISATION OFFICES               |
| ×                          | SCRUTINEERING                      |
|                            | SUPER TROFEO LAMBORGHINI           |
| CARRERA CUP<br>DEUTSCHLAND | PORSCHE CARRERA CUP<br>DEUTSCHLAND |
| LE MANS<br>SPIRIT<br>CLUB, | LE MANS SPIRIT CLUB                |
|                            |                                    |

MEDIA

**MEDIA CAR PARK** 

**COMPETITORS** 

P<sub>6</sub>

Μ **MEDIA CENTRE** 

2

Рм

Ŧ