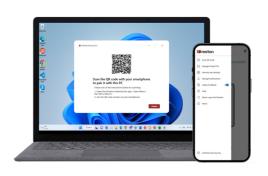

# Start your passwordless journey

Turn your smartphone into a managed FIDO security key in a few clicks and for free, download the IDmelon Pairing Tool on your computer.

In a few clicks, you can enhance security and start your passwordless journey, authenticating access through your smartphone screen.

#### Installation

No wasted time on a long installation process. In a few clicks, you can download the software, install it on a PC and pair your smartphone.