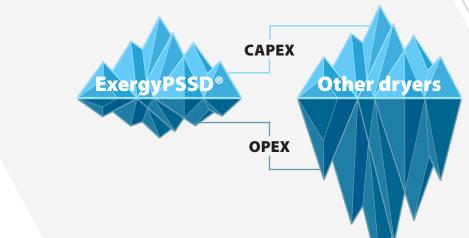

# IMAGINE GETTING 85% OF THE FUEL BACK EVERY TIME YOU FILL UP YOUR CAR

Optimise your drying process with the Exergy pressurised superheated steam