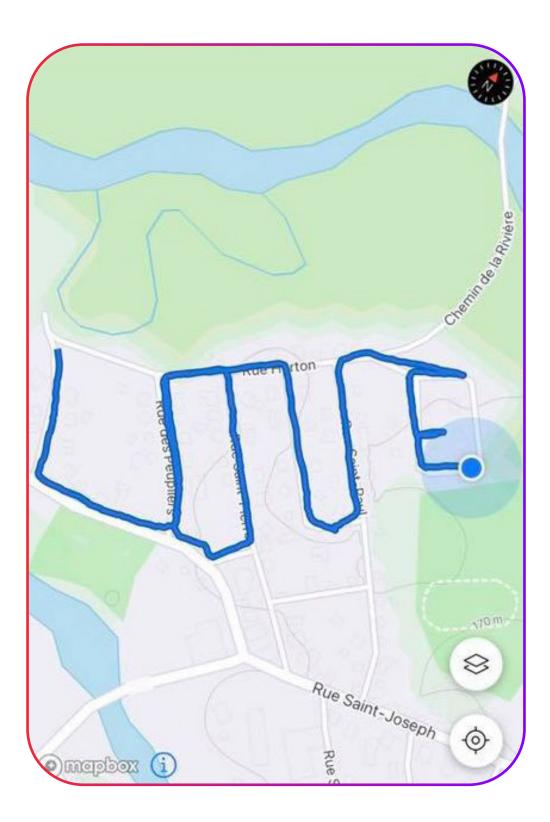

# CONTRACTOR CONTRACTOR CONTRACTOR

# **ROUTE CATALOGUE**

Encourage your participants to let their imaginations run wild and create a work of their choice. They can write a word, draw a picture or even a landscape.

The possibilities are infinite! You can also write a sentence or create a collective work. Invite each team to plot out a section and put it all together at the end!

If you're looking for inspiration, you'll find some ideas for routes in this catalogue, based on **three categories**:

- Routes made of words
- Routes requiring assembly
- Routes made of images



#### ROUTES MADE OF WORDS





### ROUTES MADE OF WORDS





























# ROUTES REQUIRING ASSEMBLY





# ROUTES REQUIRING ASSEMBLY





#### ROUTES REQUIRING ASSEMBLY