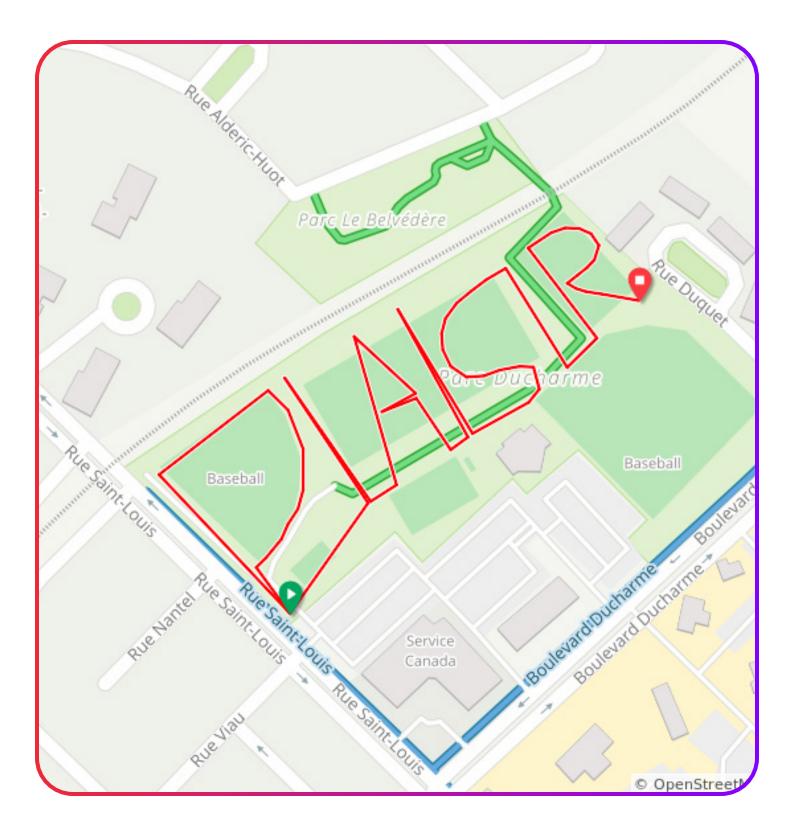

# CONTRACTOR CONTRACTOR CONTRACTOR

# **ROUTE CATALOGUE**

Encourage your participants to let their imaginations run wild and create a work of their choice. They can write a word, draw a picture or even a landscape.

The possibilities are infinite! You can also write a sentence or create a collective work. Invite each team to plot out a section and put it all together at the end!

If you're looking for inspiration, you'll find some ideas for routes in this catalogue, based on **three categories**:

- Routes made of words
- Routes requiring assembly
- Routes made of images



#### ROUTES MADE OF WORDS





### ROUTES MADE OF WORDS





























# ROUTES REQUIRING ASSEMBLY





# ROUTES REQUIRING ASSEMBLY





#### ROUTES REQUIRING ASSEMBLY