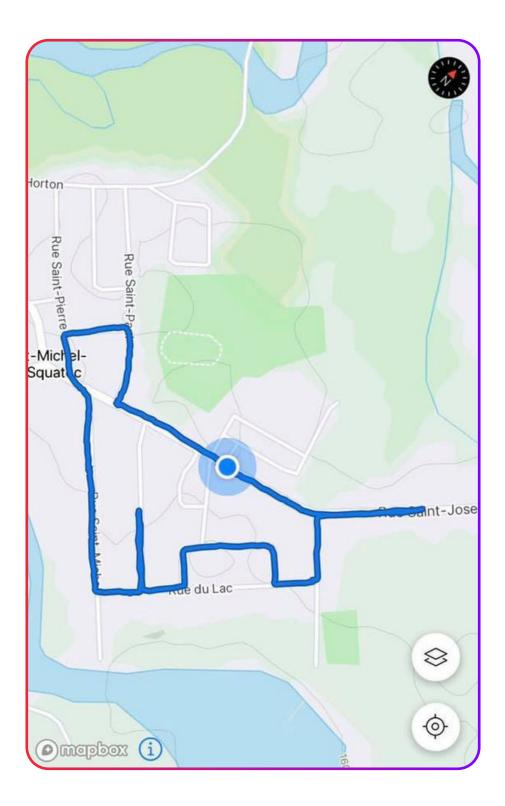

# CONTRACTOR CONTRACTOR CONTRACTOR

# **ROUTE CATALOGUE**

Encourage your participants to let their imaginations run wild and create a work of their choice. They can write a word, draw a picture or even a landscape.

The possibilities are infinite! You can also write a sentence or create a collective work. Invite each team to plot out a section and put it all together at the end!

If you're looking for inspiration, you'll find some ideas for routes in this catalogue, based on **three categories**:

- Routes made of words
- Routes requiring assembly
- Routes made of images



#### ROUTES MADE OF WORDS





### ROUTES MADE OF WORDS





























# ROUTES REQUIRING ASSEMBLY





# ROUTES REQUIRING ASSEMBLY





#### ROUTES REQUIRING ASSEMBLY