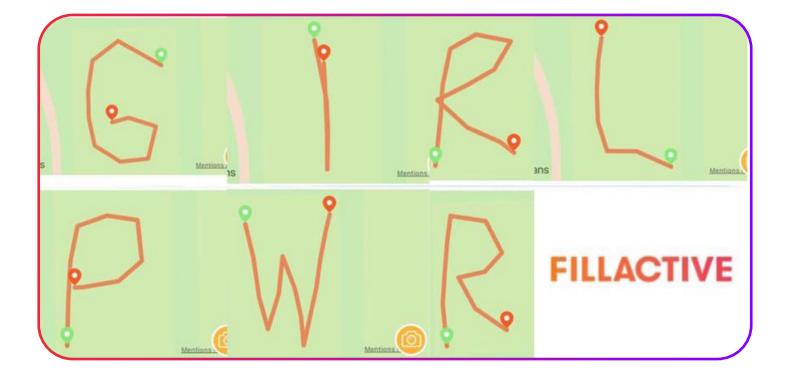

# CONTRACTOR CONTRACTOR CONTRACTOR

# **ROUTE CATALOGUE**

Encourage your participants to let their imaginations run wild and create a work of their choice. They can write a word, draw a picture or even a landscape.

The possibilities are infinite! You can also write a sentence or create a collective work. Invite each team to plot out a section and put it all together at the end!

If you're looking for inspiration, you'll find some ideas for routes in this catalogue, based on **three categories**:

- Routes made of words
- Routes requiring assembly
- Routes made of images



#### ROUTES MADE OF WORDS





### ROUTES MADE OF WORDS





























# ROUTES REQUIRING ASSEMBLY





# ROUTES REQUIRING ASSEMBLY





#### ROUTES REQUIRING ASSEMBLY