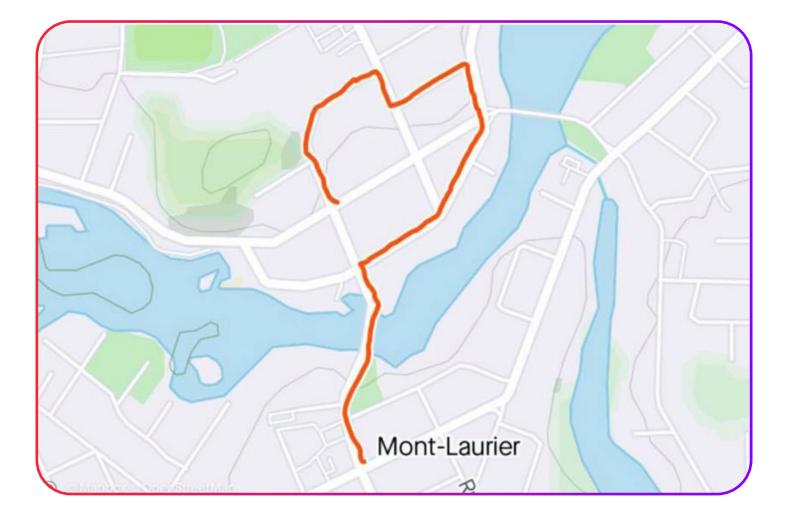

# CONTRACTOR CONTRACTOR CONTRACTOR

# **ROUTE CATALOGUE**

Encourage your participants to let their imaginations run wild and create a work of their choice. They can write a word, draw a picture or even a landscape.

The possibilities are infinite! You can also write a sentence or create a collective work. Invite each team to plot out a section and put it all together at the end!

If you're looking for inspiration, you'll find some ideas for routes in this catalogue, based on **three categories**:

- Routes made of words
- Routes requiring assembly
- Routes made of images



#### ROUTES MADE OF WORDS





### ROUTES MADE OF WORDS





























# ROUTES REQUIRING ASSEMBLY





# ROUTES REQUIRING ASSEMBLY





#### ROUTES REQUIRING ASSEMBLY