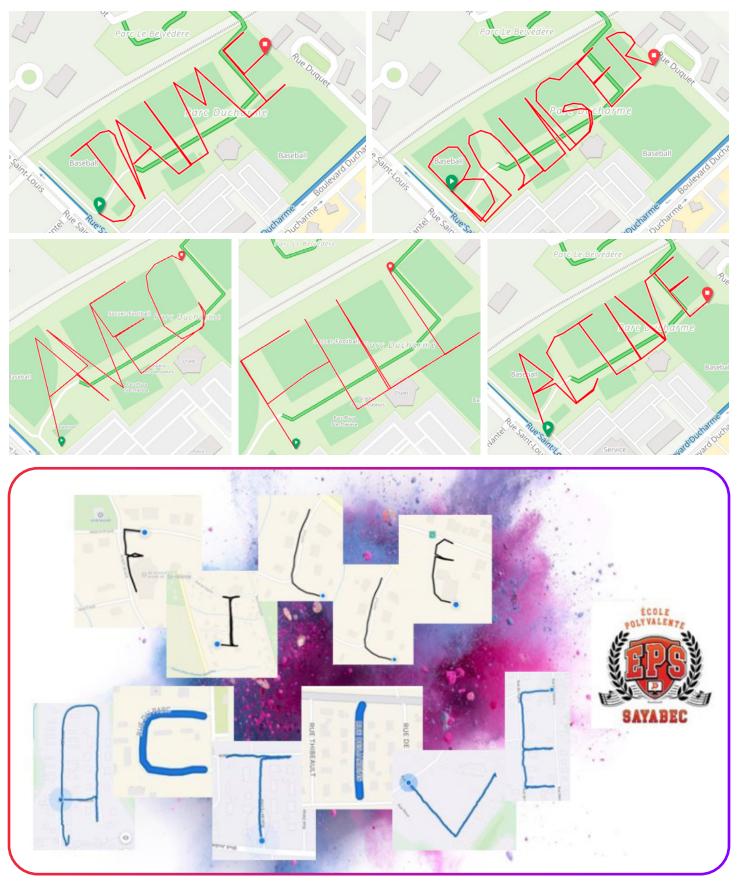

# CONTRACTOR CONTRACTOR CONTRACTOR

# **ROUTE CATALOGUE**

Encourage your participants to let their imaginations run wild and create a work of their choice. They can write a word, draw a picture or even a landscape.

The possibilities are infinite! You can also write a sentence or create a collective work. Invite each team to plot out a section and put it all together at the end!

If you're looking for inspiration, you'll find some ideas for routes in this catalogue, based on **three categories**:

- Routes made of words
- Routes requiring assembly
- Routes made of images



#### ROUTES MADE OF WORDS





### ROUTES MADE OF WORDS





























# ROUTES REQUIRING ASSEMBLY





# ROUTES REQUIRING ASSEMBLY





#### ROUTES REQUIRING ASSEMBLY