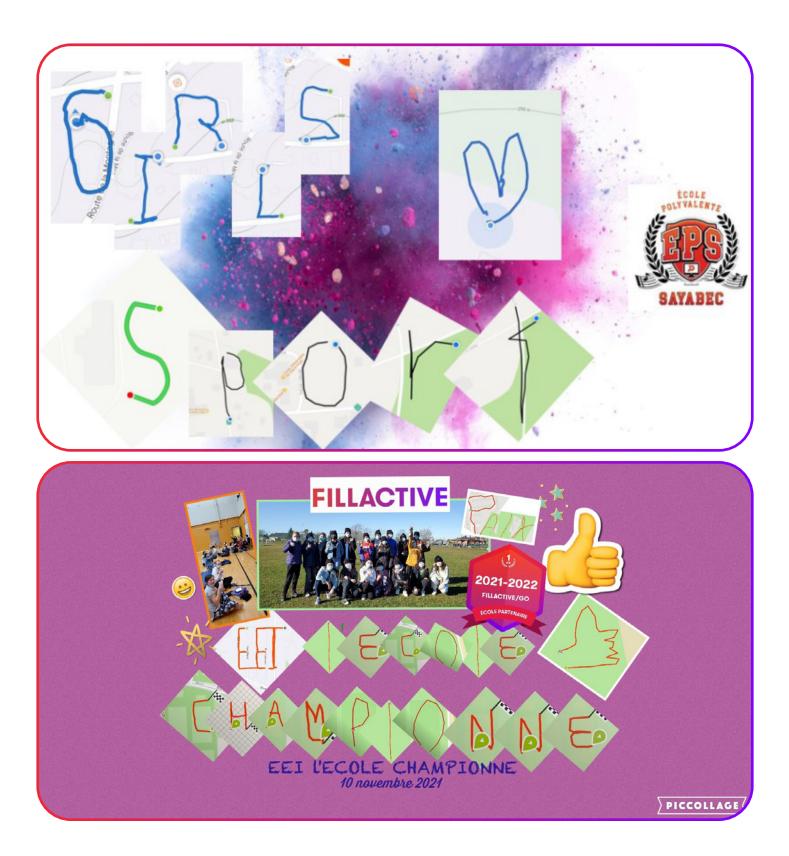

# CONTRACTOR CONTRACTOR CONTRACTOR

# **ROUTE CATALOGUE**

Encourage your participants to let their imaginations run wild and create a work of their choice. They can write a word, draw a picture or even a landscape.

The possibilities are infinite! You can also write a sentence or create a collective work. Invite each team to plot out a section and put it all together at the end!

If you're looking for inspiration, you'll find some ideas for routes in this catalogue, based on **three categories**:

- Routes made of words
- Routes requiring assembly
- Routes made of images



#### ROUTES MADE OF WORDS





### ROUTES MADE OF WORDS





























# ROUTES REQUIRING ASSEMBLY





# ROUTES REQUIRING ASSEMBLY





#### ROUTES REQUIRING ASSEMBLY