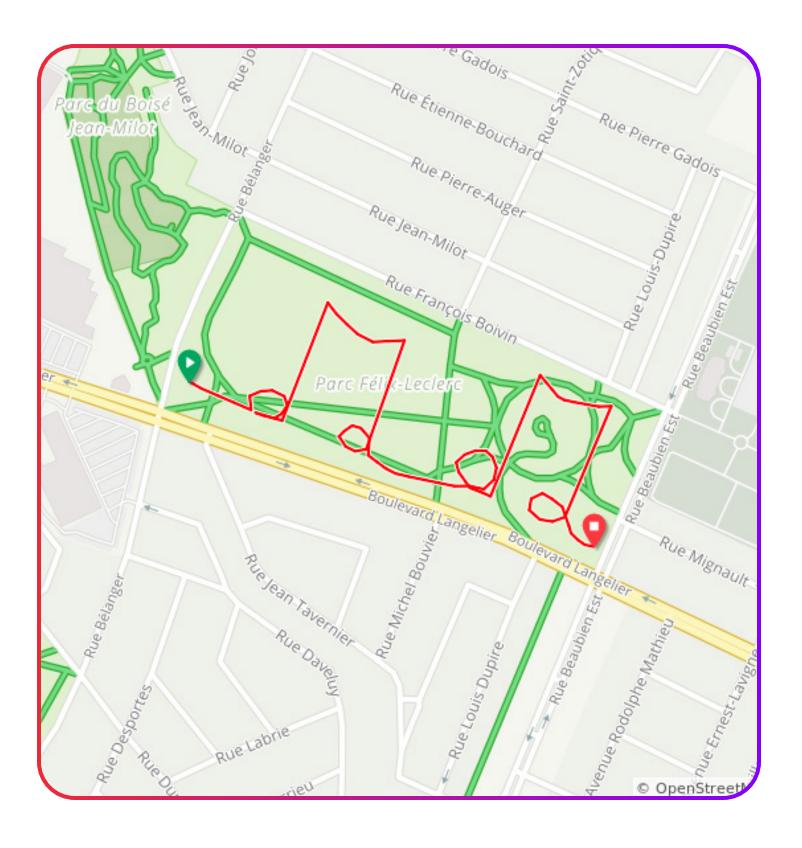

# CONTRACTOR CONTRACTOR CONTRACTOR

# **ROUTE CATALOGUE**

Encourage your participants to let their imaginations run wild and create a work of their choice. They can write a word, draw a picture or even a landscape.

The possibilities are infinite! You can also write a sentence or create a collective work. Invite each team to plot out a section and put it all together at the end!

If you're looking for inspiration, you'll find some ideas for routes in this catalogue, based on **three categories**:

- Routes made of words
- Routes requiring assembly
- Routes made of images



# ROUTES MADE OF WORDS





# ROUTES MADE OF WORDS





























# ROUTES REQUIRING ASSEMBLY