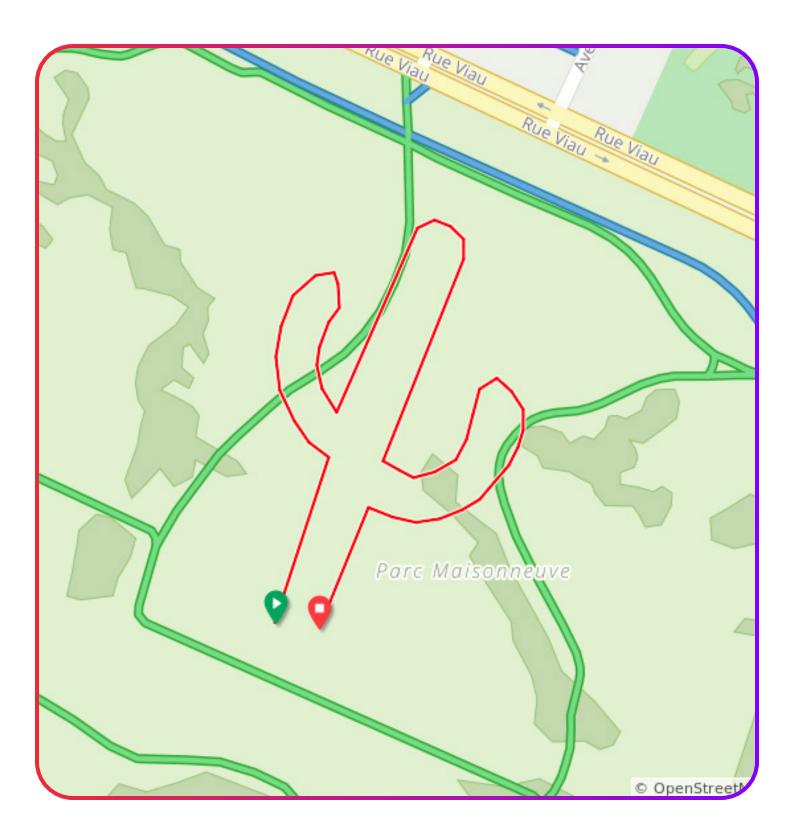

If you're looking for inspiration, you'll find some ideas for routes in this catalogue, based on **three categories**:

- Routes made of words
- Routes requiring assembly
- Routes made of images