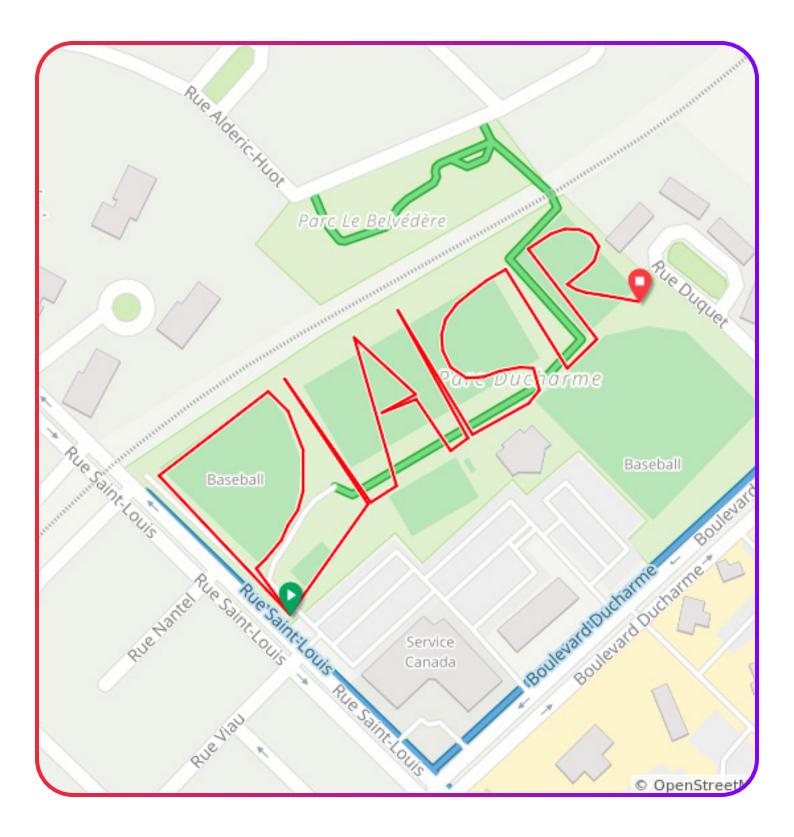

# CONTRACTOR CONTRACTOR CONTRACTOR

# **ROUTE CATALOGUE**

Encourage your participants to let their imaginations run wild and create a work of their choice. They can write a word, draw a picture or even a landscape.

The possibilities are infinite! You can also write a sentence or create a collective work. Invite each team to plot out a section and put it all together at the end!

If you're looking for inspiration, you'll find some ideas for routes in this catalogue, based on **three categories**:

- Routes made of words
- Routes requiring assembly
- Routes made of images



# ROUTES MADE OF WORDS





# ROUTES MADE OF WORDS





























# ROUTES REQUIRING ASSEMBLY