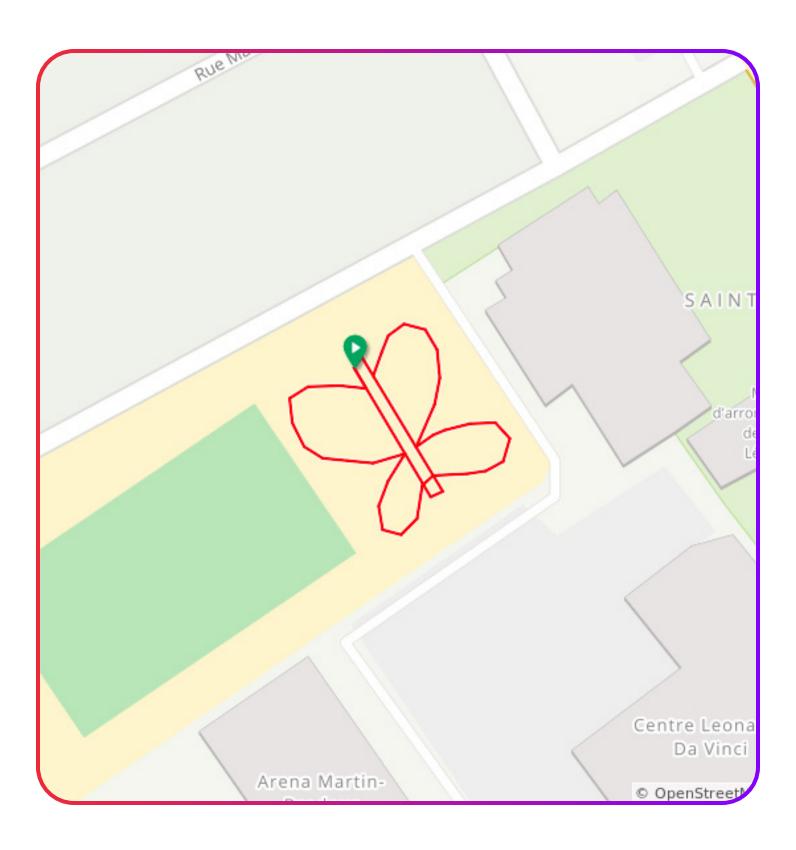

# **ROUTE CATALOGUE**

Encourage your participants to let their imaginations run wild and create a work of their choice. They can write a word, draw a picture or even a landscape.

The possibilities are infinite! You can also write a sentence or create a collective work. Invite each team to plot out a section and put it all together at the end!

If you're looking for inspiration, you'll find some ideas for routes in this catalogue, based on **three categories**:

- Routes made of words
- Routes requiring assembly
- Routes made of images