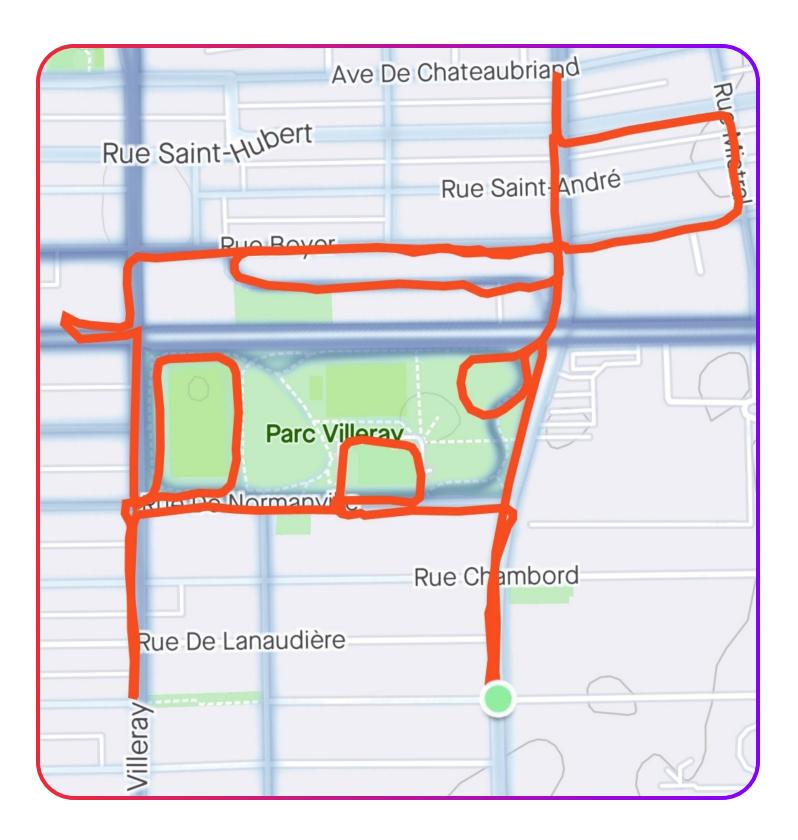

# CONTRACTOR CONTRACTOR CONTRACTOR

# **ROUTE CATALOGUE**

Encourage your participants to let their imaginations run wild and create a work of their choice. They can write a word, draw a picture or even a landscape.

The possibilities are infinite! You can also write a sentence or create a collective work. Invite each team to plot out a section and put it all together at the end!

If you're looking for inspiration, you'll find some ideas for routes in this catalogue, based on **three categories**:

- Routes made of words
- Routes requiring assembly
- Routes made of images



# ROUTES MADE OF WORDS





# ROUTES MADE OF WORDS





























# ROUTES REQUIRING ASSEMBLY