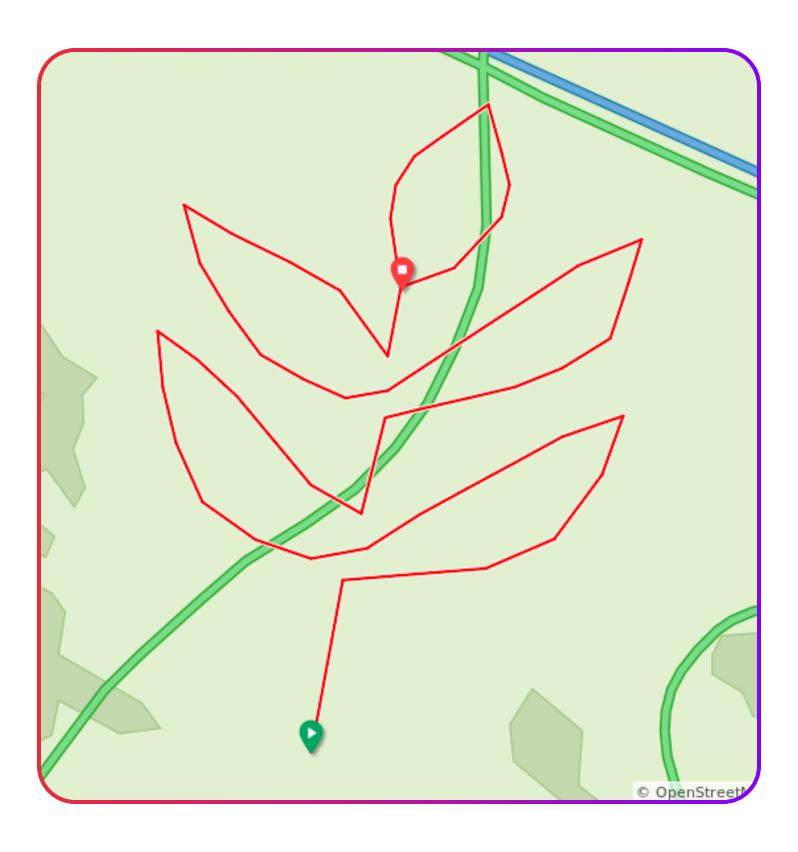

# **ROUTE CATALOGUE**

Encourage your participants to let their imaginations run wild and create a work of their choice. They can write a word, draw a picture or even a landscape.

The possibilities are infinite! You can also write a sentence or create a collective work. Invite each team to plot out a section and put it all together at the end!

If you're looking for inspiration, you'll find some ideas for routes in this catalogue, based on **three categories**:

- Routes made of words
- Routes requiring assembly
- Routes made of images