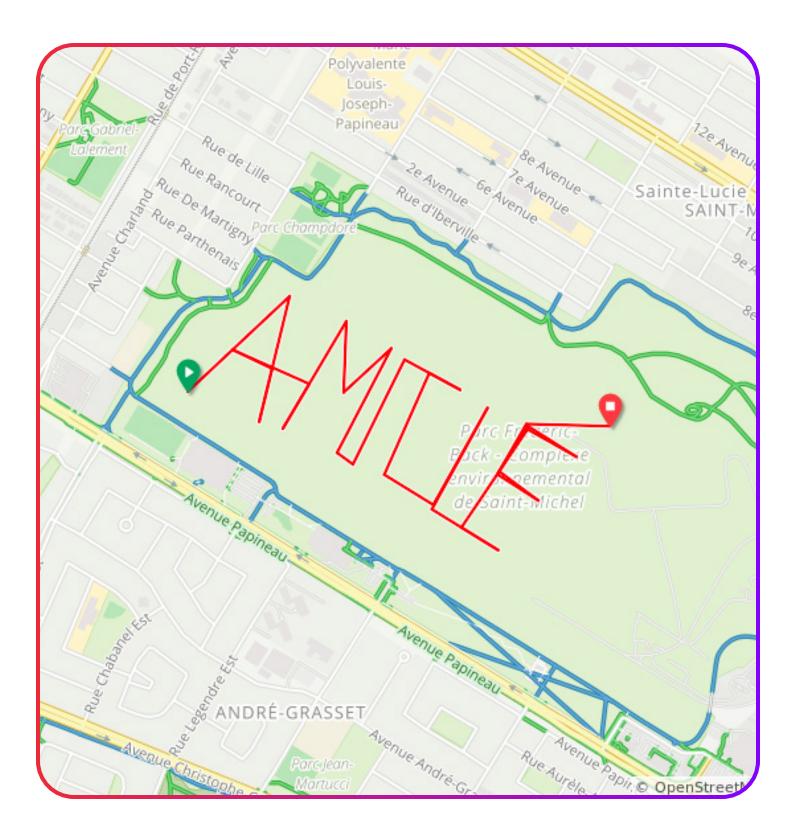

# **ROUTE CATALOGUE**

Encourage your participants to let their imaginations run wild and create a work of their choice. They can write a word, draw a picture or even a landscape.

The possibilities are infinite! You can also write a sentence or create a collective work. Invite each team to plot out a section and put it all together at the end!

If you're looking for inspiration, you'll find some ideas for routes in this catalogue, based on **three categories**:

- Routes made of words
- Routes requiring assembly
- Routes made of images

# ROUTES MADE OF WORDS