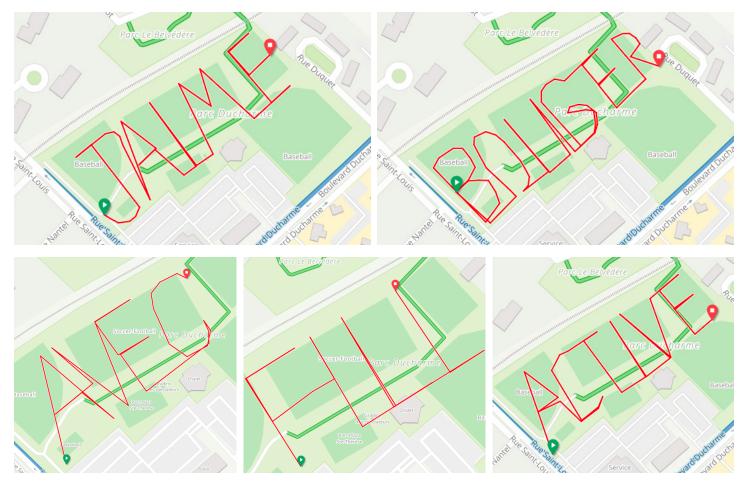

# **ROUTE CATALOGUE**

Encourage your participants to let their imaginations run wild and create a work of their choice. They can write a word, draw a picture or even a landscape.

The possibilities are infinite! You can also write a sentence or create a collective work. Invite each team to plot out a section and put it all together at the end!

If you're looking for inspiration, you'll find some ideas for routes in this catalogue, based on **three categories**:

- Routes made of words
- Routes requiring assembly
- Routes made of images

# ROUTES MADE OF WORDS