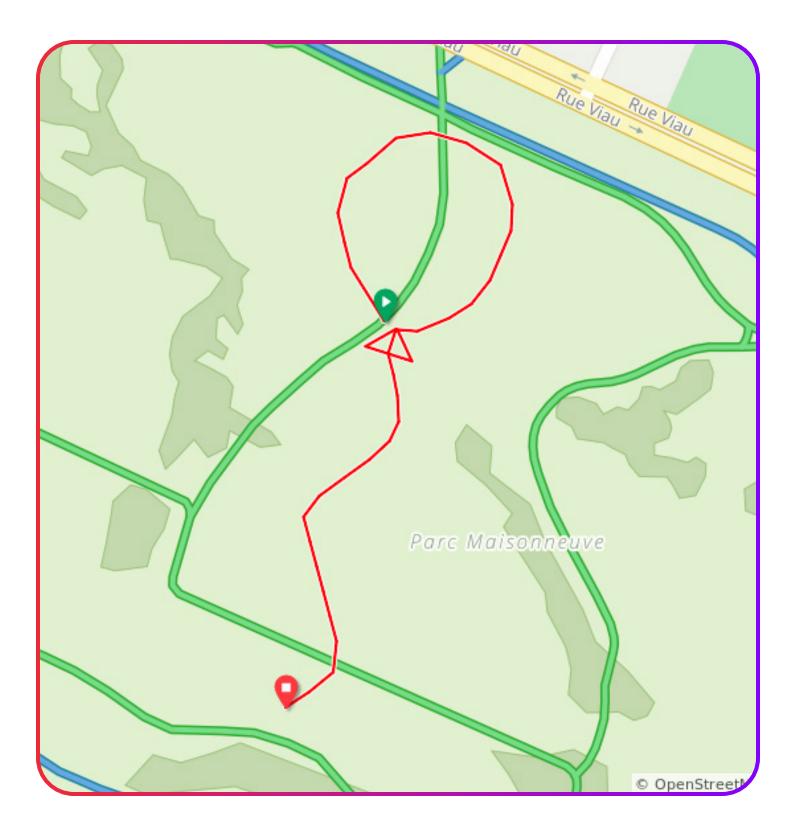

# CONTRACTOR CONTRACTOR CONTRACTOR

# **ROUTE CATALOGUE**

Encourage your participants to let their imaginations run wild and create a work of their choice. They can write a word, draw a picture or even a landscape.

The possibilities are infinite! You can also write a sentence or create a collective work. Invite each team to plot out a section and put it all together at the end!

If you're looking for inspiration, you'll find some ideas for routes in this catalogue, based on **three categories**:

- Routes made of words
- Routes requiring assembly
- Routes made of images



# ROUTES MADE OF WORDS





# ROUTES MADE OF WORDS





























# ROUTES REQUIRING ASSEMBLY