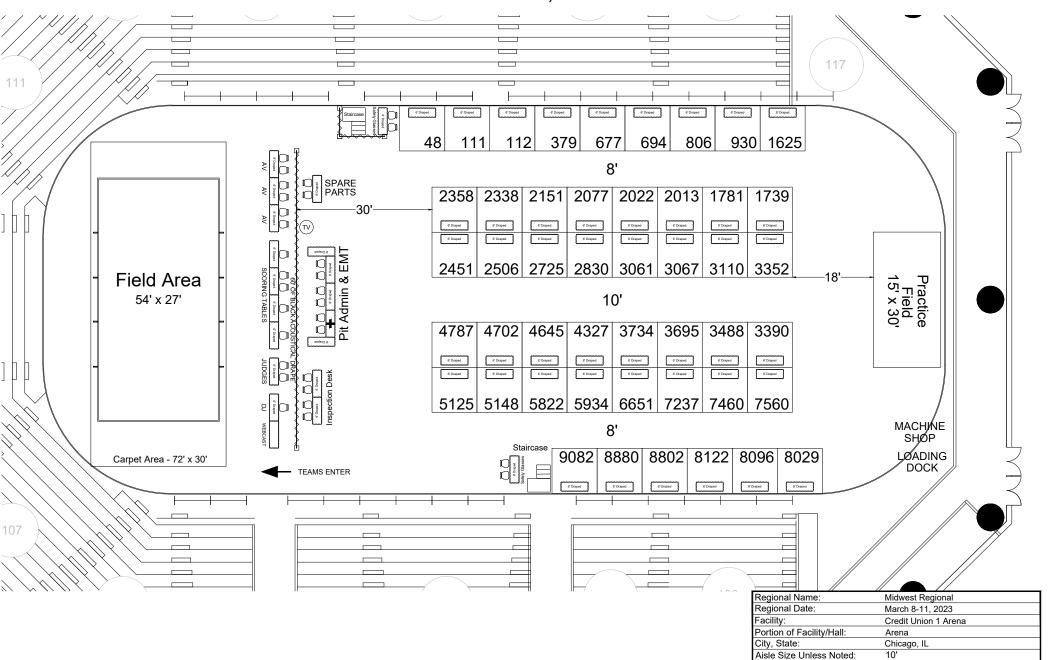

## Midwest Regional March 8-11, 2023

2' x 6' DISCLAIMER

10' x 10'

Every effort has been made to insure the accuracy of all information contained on this floor plan. However, no warranties, either expressed or implied, are made with respect to this floor plan. If the location of building columns, utilities, or other archetectural components of the facility is a consideration in the construction or usage of an exhibit. It is the sole responsibility of the exhibitor to physically inspect the facility to verify all dimensions and locations.

Number of Pit Spaces: Pit Booth Size Unless Noted:

Table Size Unless Noted: