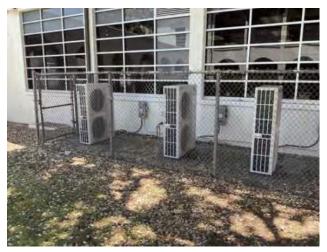

# 4. Business 50-58

| Business 50-58: System | ems Summary                                                                                                                                     |           |
|------------------------|-------------------------------------------------------------------------------------------------------------------------------------------------|-----------|
| Address                | 201 East Chapman Avenue, Fullerton, California 92832                                                                                            |           |
| Constructed/Renovated  | 1953                                                                                                                                            |           |
| Building Size          | 7.080 SF                                                                                                                                        |           |
| Number of Stories      | Two above grade                                                                                                                                 |           |
| System                 | Description                                                                                                                                     | Condition |
| Structure              | Concrete tilt-up bearing walls with metal roof deck supported by open-web steel joists <i>and</i> concrete strip/wall footing foundation system | Fair      |
| Façade                 | Wall Finish: Concrete integral to superstructure Windows: Aluminum                                                                              | Fair      |
| Roof                   | Flat construction with single-ply TPO/PVC membrane                                                                                              | Fair      |
| Interiors              | Walls: Painted surfaces and ceramic tile Floors: Carpet, ceramic tile, and vinyl sheet Ceilings: ACT                                            | Fair      |
| Elevators              | None                                                                                                                                            |           |
| Plumbing               | Distribution: Copper supply and cast-iron waster and venting Hot Water: None Fixtures: Toilets, and sinks in all restrooms                      | <b></b>   |
| HVAC                   | Supplemental components: Split-system heat pumps                                                                                                | Excellent |

| Business 50-58: Systems Summary |                                                                                                   |      |  |  |
|---------------------------------|---------------------------------------------------------------------------------------------------|------|--|--|
| Fire Suppression                | Fire extinguishers only                                                                           | Fair |  |  |
| Electrical                      | Source & Distribution: Main panel with copper wiring Interior Lighting: LED Emergency Power: None | Fair |  |  |
| Fire Alarm                      | Smoke detectors with exit signs only                                                              | Good |  |  |
| Equipment/Special               | None                                                                                              |      |  |  |
| Accessibility                   | Presently it does not appear an accessibility study is needed for this building. Appendix D.      | See  |  |  |
| Additional Studies              | No additional studies are recommended for this building/site at this time.                        |      |  |  |
| Key Issues and Findings         | Stained drinking fountain                                                                         |      |  |  |
| Key Spaces Not<br>Observed      | All key areas of the property were accessible and observed.                                       |      |  |  |