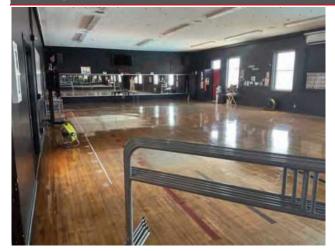

# 2. Auditorium

| Address               | 201 East Chapman Avenue, Fullerton, California 92832                                                                                                                             |           |
|-----------------------|----------------------------------------------------------------------------------------------------------------------------------------------------------------------------------|-----------|
| Constructed/Renovated | 1930/1972                                                                                                                                                                        |           |
| Building Size         | 21,960 SF                                                                                                                                                                        |           |
| Number of Stories     | Two above grade with one below-grade basement levels (Mechanical mezzanines are present but not included in the count)                                                           |           |
| System                | Description                                                                                                                                                                      | Condition |
| Structure             | Concrete beams and columns with cast-in-place floors concrete caisson and grade beam foundation system                                                                           | Fair      |
| Façade                | Wall Finish: Concrete integral to superstructure Windows: Aluminum                                                                                                               | Fair      |
| Roof                  | Primary: Flat construction with single-ply TPO/PVC membrane Secondary: Gable construction with clay tiles.                                                                       | Fair      |
| Interiors             | Walls: Painted surfaces, wallpaper, ceramic tile, and unfinished Floors: Carpet, VCT, ceramic tile, wood strip, and unfinished Ceilings: Painted surfaces and unfinished/exposed | Fair      |
| Elevators             | Passenger: one hydraulic car serving all floors                                                                                                                                  | Fair      |
| Plumbing              | Distribution: Copper supply with cast iron waste and venting Hot Water: Electric water heaters with integral tanks Fixtures: Toilets, urinals, and sinks in all restrooms        | Fair      |
| HVAC                  | Central System: Boilers, chillers, air handlers feeding fan coils                                                                                                                | Fair      |

| Auditorium: Systems        | Summary                                                                                                                                                    |            |
|----------------------------|------------------------------------------------------------------------------------------------------------------------------------------------------------|------------|
| Fire Suppression           | Wet-pipe sprinkler system and fire extinguishers                                                                                                           | Fair       |
| Electrical                 | Source & Distribution: Main switchboard with copper wiring Interior Lighting: LED Emergency Power: Diesel generator with automatic transfer switch and UPS | Fair       |
| Fire Alarm                 | Smoke detectors with exit signs only                                                                                                                       | Fair       |
| Equipment/Special          | None                                                                                                                                                       |            |
| Accessibility              | Presently it does not appear an accessibility study is needed for this building. Appendix D.                                                               | See        |
| Additional Studies         | No additional studies are recommended for this building/site at this time.                                                                                 |            |
| Key Issues and Findings    | Moderate corrosion present on expansion tank, water heater, split system of unit, unit heater, deteriorated clock tower door                               | condensing |
| Key Spaces Not<br>Observed | All key areas of the property were accessible and observed.                                                                                                |            |