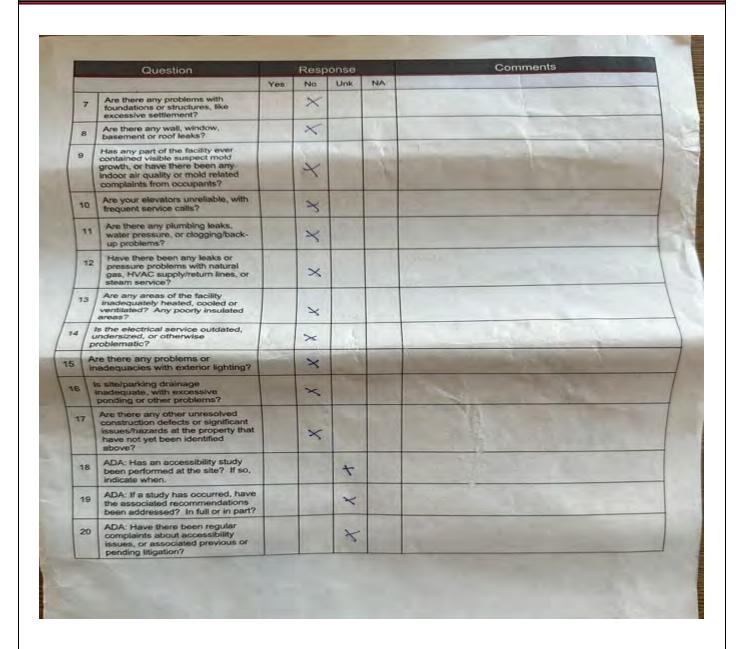

|                      |                       |                                   |        |

| THAS<br>THAS<br>THAS<br>TREE |
|------------------------------|
| BUREAU<br>VERITAS            |

| Project Number        | Project Name                |
|-----------------------|-----------------------------|
| 162347.23R000-002.017 | Classrooms 206-242          |
|                       | Fullerton Union High School |
| Source                | On-Site Date                |
| DLR-Fullerton USD     | July 17-18, 2023            |





| Project Number        | Project Name                |  |  |
|-----------------------|-----------------------------|--|--|
| 162347.23R000-002.017 | Classrooms 206-242          |  |  |
| 162347.23R000-002.017 | Fullerton Union High School |  |  |
| Source                | On-Site Date                |  |  |
| DLR-Fullerton USD     | July 17-18, 2023            |  |  |

| RV       | Facility Condition                                                                                     | Assessn                                     | nent: Pr              | e-Survey Questionnaire