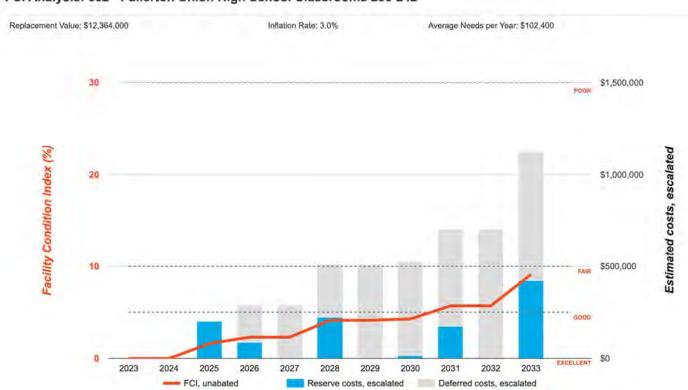

### **Needs by Year with Unaddressed FCI Over Time**

#### FCI Analysis: 002 - Fullerton Union High School Classrooms 206-242

# Classrooms 206-242: Key Findings

No Key Findings for this location