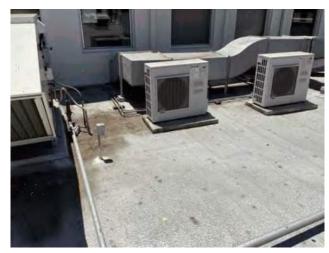

# Split System in Poor condition.

Condensing Unit/Heat Pump Auditorium 002 - Fullerton Union High School Roof

Uniformat Code: D3030

Recommendation: Replace in 2023

Priority Score: 81.9

Plan Type:

Performance/Integrity

Cost Estimate: \$3,800

\$\$\$\$

The condenser coil is moderately dented from weather and age. - AssetCALC ID: 6877036