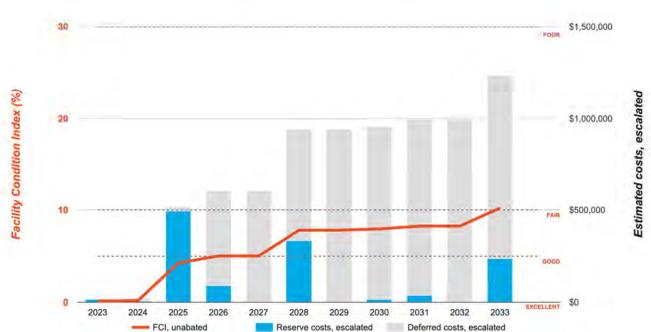

## **Needs by Year with Unaddressed FCI Over Time** FCI Analysis: 002 - Fullerton Union High School Cafeteria Replacement Value: \$3,238,400 Inflation Rate: 3.0% Average Needs per Year: \$66,100 \$800,000 Facility Condition Index (%) \$600,000 Estimated costs, escalated \$400,000 \$200,000 2023 2024 2025 2026 2029 2030 2031 2032 2033 FCI, unabated Deferred costs, escalated Reserve costs, escalated