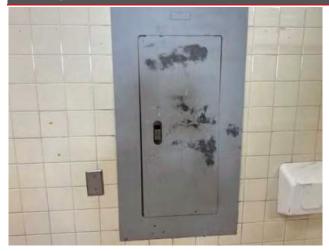

#### Office

| <u>ID</u>       | Location                                         | Location Description | UF Code | <u>Description</u>                        | Condition | <u>Plan Type</u>      | Cost    |
|-----------------|--------------------------------------------------|----------------------|---------|-------------------------------------------|-----------|-----------------------|---------|
| 6876973         | 002 - Fullerton<br>Union High School /<br>Office | Restrooms            | D5020   | Distribution Panel,<br>120/240 V, Replace | Poor      | Performance/Integrity | \$6,100 |
| Total (1 items) |                                                  |                      |         |                                           |           |                       | \$6,100 |
| Site            |                                                  |                      |         |                                           |           |                       |         |