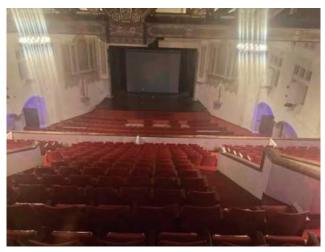

# 2. Auditorium

| Address               | 201 East Chapman Avenue, Fullerton, California 92832                                                                                                                             |           |
|-----------------------|----------------------------------------------------------------------------------------------------------------------------------------------------------------------------------|-----------|
| Constructed/Renovated | 1930/1972                                                                                                                                                                        |           |
| Building Size         | 21,960 SF                                                                                                                                                                        |           |
| Number of Stories     | Two above grade with one below-grade basement levels (Mechanical mezzanines are present but not included in the count)                                                           |           |
| System                | Description                                                                                                                                                                      | Condition |
| Structure             | Concrete beams and columns with cast-in-place floors concrete caisson and grade beam foundation system                                                                           | Fair      |
| Façade                | Wall Finish: Concrete integral to superstructure Windows: Aluminum                                                                                                               | Fair      |
| Roof                  | Primary: Flat construction with single-ply TPO/PVC membrane Secondary: Gable construction with clay tiles.                                                                       | Fair      |
| Interiors             | Walls: Painted surfaces, wallpaper, ceramic tile, and unfinished Floors: Carpet, VCT, ceramic tile, wood strip, and unfinished Ceilings: Painted surfaces and unfinished/exposed | Fair      |
| Elevators             | Passenger: one hydraulic car serving all floors                                                                                                                                  | Fair      |
| Plumbing              | Distribution: Copper supply with cast iron waste and venting Hot Water: Electric water heaters with integral tanks Fixtures: Toilets, urinals, and sinks in all restrooms        | Fair      |
| HVAC                  | Central System: Boilers, chillers, air handlers feeding fan coils                                                                                                                | Fair      |

| Auditorium: Systems        | Summary                                                                                                                                                    |            |
|----------------------------|------------------------------------------------------------------------------------------------------------------------------------------------------------|------------|
| Fire Suppression           | Wet-pipe sprinkler system and fire extinguishers                                                                                                           | Fair       |
| Electrical                 | Source & Distribution: Main switchboard with copper wiring Interior Lighting: LED Emergency Power: Diesel generator with automatic transfer switch and UPS | Fair       |
| Fire Alarm                 | Smoke detectors with exit signs only                                                                                                                       | Fair       |
| Equipment/Special          | None                                                                                                                                                       |            |
| Accessibility              | Presently it does not appear an accessibility study is needed for this building. Appendix D.                                                               | See        |
| Additional Studies         | No additional studies are recommended for this building/site at this time.                                                                                 |            |
| Key Issues and Findings    | Moderate corrosion present on expansion tank, water heater, split system of unit, unit heater, deteriorated clock tower door                               | condensing |
| Key Spaces Not<br>Observed | All key areas of the property were accessible and observed.                                                                                                |            |