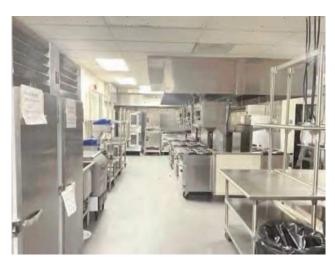

# 5. Cafeteria

| Cafeteria: Systems Su | ummary                                                                                                                                                        |           |
|-----------------------|---------------------------------------------------------------------------------------------------------------------------------------------------------------|-----------|
| Address               | 201 East Chapman Avenue, Fullerton, California 92832                                                                                                          |           |
| Constructed/Renovated | 1969                                                                                                                                                          |           |
| Building Size         | 5,888 SF                                                                                                                                                      |           |
| Number of Stories     | One above grade                                                                                                                                               |           |
| System                | Description                                                                                                                                                   | Condition |
| Structure             | Masonry bearing walls with metal roof deck supported by open-web steel joists <i>and</i> concrete strip/wall footing foundation system                        | Fair      |
| Façade                | Wall Finish: Brick Windows: Aluminum                                                                                                                          | Fair      |
| Roof                  | Primary: Flat construction with single-ply TPO/PVC membrane<br>Secondary: Gable construction with clay/concrete tiles                                         | Fair      |
| Interiors             | Walls: Painted surfaces, ceramic tile, and unfinished Floors: VCT, ceramic tile, quarry tile, and unfinished Ceilings: Painted surfaces and ACT               | Fair      |
| Elevators             | None                                                                                                                                                          |           |
| Plumbing              | Distribution: Copper supply and cast iron waste and venting Hot Water: Electric water heater with integral tank Fixtures: Toilets, and sinks in all restrooms | Fair      |
| HVAC                  | Supplemental components: Split-system heat pumps                                                                                                              | Fair      |

| Cafeteria: Systems Su      | ımmary                                                                                                  |      |
|----------------------------|---------------------------------------------------------------------------------------------------------|------|
| Fire Suppression           | Kitchen hood system and fire extinguishers                                                              | Good |
| Electrical                 | Source & Distribution: Main switchboard with copper wiring Interior Lighting: LED Emergency Power: None | Fair |
| Fire Alarm                 | Smoke detectors with exit signs only                                                                    | Fair |
| Equipment/Special          | Commercial kitchen equipment                                                                            | Fair |
| Accessibility              | Presently it does not appear an accessibility study is needed for this building. Appendix D.            | See  |
| Additional Studies         | No additional studies are recommended for this building/site at this time.                              |      |
| Key Issues and Findings    | Frayed wiring on exhaust fan                                                                            |      |
| Key Spaces Not<br>Observed | All key areas of the property were accessible and observed.                                             |      |