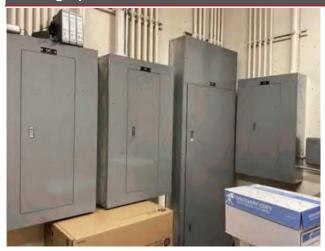

#### Office

| <u>ID</u>       | Location                                         | Location Description | UF Code | <u>Description</u>                        | Condition | <u>Plan Type</u>      | Cost    |
|-----------------|--------------------------------------------------|----------------------|---------|-------------------------------------------|-----------|-----------------------|---------|
| 6876973         | 002 - Fullerton<br>Union High School /<br>Office | Restrooms            | D5020   | Distribution Panel,<br>120/240 V, Replace | Poor      | Performance/Integrity | \$6,100 |
| Total (1 items) |                                                  |                      |         |                                           |           |                       | \$6,100 |
| Site            |                                                  |                      |         |                                           |           |                       |         |