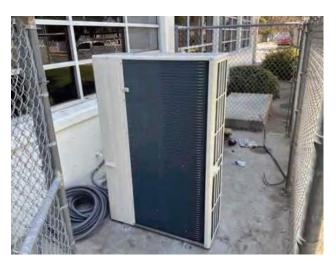

# 3. Auto Body 166-168

| Auto Body 166-168: S  | Systems Summary                                                                                                                    |           |
|-----------------------|------------------------------------------------------------------------------------------------------------------------------------|-----------|
| Address               | 201 East Chapman Avenue, Fullerton, California 92832                                                                               |           |
| Constructed/Renovated | 1960                                                                                                                               |           |
| Building Size         | 6,000 SF                                                                                                                           |           |
| Number of Stories     | One above grade                                                                                                                    |           |
| System                | Description                                                                                                                        | Condition |
| Structure             | Steel frame with metal deck over concrete slab and footing foundation                                                              | Fair      |
| Façade                | Wall Finish: Stucco<br>Windows: Aluminum                                                                                           | Fair      |
| Roof                  | Flat construction with metal finish                                                                                                | Fair      |
| Interiors             | Walls: Painted surfaces and ceramic tile Floors: Ceramic tile and unfinished Ceilings: ACT                                         | Fair      |
| Elevators             | None                                                                                                                               |           |
| Plumbing              | Distribution: Copper supply and cast-iron waste and venting Hot Water: None Fixtures: Toilets, urinals, and sinks in all restrooms | Fair      |
| HVAC                  | Supplemental components: Gas fired unit heaters                                                                                    | Good      |

| Auto Body 166-168: S       | ystems Summary                                                                                          |      |
|----------------------------|---------------------------------------------------------------------------------------------------------|------|
| Fire Suppression           | Fire extinguishers only                                                                                 | Fair |
| Electrical                 | Source & Distribution: Main switchboard with copper wiring Interior Lighting: LED Emergency Power: None | Fair |
| Fire Alarm                 | Smoke detectors with exit signs only                                                                    | Fair |
| Equipment/Special          | None                                                                                                    |      |
| Accessibility              | Presently it does not appear an accessibility study is needed for this building. Appendix D.            | See  |
| Additional Studies         | No additional studies are recommended for this building/site at this time.                              |      |
| Key Issues and Findings    | None observed at time of assessment.                                                                    |      |
| Key Spaces Not<br>Observed | All key areas of the property were accessible and observed.                                             |      |