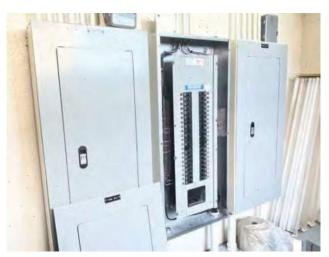

#### Office

| <u>ID</u>       | Location                                         | Location Description | UF Code | <u>Description</u>                        | Condition | <u>Plan Type</u>      | Cost    |
|-----------------|--------------------------------------------------|----------------------|---------|-------------------------------------------|-----------|-----------------------|---------|
| 6876973         | 002 - Fullerton<br>Union High School /<br>Office | Restrooms            | D5020   | Distribution Panel,<br>120/240 V, Replace | Poor      | Performance/Integrity | \$6,100 |
| Total (1 items) |                                                  |                      |         |                                           |           |                       | \$6,100 |
| Site            |                                                  |                      |         |                                           |           |                       |         |