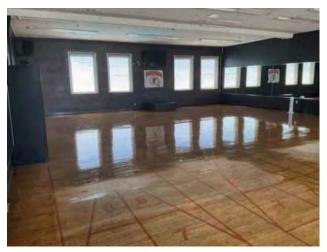

#### Gym

| <u>ID</u>       | Location                                      | Location Description | UF Code | Description                                                                        | Condition | <u>Plan Type</u>      | Cost    |
|-----------------|-----------------------------------------------|----------------------|---------|------------------------------------------------------------------------------------|-----------|-----------------------|---------|
| 6878327         | 002 - Fullerton<br>Union High School /<br>Gym | Throughout building  | P2030   | Engineering Study,<br>Mechanical, HVAC<br>Controls / Rebalance,<br>Evaluate/Report | Poor      | Performance/Integrity | \$5,500 |
| Total (1 items) |                                               |                      |         |                                                                                    |           |                       | \$5,500 |