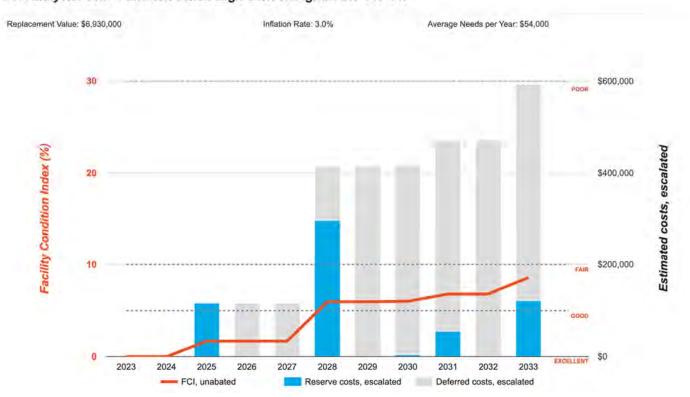

## **Needs by Year with Unaddressed FCI Over Time** FCI Analysis: 002 - Fullerton Union High School Cafeteria Replacement Value: \$3,238,400 Inflation Rate: 3.0% Average Needs per Year: \$66,100 \$800,000 Facility Condition Index (%) \$600,000 Estimated costs, escalated \$400,000 \$200,000 2023 2024 2025 2026 2029 2030 2031 2032 2033 FCI, unabated Deferred costs, escalated Reserve costs, escalated