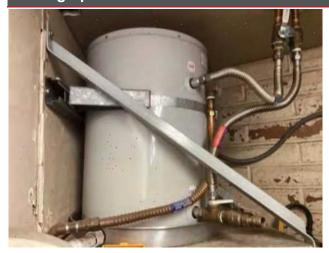

#### Water Heater in Poor condition.

Electric, Residential Auditorium 002 - Fullerton Union High School Mechanical Mezzanine

Uniformat Code: D2010

Recommendation: Replace in 2023

Priority Score: 83.9

Plan Type:

Performance/Integrity

Cost Estimate: \$2,000

**\$\$\$\$** 

There is moderate corrosion present on bottom of storage tank. - AssetCALC ID: 6877024