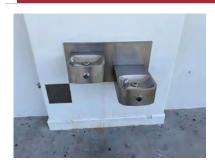

# **Drinking Fountain in Poor condition.**

Wall-Mounted, Bi-Level Business 50-58 002 - Fullerton Union High School Building exterior

Uniformat Code: D2010

Recommendation: Replace in 2023

Priority Score: 83.9

Plan Type:

Performance/Integrity

Cost Estimate: \$3,300

\$\$\$\$

The drinking fountains are severely stained throughout entire drain basin. - AssetCALC ID: 6878071