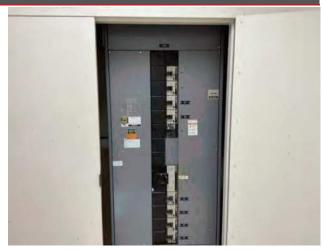

#### Office

| <u>ID</u>       | Location                                         | Location Description | UF Code | <u>Description</u>                        | Condition | <u>Plan Type</u>      | Cost    |
|-----------------|--------------------------------------------------|----------------------|---------|-------------------------------------------|-----------|-----------------------|---------|
| 6876973         | 002 - Fullerton<br>Union High School /<br>Office | Restrooms            | D5020   | Distribution Panel,<br>120/240 V, Replace | Poor      | Performance/Integrity | \$6,100 |
| Total (1 items) |                                                  |                      |         |                                           |           |                       | \$6,100 |
| Site            |                                                  |                      |         |                                           |           |                       |         |