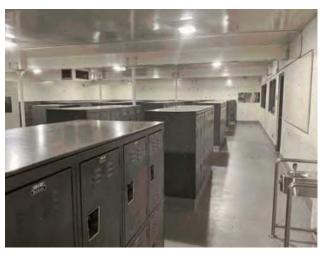

#### Locker Rooms

| <u>ID</u>       | <u>Location</u>                                        | Location Description | UF Code | <u>Description</u>                                                        | Condition | <u>Plan Type</u>      | Cost     |
|-----------------|--------------------------------------------------------|----------------------|---------|---------------------------------------------------------------------------|-----------|-----------------------|----------|
| 6878300         | 002 - Fullerton<br>Union High School /<br>Locker Rooms | Building exterior    | D3050   | Pump, Distribution,<br>HVAC Heating Water,<br>Replace                     | Poor      | Performance/Integrity | \$11,300 |
| 6878314         | 002 - Fullerton<br>Union High School /<br>Locker Rooms | Roof                 | D3060   | Exhaust Fan, Industrial<br>Dust Collection, 1 to<br>1.5 HP Motor, Replace | Poor      | Performance/Integrity | \$8,900  |
| Total (2 items) |                                                        |                      |         |                                                                           |           |                       | \$20,200 |