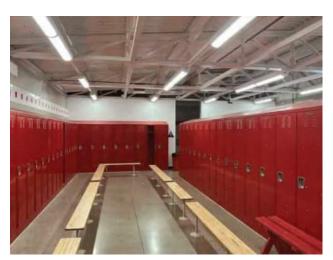

#### Locker Rooms

| <u>ID</u>       | <u>Location</u>                                        | Location Description | UF Code | <u>Description</u>                                                        | Condition | <u>Plan Type</u>      | Cost     |
|-----------------|--------------------------------------------------------|----------------------|---------|---------------------------------------------------------------------------|-----------|-----------------------|----------|
| 6878300         | 002 - Fullerton<br>Union High School /<br>Locker Rooms | Building exterior    | D3050   | Pump, Distribution,<br>HVAC Heating Water,<br>Replace                     | Poor      | Performance/Integrity | \$11,300 |
| 6878314         | 002 - Fullerton<br>Union High School /<br>Locker Rooms | Roof                 | D3060   | Exhaust Fan, Industrial<br>Dust Collection, 1 to<br>1.5 HP Motor, Replace | Poor      | Performance/Integrity | \$8,900  |
| Total (2 items) |                                                        |                      |         |                                                                           |           |                       | \$20,200 |