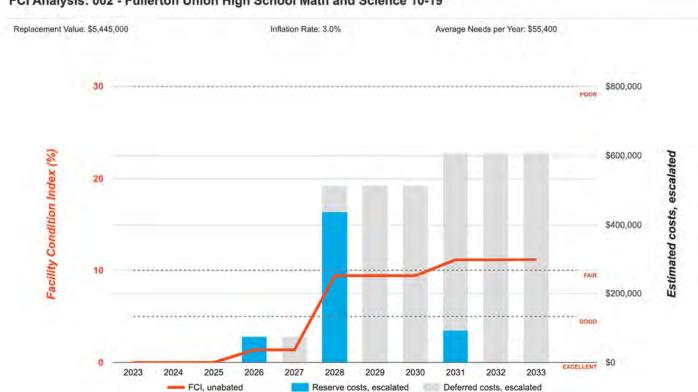

# Facility Condition Index (FCI)

One of the major goals of the FCA is to calculate each building's Facility Condition Index (FCI), which provides a theoretical objective indication of a building's overall condition. By definition, the FCI is defined as the ratio of the cost of current needs divided by current replacement value (CRV) of the facility. The chart below presents the industry standard ranges and cutoff points.

| FCI Ranges and Description                                                                            |                                                                                         |  |  |  |  |  |  |  |
|-------------------------------------------------------------------------------------------------------|-----------------------------------------------------------------------------------------|--|--|--|--|--|--|--|
| 0 – 5% In new or well-maintained condition, with little or no visual evidence of wear or deficiencies |                                                                                         |  |  |  |  |  |  |  |
| 5 – 10%                                                                                               | Subjected to wear but is still in a serviceable and functioning condition.              |  |  |  |  |  |  |  |
| 10 – 30%                                                                                              | Subjected to hard or long-term wear. Nearing the end of its useful or serviceable life. |  |  |  |  |  |  |  |
| 30% and above                                                                                         | Has reached the end of its useful or serviceable life. Renewal is now necessary.        |  |  |  |  |  |  |  |

The deficiencies and lifecycle needs identified in this assessment provide the basis for a portfolio-wide capital improvement funding strategy. In addition to the current FCI, extended FCI's have been developed to provide owners the intelligence needed to plan and budget for the "keep-up costs" for their facilities. As such the 3-year, 5-year, and 10-year FCI's are calculated by dividing the anticipated needs of those respective time periods by current replacement value. As a final point, the FCI's ultimately provide more value when used to relatively compare facilities across a portfolio instead of being overanalyzed and scrutinized as stand-alone values. The table below summarizes the individual findings for this FCA:

| Facility (year built)                                              | Cost/SF | Total SF | Replacement Value | Current | 3-Year | 5-Year | 10-Year |
|--------------------------------------------------------------------|---------|----------|-------------------|---------|--------|--------|---------|
| 002 - Fullerton Union High School / Auditorium (1893)              | \$550   | 21,960   | \$12,078,000      | 0.1%    | 5.0%   | 7.8%   | 10.2%   |
| 002 - Fullerton Union High School / Auto Body 166-168 (1960)       | \$550   | 6,000    | \$3,300,000       | 0.0%    | 5.7%   | 8.8%   | 12.4%   |
| 002 - Fullerton Union High School / Business 50-58 (1953)          | \$550   | 7,080    | \$3,894,000       | 0.1%    | 1.1%   | 3.7%   | 7.4%    |
| 002 - Fullerton Union High School / Cafeteria (1969)               | \$550   | 5,888    | \$3,238,400       | 0.1%    | 0.9%   | 6.0%   | 22.4%   |
| 002 - Fullerton Union High School / Classrooms 206-242 (2008)      | \$550   | 22,480   | \$12,364,000      | 0.0%    | 2.3%   | 4.1%   | 9.1%    |
| 002 - Fullerton Union High School / Classrooms 60-76 (1952)        | \$550   | 15,840   | \$8,712,000       | 1.1%    | 3.3%   | 18.4%  | 22.3%   |
| 002 - Fullerton Union High School / Custodial Office (1990)        | \$550   | 2,000    | \$1,100,000       | 0.0%    | 0.0%   | 1.9%   | 3.4%    |
| 002 - Fullerton Union High School / Digital Arts 140-147 (1963)    | \$550   | 12,600   | \$6,930,000       | 0.0%    | 1.7%   | 6.0%   | 8.6%    |
| 002 - Fullerton Union High School / English 30-47 (1953)           | \$550   | 16,745   | \$9,209,750       | 0.0%    | 0.8%   | 4.2%   | 6.2%    |
| 002 - Fullerton Union High School / Fine Art/Little Theatre (1956) | \$550   | 22,617   | \$12,439,350      | 0.0%    | 2.4%   | 3.2%   | 6.6%    |
| 002 - Fullerton Union High School / Gym (2021)                     | \$550   | 23,324   | \$12,828,200      | 0.0%    | 0.0%   | 0.0%   | 1.9%    |
| 002 - Fullerton Union High School / Home Economics 90-93 (1969)    | \$550   | 7,176    | \$3,946,800       | 0.0%    | 0.6%   | 6.5%   | 15.8%   |
| 002 - Fullerton Union High School / Library (1970)                 | \$550   | 14,700   | \$8,085,000       | 0.0%    | 0.0%   | 2.7%   | 3.7%    |
| 002 - Fullerton Union High School / Locker Rooms (1925)            | \$550   | 20,260   | \$11,143,000      | 0.2%    | 10,2%  | 23.2%  | 30.0%   |
| 002 - Fullerton Union High School / Math and Science 10-19 (1951)  | \$550   | 9,900    | \$5,445,000       | 0.0%    | 1.4%   | 9.4%   | 11.2%   |
| 002 - Fullerton Union High School / Math and Science 20-26 (1951)  | \$550   | 9,900    | \$5,445,000       | 0.0%    | 1.2%   | 2.6%   | 4.2%    |
| 002 - Fullerton Union High School / New Locker Rooms (2021)        | \$550   | 3,904    | \$2,147,200       | 0.0%    | 0.0%   | 0.0%   | 4.0%    |
| 002 - Fullerton Union High School / Office (1970)                  | \$550   | 6,060    | \$3,333,000       | 0.2%    | 0.2%   | 5.2%   | 9.6%    |
| 002 - Fullerton Union High School / Social Science 150-157 (1960)  | \$550   | 9,360    | \$5,148,000       | 0.0%    | 0.8%   | 5.1%   | 5.9%    |
| 002 - Fullerton Union High School / Students Restroom (1966)       | \$550   | 2,577    | \$1,417,350       | 0.0%    | 0.7%   | 1.3%   | 3.3%    |