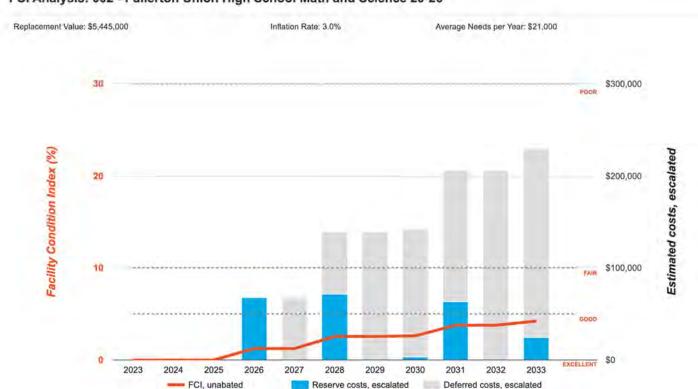

# Facility Condition Index (FCI)

One of the major goals of the FCA is to calculate each building's Facility Condition Index (FCI), which provides a theoretical objective indication of a building's overall condition. By definition, the FCI is defined as the ratio of the cost of current needs divided by current replacement value (CRV) of the facility. The chart below presents the industry standard ranges and cutoff points.

The deficiencies and lifecycle needs identified in this assessment provide the basis for a portfolio-wide capital improvement funding strategy. In addition to the current FCI, extended FCI's have been developed to provide owners the intelligence needed to plan and budget for the "keep-up costs" for their facilities. As such the 3-year, 5-year, and 10-year FCI's are calculated by dividing the anticipated needs of those respective time periods by current replacement value. As a final point, the FCI's ultimately provide more value when used to relatively compare facilities across a portfolio instead of being overanalyzed and scrutinized as stand-alone values. The table below summarizes the individual findings for this FCA:

| Facility (year built)                                              | Cost/SF | Total SF | Replacement Value | Current | 3-Year | 5-Year | 10-Year |
|--------------------------------------------------------------------|---------|----------|-------------------|---------|--------|--------|---------|
| 002 - Fullerton Union High School / Auditorium (1893)              | \$550   | 21,960   | \$12,078,000      | 0.1%    | 5.0%   | 7.8%   | 10.2%   |
| 002 - Fullerton Union High School / Auto Body 166-168 (1960)       | \$550   | 6,000    | \$3,300,000       | 0.0%    | 5.7%   | 8.8%   | 12.4%   |
| 002 - Fullerton Union High School / Business 50-58 (1953)          | \$550   | 7,080    | \$3,894,000       | 0.1%    | 1.1%   | 3.7%   | 7.4%    |
| 002 - Fullerton Union High School / Cafeteria (1969)               | \$550   | 5,888    | \$3,238,400       | 0.1%    | 0.9%   | 6.0%   | 22.4%   |
| 002 - Fullerton Union High School / Classrooms 206-242 (2008)      | \$550   | 22,480   | \$12,364,000      | 0.0%    | 2.3%   | 4.1%   | 9.1%    |
| 002 - Fullerton Union High School / Classrooms 60-76 (1952)        | \$550   | 15,840   | \$8,712,000       | 1.1%    | 3.3%   | 18.4%  | 22.3%   |
| 002 - Fullerton Union High School / Custodial Office (1990)        | \$550   | 2,000    | \$1,100,000       | 0.0%    | 0.0%   | 1.9%   | 3.4%    |
| 002 - Fullerton Union High School / Digital Arts 140-147 (1963)    | \$550   | 12,600   | \$6,930,000       | 0.0%    | 1.7%   | 6.0%   | 8.6%    |
| 002 - Fullerton Union High School / English 30-47 (1953)           | \$550   | 16,745   | \$9,209,750       | 0.0%    | 0.8%   | 4.2%   | 6.2%    |
| 002 - Fullerton Union High School / Fine Art/Little Theatre (1956) | \$550   | 22,617   | \$12,439,350      | 0.0%    | 2.4%   | 3.2%   | 6.6%    |
| 002 - Fullerton Union High School / Gym (2021)                     | \$550   | 23,324   | \$12,828,200      | 0.0%    | 0.0%   | 0.0%   | 1.9%    |
| 002 - Fullerton Union High School / Home Economics 90-93 (1969)    | \$550   | 7,176    | \$3,946,800       | 0.0%    | 0.6%   | 6.5%   | 15.8%   |
| 002 - Fullerton Union High School / Library (1970)                 | \$550   | 14,700   | \$8,085,000       | 0.0%    | 0.0%   | 2.7%   | 3.7%    |
| 002 - Fullerton Union High School / Locker Rooms (1925)            | \$550   | 20,260   | \$11,143,000      | 0.2%    | 10,2%  | 23.2%  | 30.0%   |
| 002 - Fullerton Union High School / Math and Science 10-19 (1951)  | \$550   | 9,900    | \$5,445,000       | 0.0%    | 1.4%   | 9.4%   | 11.2%   |
| 002 - Fullerton Union High School / Math and Science 20-26 (1951)  | \$550   | 9,900    | \$5,445,000       | 0.0%    | 1.2%   | 2.6%   | 4.2%    |
| 002 - Fullerton Union High School / New Locker Rooms (2021)        | \$550   | 3,904    | \$2,147,200       | 0.0%    | 0.0%   | 0.0%   | 4.0%    |
| 002 - Fullerton Union High School / Office (1970)                  | \$550   | 6,060    | \$3,333,000       | 0.2%    | 0.2%   | 5.2%   | 9.6%    |
| 002 - Fullerton Union High School / Social Science 150-157 (1960)  | \$550   | 9,360    | \$5,148,000       | 0.0%    | 0.8%   | 5.1%   | 5.9%    |
| 002 - Fullerton Union High School / Students Restroom (1966)       | \$550   | 2,577    | \$1,417,350       | 0.0%    | 0.7%   | 1.3%   | 3.3%    |