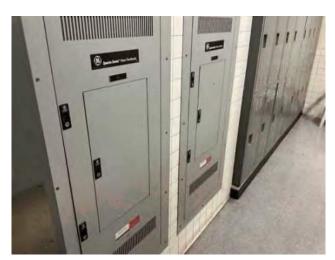

#### Office

| <u>ID</u>       | Location                                         | Location Description | UF Code | <u>Description</u>                        | Condition | <u>Plan Type</u>      | Cost    |
|-----------------|--------------------------------------------------|----------------------|---------|-------------------------------------------|-----------|-----------------------|---------|
| 6876973         | 002 - Fullerton<br>Union High School /<br>Office | Restrooms            | D5020   | Distribution Panel,<br>120/240 V, Replace | Poor      | Performance/Integrity | \$6,100 |
| Total (1 items) |                                                  |                      |         |                                           |           |                       | \$6,100 |
| Site            |                                                  |                      |         |                                           |           |                       |         |