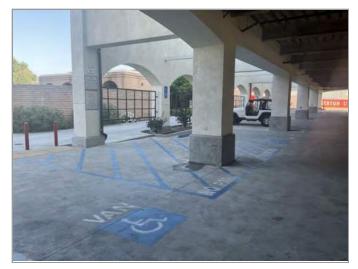

bility Checklist                                                        |   |   |  |  |  |
|---|--------------------------------------------------------------------------------------------|---|---|--|--|--|
|   | Facility History & Interview                                                               |   |   |  |  |  |
|   | Question Yes No Unk Comments                                                               |   |   |  |  |  |
| 1 | Has an accessibility study been previously performed? If so, when?                         | × |   |  |  |  |
| 2 | Have any ADA improvements been made to the property since original construction? Describe. | × |   |  |  |  |
| 3 | Has building management reported any accessibility-based complaints or litigation?         |   | × |  |  |  |

## Parking







CLOSE-UP OF STALL

|   | Question                                                                                    | Yes | No | NA | Comments |
|---|---------------------------------------------------------------------------------------------|-----|----|----|----------|
| 1 | Does the required number of standard ADA designated spaces appear to be provided?           | ×   |    |    |          |
| 2 | Does the required number of van-accessible designated spaces appear to be provided?         | ×   |    |    |          |
| 3 | Are accessible spaces on the shortest accessible route to an accessible building entrance ? | ×   |    |    |          |
| 4 | Does parking signage include the International Symbol of Accessibility?                     | ×   |    |    |          |
| 5 | Does ea