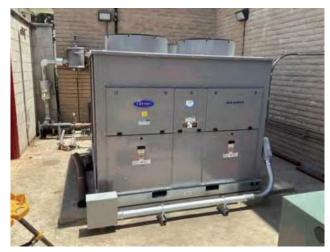

#### Mechanical, Electrical, Plumbing and Fire (MEPF)

The HVAC systems have been kept up to date and seem to be sized correctly for the application they were designed for. Multiple buildings were being renovated with new split system heat pumps at the time of the assessment. The pool equipment is scheduled to be renovated in the near future.