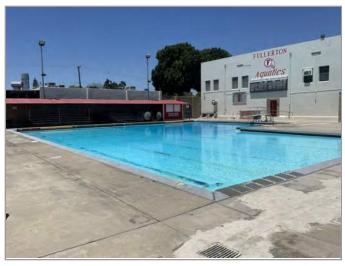

| <u>D</u>        | <u>Location</u>                                | Location Description | UF Code | <u>Description</u>                                                    | Condition | <u>Plan Type</u>      | Cost     |
|-----------------|------------------------------------------------|----------------------|---------|-----------------------------------------------------------------------|-----------|-----------------------|----------|
| 6878483         | 002 - Fullerton<br>Union High School /<br>Site | Pool                 | D2010   | Drinking Fountain, Wall-<br>Mounted, Single-Level,<br>Replace         | Poor      | Performance/Integrity | \$10,600 |
| 6878453         | 002 - Fullerton<br>Union High School /<br>Site | Site                 | D4010   | Supplemental<br>Components, Fire<br>Jockey Pump, Replace              | Poor      | Performance/Integrity | \$2,700  |
| 6878476         | 002 - Fullerton<br>Union High School /<br>Site | Stadium              | E1030   | Foodservice Equipment,<br>Icemaker, Freestanding,<br>Replace          |           | Performance/Integrity | \$7,400  |
| 6878500         | 002 - Fullerton<br>Union High School /<br>Site | Pool                 | F1050   | Pool Equipment,<br>Circulation Pump,<br>Replace                       | Poor      | Performance/Integrity | \$6,800  |
| 6878475         | 002 - Fullerton<br>Union High School /<br>Site | Pool                 | F1050   | Pool Finishes, Basin &<br>Deck Finishes,<br>Concrete Deck,<br>Replace | Poor      | Performance/Integrity | \$59,800 |
| Total (5 items) |                                                |                      |         |                                                                       |           |                       | \$87,300 |
|                 |                                                |                      |         |                                                                       |           |                       |          |