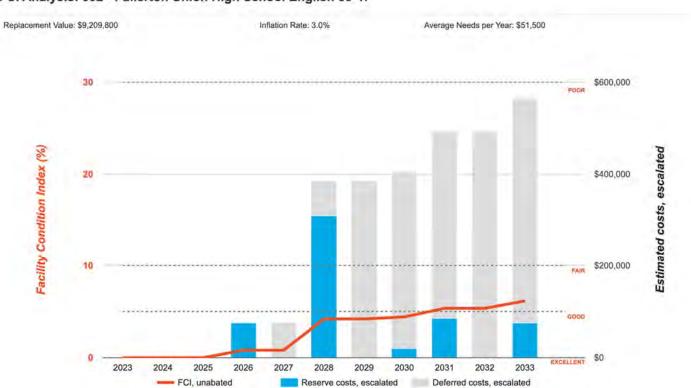

## **Needs by Year with Unaddressed FCI Over Time** FCI Analysis: 002 - Fullerton Union High School Cafeteria Replacement Value: \$3,238,400 Inflation Rate: 3.0% Average Needs per Year: \$66,100 \$800,000 Facility Condition Index (%) \$600,000 Estimated costs, escalated \$400,000 \$200,000 2023 2024 2025 2026 2029 2030 2031 2032 2033 FCI, unabated Deferred costs, escalated Reserve costs, escalated