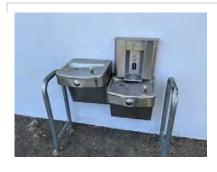

# **Drinking Fountain in Poor condition.**

Wall-Mounted, Single-Level Auditorium 002 - Fullerton Union High School **Building Exterior** 

Uniformat Code: D2010

Recommendation: Replace in 2023

Priority Score: 83.9

Plan Type:

Performance/Integrity

Cost Estimate: \$1,300

The Water fountains are significantly stained over 100% of the drain pan and drain opening. - AssetCALC ID: 6877044