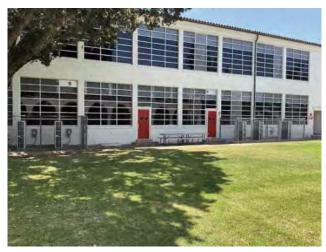

# 5. Cafeteria

| Cafeteria: Systems Su | ummary                                                                                                                                                        |           |
|-----------------------|---------------------------------------------------------------------------------------------------------------------------------------------------------------|-----------|
| Address               | 201 East Chapman Avenue, Fullerton, California 92832                                                                                                          |           |
| Constructed/Renovated | 1969                                                                                                                                                          |           |
| Building Size         | 5,888 SF                                                                                                                                                      |           |
| Number of Stories     | One above grade                                                                                                                                               |           |
| System                | Description                                                                                                                                                   | Condition |
| Structure             | Masonry bearing walls with metal roof deck supported by open-web steel joists <i>and</i> concrete strip/wall footing foundation system                        | Fair      |
| Façade                | Wall Finish: Brick Windows: Aluminum                                                                                                                          | Fair      |
| Roof                  | Primary: Flat construction with single-ply TPO/PVC membrane<br>Secondary: Gable construction with clay/concrete tiles                                         | Fair      |
| Interiors             | Walls: Painted surfaces, ceramic tile, and unfinished Floors: VCT, ceramic tile, quarry tile, and unfinished Ceilings: Painted surfaces and ACT               | Fair      |
| Elevators             | None                                                                                                                                                          |           |
| Plumbing              | Distribution: Copper supply and cast iron waste and venting Hot Water: Electric water heater with integral tank Fixtures: Toilets, and sinks in all restrooms | Fair      |
| HVAC                  | Supplemental components: Split-system heat pumps                                                                                                              | Fair      |

| Cafeteria: Systems Su      | ımmary                                                                                                  |      |
|----------------------------|---------------------------------------------------------------------------------------------------------|------|
| Fire Suppression           | Kitchen hood system and fire extinguishers                                                              | Good |
| Electrical                 | Source & Distribution: Main switchboard with copper wiring Interior Lighting: LED Emergency Power: None | Fair |
| Fire Alarm                 | Smoke detectors with exit signs only                                                                    | Fair |
| Equipment/Special          | Commercial kitchen equipment                                                                            | Fair |
| Accessibility              | Presently it does not appear an accessibility study is needed for this building. Appendix D.            | See  |
| Additional Studies         | No additional studies are recommended for this building/site at this time.                              |      |
| Key Issues and Findings    | Frayed wiring on exhaust fan                                                                            |      |
| Key Spaces Not<br>Observed | All key areas of the property were accessible and observed.                                             |      |