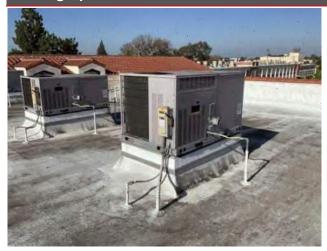

# Split System in Poor condition.

Condensing Unit/Heat Pump Auditorium 002 - Fullerton Union High School Roof

Uniformat Code: D3030

Recommendation: Replace in 2023

Priority Score: 81.9

Plan Type:

Performance/Integrity

Cost Estimate: \$3,800

\$\$\$\$

The condenser coil is moderately dented from weather and age. - AssetCALC ID: 6877036