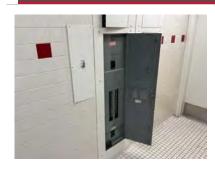

#### Office

| <u>ID</u>       | Location                                         | Location Description | UF Code | <u>Description</u>                        | Condition | <u>Plan Type</u>      | Cost    |
|-----------------|--------------------------------------------------|----------------------|---------|-------------------------------------------|-----------|-----------------------|---------|
| 6876973         | 002 - Fullerton<br>Union High School /<br>Office | Restrooms            | D5020   | Distribution Panel,<br>120/240 V, Replace | Poor      | Performance/Integrity | \$6,100 |
| Total (1 items) |                                                  |                      |         |                                           |           |                       | \$6,100 |
| Site            |                                                  |                      |         |                                           |           |                       |         |