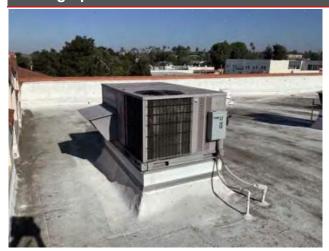

# Split System in Poor condition.

Condensing Unit/Heat Pump Auditorium 002 - Fullerton Union High School Roof

Uniformat Code: D3030

Recommendation: Replace in 2023

Priority Score: 81.9

Plan Type:

Performance/Integrity

Cost Estimate: \$3,800

\$\$\$\$

The condenser coil is moderately dented from weather and age. - AssetCALC ID: 6877036