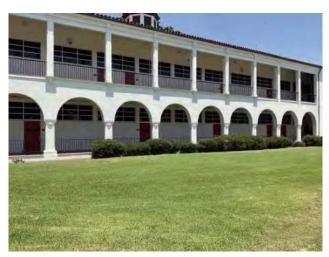

# 2. Auditorium

| Address               | 201 East Chapman Avenue, Fullerton, California 92832                                                                                                                             |           |
|-----------------------|----------------------------------------------------------------------------------------------------------------------------------------------------------------------------------|-----------|
| Constructed/Renovated | 1930/1972                                                                                                                                                                        |           |
| Building Size         | 21,960 SF                                                                                                                                                                        |           |
| Number of Stories     | Two above grade with one below-grade basement levels (Mechanical mezzanines are present but not included in the count)                                                           |           |
| System                | Description                                                                                                                                                                      | Condition |
| Structure             | Concrete beams and columns with cast-in-place floors concrete caisson and grade beam foundation system                                                                           | Fair      |
| Façade                | Wall Finish: Concrete integral to superstructure Windows: Aluminum                                                                                                               | Fair      |
| Roof                  | Primary: Flat construction with single-ply TPO/PVC membrane Secondary: Gable construction with clay tiles.                                                                       | Fair      |
| Interiors             | Walls: Painted surfaces, wallpaper, ceramic tile, and unfinished Floors: Carpet, VCT, ceramic tile, wood strip, and unfinished Ceilings: Painted surfaces and unfinished/exposed | Fair      |
| Elevators             | Passenger: one hydraulic car serving all floors                                                                                                                                  | Fair      |
| Plumbing              | Distribution: Copper supply with cast iron waste and venting Hot Water: Electric water heaters with integral tanks Fixtures: Toilets, urinals, and sinks in all restrooms        | Fair      |
| HVAC                  | Central System: Boilers, chillers, air handlers feeding fan coils                                                                                                                | Fair      |

| Auditorium: Systems        | Summary                                                                                                                                                    |            |
|----------------------------|------------------------------------------------------------------------------------------------------------------------------------------------------------|------------|
| Fire Suppression           | Wet-pipe sprinkler system and fire extinguishers                                                                                                           | Fair       |
| Electrical                 | Source & Distribution: Main switchboard with copper wiring Interior Lighting: LED Emergency Power: Diesel generator with automatic transfer switch and UPS | Fair       |
| Fire Alarm                 | Smoke detectors with exit signs only                                                                                                                       | Fair       |
| Equipment/Special          | None                                                                                                                                                       |            |
| Accessibility              | Presently it does not appear an accessibility study is needed for this building. Appendix D.                                                               | See        |
| Additional Studies         | No additional studies are recommended for this building/site at this time.                                                                                 |            |
| Key Issues and Findings    | Moderate corrosion present on expansion tank, water heater, split system of unit, unit heater, deteriorated clock tower door                               | condensing |
| Key Spaces Not<br>Observed | All key areas of the property were accessible and observed.                                                                                                |            |