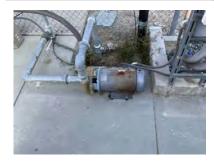

| <u>D</u>        | <u>Location</u>                                | Location Description | UF Code | <u>Description</u>                                                    | Condition | <u>Plan Type</u>      | Cost     |
|-----------------|------------------------------------------------|----------------------|---------|-----------------------------------------------------------------------|-----------|-----------------------|----------|
| 6878483         | 002 - Fullerton<br>Union High School /<br>Site | Pool                 | D2010   | Drinking Fountain, Wall-<br>Mounted, Single-Level,<br>Replace         | Poor      | Performance/Integrity | \$10,600 |
| 6878453         | 002 - Fullerton<br>Union High School /<br>Site | Site                 | D4010   | Supplemental<br>Components, Fire<br>Jockey Pump, Replace              | Poor      | Performance/Integrity | \$2,700  |
| 6878476         | 002 - Fullerton<br>Union High School /<br>Site | Stadium              | E1030   | Foodservice Equipment,<br>Icemaker, Freestanding,<br>Replace          |           | Performance/Integrity | \$7,400  |
| 6878500         | 002 - Fullerton<br>Union High School /<br>Site | Pool                 | F1050   | Pool Equipment,<br>Circulation Pump,<br>Replace                       | Poor      | Performance/Integrity | \$6,800  |
| 6878475         | 002 - Fullerton<br>Union High School /<br>Site | Pool                 | F1050   | Pool Finishes, Basin &<br>Deck Finishes,<br>Concrete Deck,<br>Replace | Poor      | Performance/Integrity | \$59,800 |
| Total (5 items) |                                                |                      |         |                                                                       |           |                       | \$87,300 |
|                 |                                                |                      |         |                                                                       |           |                       |          |