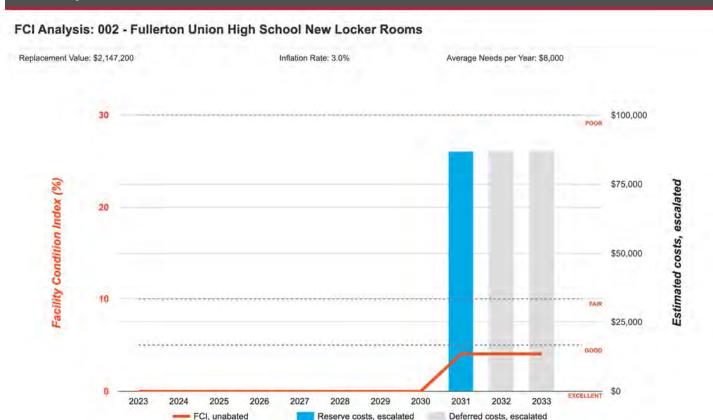

# Needs by Year with Unaddressed FCI Over Time

FCI Analysis: 002 - Fullerton Union High School Auditorium