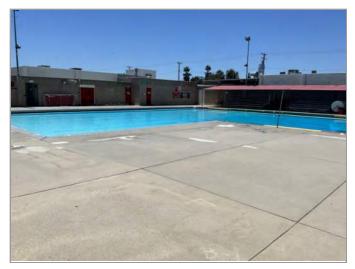

| <u>D</u>        | <u>Location</u>                                | Location Description | UF Code | <u>Description</u>                                                    | Condition | <u>Plan Type</u>      | Cost     |
|-----------------|------------------------------------------------|----------------------|---------|-----------------------------------------------------------------------|-----------|-----------------------|----------|
| 6878483         | 002 - Fullerton<br>Union High School /<br>Site | Pool                 | D2010   | Drinking Fountain, Wall-<br>Mounted, Single-Level,<br>Replace         | Poor      | Performance/Integrity | \$10,600 |
| 6878453         | 002 - Fullerton<br>Union High School /<br>Site | Site                 | D4010   | Supplemental<br>Components, Fire<br>Jockey Pump, Replace              | Poor      | Performance/Integrity | \$2,700  |
| 6878476         | 002 - Fullerton<br>Union High School /<br>Site | Stadium              | E1030   | Foodservice Equipment,<br>Icemaker, Freestanding,<br>Replace          |           | Performance/Integrity | \$7,400  |
| 6878500         | 002 - Fullerton<br>Union High School /<br>Site | Pool                 | F1050   | Pool Equipment,<br>Circulation Pump,<br>Replace                       | Poor      | Performance/Integrity | \$6,800  |
| 6878475         | 002 - Fullerton<br>Union High School /<br>Site | Pool                 | F1050   | Pool Finishes, Basin &<br>Deck Finishes,<br>Concrete Deck,<br>Replace | Poor      | Performance/Integrity | \$59,800 |
| Total (5 items) |                                                |                      |         |                                                                       |           |                       | \$87,300 |
|                 |                                                |                      |         |                                                                       |           |                       |          |