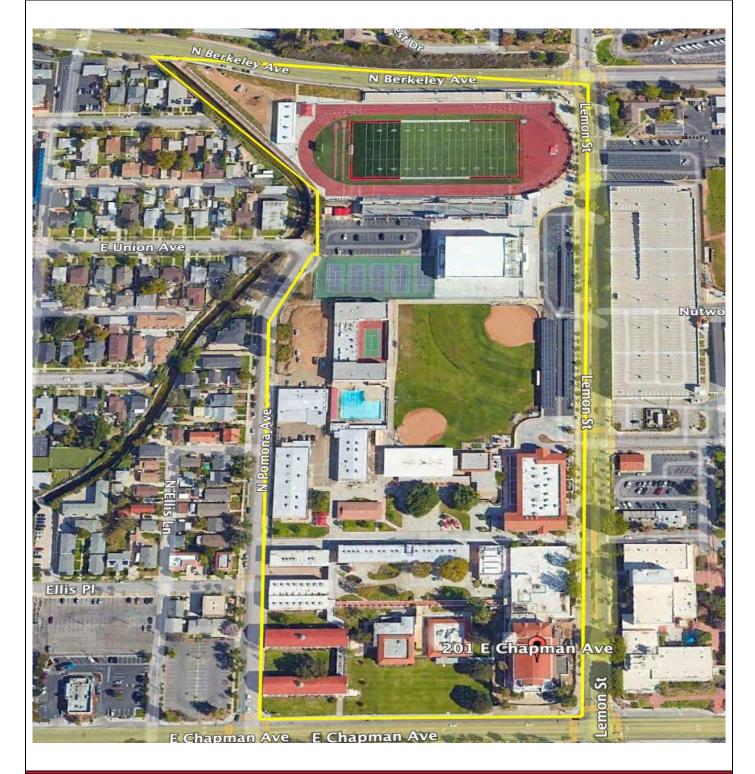

Fullerton Union High School 201 East Chapman Avenue Fullerton, California 92832

# Campus Overview and Assessment Details

| General Information               |                                                                                                                                                 |
|-----------------------------------|-------------------------------------------------------------------------------------------------------------------------------------------------|
| Property Type                     | School campus                                                                                                                                   |
| Number of Buildings               | Twenty                                                                                                                                          |
| Main Address                      | 201 East Chapman Avenue, Fullerton, California 92832                                                                                            |
| Site Developed                    | 1893                                                                                                                                            |
| Site Area                         | 24.0 acres (estimated)                                                                                                                          |
| Parking Spaces                    | 178 total; 78 spaces in open lots; 50 spaces in carports; // 50 spaces in a garage/parking structure(s) 10 accessible (included in total above) |
| Outside Occupants/Leased Spaces   | None                                                                                                                                            |
| Date(s) of Visit                  | July 17-18, 2023                                                                                                                                |
| Management Point of Contact       | DLR GROUP Kevin Fleming 951.682.0470 Ifleming@dlrgroup.com                                                                                      |
| On-site Point of Contact (POC)    | Joe Tessanne<br>Maintenance Supervisor                                                                                                          |
| Assessment and Report Prepared By | Mike Bauer and Rashad Alnial                                                                                                                    |
| Reviewed By                       | Al Diefert Technical Report Reviewer For Gregg Young Program Manager Gregg.Young@bureauveritas.com 800.733.0660                                 |
| AssetCalc Link                    | Full dataset for this assessment can be found at:<br>https://www.assetcalc.net/                                                                 |