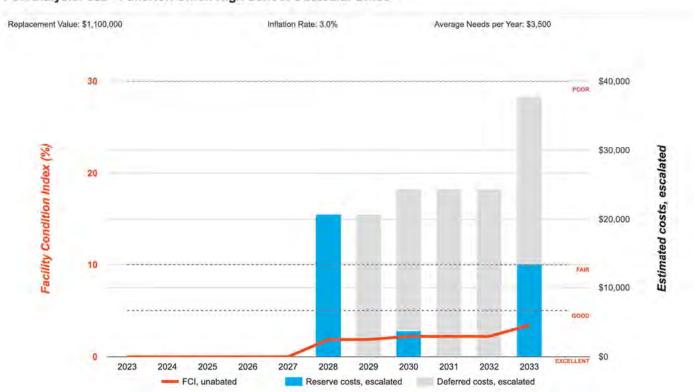

# Needs by Year with Unaddressed FCI Over Time

FCI Analysis: 002 - Fullerton Union High School Auditorium