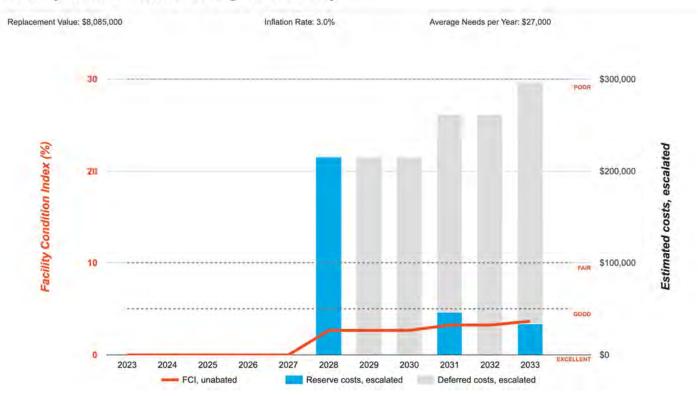

# Needs by Year with Unaddressed FCI Over Time

FCI Analysis: 002 - Fullerton Union High School Auditorium