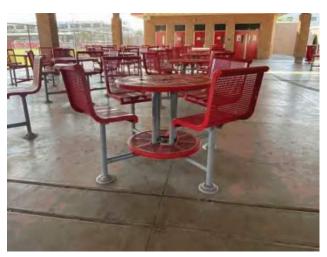

#### Cafeteria

| <u>ID</u>       | <u>Location</u>                                     | Location Description | UF Code | <u>Description</u>                                           | Condition | <u>Plan Type</u>      | <u>Cost</u> |
|-----------------|-----------------------------------------------------|----------------------|---------|--------------------------------------------------------------|-----------|-----------------------|-------------|
| 6877977         | 002 - Fullerton<br>Union High School /<br>Cafeteria | Roof                 | D3060   | Exhaust Fan, Roof or<br>Wall-Mounted, 24"<br>Damper, Replace | Poor      | Performance/Integrity | \$3,300     |
| Total (1 items) |                                                     |                      |         |                                                              |           |                       | \$3,300     |

# 5. Cafeteria

| Cafeteria: Systems Su | ummary                                                                                                                                                        |           |
|-----------------------|---------------------------------------------------------------------------------------------------------------------------------------------------------------|-----------|
| Address               | 201 East Chapman Avenue, Fullerton, California 92832                                                                                                          |           |
| Constructed/Renovated | 1969                                                                                                                                                          |           |
| Building Size         | 5,888 SF                                                                                                                                                      |           |
| Number of Stories     | One above grade                                                                                                                                               |           |
| System                | Description                                                                                                                                                   | Condition |
| Structure             | Masonry bearing walls with metal roof deck supported by open-web steel joists <i>and</i> concrete strip/wall footing foundation system                        | Fair      |
| Façade                | Wall Finish: Brick Windows: Aluminum                                                                                                                          | Fair      |
| Roof                  | Primary: Flat construction with single-ply TPO/PVC membrane<br>Secondary: Gable construction with clay/concrete tiles                                         | Fair      |
| Interiors             | Walls: Painted surfaces, ceramic tile, and unfinished Floors: VCT, ceramic tile, quarry tile, and unfinished Ceilings: Painted surfaces and ACT               | Fair      |
| Elevators             | None                                                                                                                                                          |           |
| Plumbing              | Distribution: Copper supply and cast iron waste and venting Hot Water: Electric water heater with integral tank Fixtures: Toilets, and sinks in all restrooms | Fair      |
| HVAC                  | Supplemental components: Split-system heat pumps                                                                                                              | Fair      |