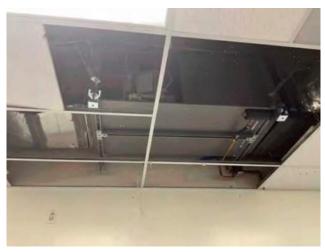

# Split System in Poor condition.

Condensing Unit/Heat Pump Auditorium 002 - Fullerton Union High School Roof

Uniformat Code: D3030

Recommendation: Replace in 2023

Priority Score: 81.9

Plan Type:

Performance/Integrity

Cost Estimate: \$3,800

\$\$\$\$

The condenser coil is moderately dented from weather and age. - AssetCALC ID: 6877036