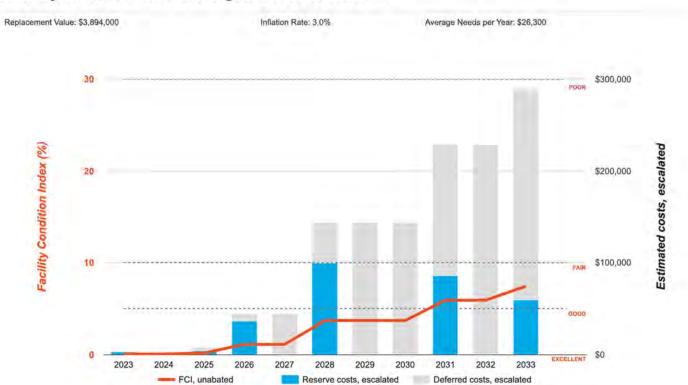

## **Needs by Year with Unaddressed FCI Over Time** FCI Analysis: 002 - Fullerton Union High School Cafeteria Replacement Value: \$3,238,400 Inflation Rate: 3.0% Average Needs per Year: \$66,100 \$800,000 Facility Condition Index (%) \$600,000 Estimated costs, escalated \$400,000 \$200,000 2023 2024 2025 2026 2029 2030 2031 2032 2033 FCI, unabated Deferred costs, escalated Reserve costs, escalated