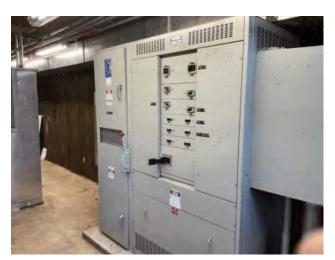

| Auditorium: Systems        | Summary                                                                                                                                                    |            |
|----------------------------|------------------------------------------------------------------------------------------------------------------------------------------------------------|------------|
| Fire Suppression           | Wet-pipe sprinkler system and fire extinguishers                                                                                                           | Fair       |
| Electrical                 | Source & Distribution: Main switchboard with copper wiring Interior Lighting: LED Emergency Power: Diesel generator with automatic transfer switch and UPS | Fair       |
| Fire Alarm                 | Smoke detectors with exit signs only                                                                                                                       | Fair       |
| Equipment/Special          | None                                                                                                                                                       |            |
| Accessibility              | Presently it does not appear an accessibility study is needed for this building. Appendix D.                                                               | See        |
| Additional Studies         | No additional studies are recommended for this building/site at this time.                                                                                 |            |
| Key Issues and Findings    | Moderate corrosion present on expansion tank, water heater, split system of unit, unit heater, deteriorated clock tower door                               | condensing |
| Key Spaces Not<br>Observed | All key areas of the property were accessible and observed.                                                                                                |            |