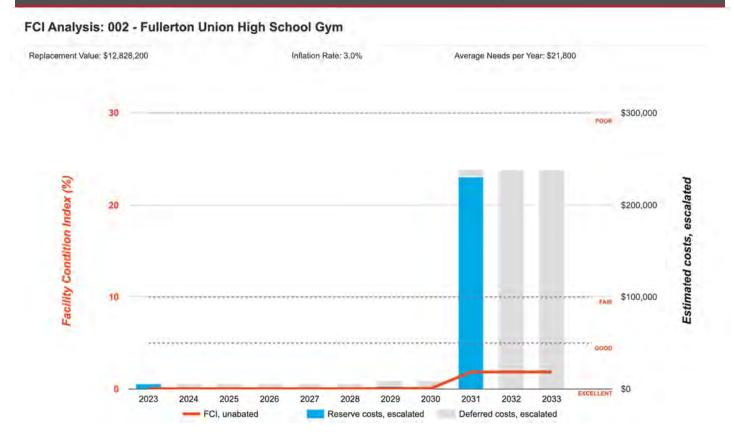

| Facility (year built)                                              | Cost/SF | Total SF | Replacement Value | Current | 3-Year | 5-Year | 10-Year |
|--------------------------------------------------------------------|---------|----------|-------------------|---------|--------|--------|---------|
| 002 - Fullerton Union High School / Auditorium (1893)              | \$550   | 21,960   | \$12,078,000      | 0.1%    | 5.0%   | 7.8%   | 10.2%   |
| 002 - Fullerton Union High School / Auto Body 166-168 (1960)       | \$550   | 6,000    | \$3,300,000       | 0.0%    | 5.7%   | 8.8%   | 12.4%   |
| 002 - Fullerton Union High School / Business 50-58 (1953)          | \$550   | 7,080    | \$3,894,000       | 0.1%    | 1.1%   | 3.7%   | 7.4%    |
| 002 - Fullerton Union High School / Cafeteria (1969)               | \$550   | 5,888    | \$3,238,400       | 0.1%    | 0.9%   | 6.0%   | 22.4%   |
| 002 - Fullerton Union High School / Classrooms 206-242 (2008)      | \$550   | 22,480   | \$12,364,000      | 0.0%    | 2.3%   | 4.1%   | 9.1%    |
| 002 - Fullerton Union High School / Classrooms 60-76 (1952)        | \$550   | 15,840   | \$8,712,000       | 1.1%    | 3.3%   | 18.4%  | 22.3%   |
| 002 - Fullerton Union High School / Custodial Office (1990)        | \$550   | 2,000    | \$1,100,000       | 0.0%    | 0.0%   | 1.9%   | 3.4%    |
| 002 - Fullerton Union High School / Digital Arts 140-147 (1963)    | \$550   | 12,600   | \$6,930,000       | 0.0%    | 1.7%   | 6.0%   | 8.6%    |
| 002 - Fullerton Union High School / English 30-47 (1953)           | \$550   | 16,745   | \$9,209,750       | 0.0%    | 0.8%   | 4.2%   | 6.2%    |
| 002 - Fullerton Union High School / Fine Art/Little Theatre (1956) | \$550   | 22,617   | \$12,439,350      | 0.0%    | 2.4%   | 3.2%   | 6.6%    |
| 002 - Fullerton Union High School / Gym (2021)                     | \$550   | 23,324   | \$12,828,200      | 0.0%    | 0.0%   | 0.0%   | 1.9%    |
| 002 - Fullerton Union High School / Home Economics 90-93 (1969)    | \$550   | 7,176    | \$3,946,800       | 0.0%    | 0.6%   | 6.5%   | 15.8%   |
| 002 - Fullerton Union High School / Library (1970)                 | \$550   | 14,700   | \$8,085,000       | 0.0%    | 0.0%   | 2.7%   | 3.7%    |
| 002 - Fullerton Union High School / Locker Rooms (1925)            | \$550   | 20,260   | \$11,143,000      | 0.2%    | 10,2%  | 23.2%  | 30.0%   |
| 002 - Fullerton Union High School / Math and Science 10-19 (1951)  | \$550   | 9,900    | \$5,445,000       | 0.0%    | 1.4%   | 9.4%   | 11.2%   |
| 002 - Fullerton Union High School / Math and Science 20-26 (1951)  | \$550   | 9,900    | \$5,445,000       | 0.0%    | 1.2%   | 2.6%   | 4.2%    |
| 002 - Fullerton Union High School / New Locker Rooms (2021)        | \$550   | 3,904    | \$2,147,200       | 0.0%    | 0.0%   | 0.0%   | 4.0%    |
| 002 - Fullerton Union High School / Office (1970)                  | \$550   | 6,060    | \$3,333,000       | 0.2%    | 0.2%   | 5.2%   | 9.6%    |
| 002 - Fullerton Union High School / Social Science 150-157 (1960)  | \$550   | 9,360    | \$5,148,000       | 0.0%    | 0.8%   | 5.1%   | 5.9%    |
| 002 - Fullerton Union High School / Students Restroom (1966)       | \$550   | 2,577    | \$1,417,350       | 0.0%    | 0.7%   | 1.3%   | 3.3%    |