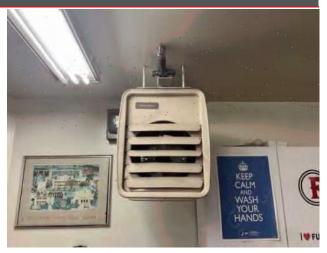

#### Unit Heater in Poor condition.

Hydronic, 13 to 36 MBH Auditorium 002 - Fullerton Union High School Mechanical room

Uniformat Code: D3020

Recommendation: Replace in 2023

Priority Score: 81.9

Plan Type:

Performance/Integrity

Cost Estimate: \$9,400

**\$\$**\$\$

There is moderate corrosion present on both supply and return piping unions. - AssetCALC ID: 6877052