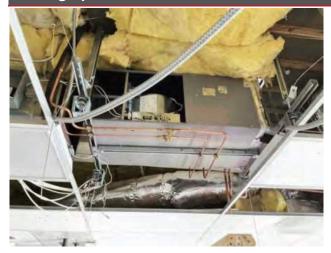

# 2. Auditorium

| Address               | 201 East Chapman Avenue, Fullerton, California 92832                                                                                                                             |           |
|-----------------------|----------------------------------------------------------------------------------------------------------------------------------------------------------------------------------|-----------|
| Constructed/Renovated | 1930/1972                                                                                                                                                                        |           |
| Building Size         | 21,960 SF                                                                                                                                                                        |           |
| Number of Stories     | Two above grade with one below-grade basement levels (Mechanical mezzanines are present but not included in the count)                                                           |           |
| System                | Description                                                                                                                                                                      | Condition |
| Structure             | Concrete beams and columns with cast-in-place floors concrete caisson and grade beam foundation system                                                                           | Fair      |
| Façade                | Wall Finish: Concrete integral to superstructure Windows: Aluminum                                                                                                               | Fair      |
| Roof                  | Primary: Flat construction with single-ply TPO/PVC membrane Secondary: Gable construction with clay tiles.                                                                       | Fair      |
| Interiors             | Walls: Painted surfaces, wallpaper, ceramic tile, and unfinished Floors: Carpet, VCT, ceramic tile, wood strip, and unfinished Ceilings: Painted surfaces and unfinished/exposed | Fair      |
| Elevators             | Passenger: one hydraulic car serving all floors                                                                                                                                  | Fair      |
| Plumbing              | Distribution: Copper supply with cast iron waste and venting Hot Water: Electric water heaters with integral tanks Fixtures: Toilets, urinals, and sinks in all restrooms        | Fair      |
| HVAC                  | Central System: Boilers, chillers, air handlers feeding fan coils                                                                                                                | Fair      |

| Auditorium: Systems        | Summary                                                                                                                                                    |            |
|----------------------------|------------------------------------------------------------------------------------------------------------------------------------------------------------|------------|
| Fire Suppression           | Wet-pipe sprinkler system and fire extinguishers                                                                                                           | Fair       |
| Electrical                 | Source & Distribution: Main switchboard with copper wiring Interior Lighting: LED Emergency Power: Diesel generator with automatic transfer switch and UPS | Fair       |
| Fire Alarm                 | Smoke detectors with exit signs only                                                                                                                       | Fair       |
| Equipment/Special          | None                                                                                                                                                       |            |
| Accessibility              | Presently it does not appear an accessibility study is needed for this building. Appendix D.                                                               | See        |
| Additional Studies         | No additional studies are recommended for this building/site at this time.                                                                                 |            |
| Key Issues and Findings    | Moderate corrosion present on expansion tank, water heater, split system of unit, unit heater, deteriorated clock tower door                               | condensing |
| Key Spaces Not<br>Observed | All key areas of the property were accessible and observed.                                                                                                |            |

# Split System in Poor condition.

Condensing Unit/Heat Pump Auditorium 002 - Fullerton Union High School Roof

Uniformat Code: D3030

Recommendation: Replace in 2023

Priority Score: 81.9

Plan Type:

Performance/Integrity

#### Unit Heater in Poor condition.

Hydronic, 13 to 36 MBH Auditorium 002 - Fullerton Union High School Mechanical room

Uniformat Code: D3020

Recommendation: Replace in 2023

Priority Score: 81.9

Plan Type: