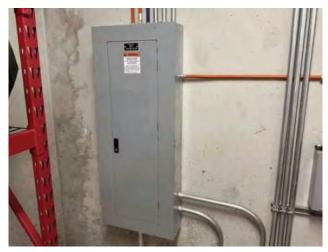

#### Office

| <u>ID</u>       | Location                                         | Location Description | UF Code | <u>Description</u>                        | Condition | <u>Plan Type</u>      | Cost    |
|-----------------|--------------------------------------------------|----------------------|---------|-------------------------------------------|-----------|-----------------------|---------|
| 6876973         | 002 - Fullerton<br>Union High School /<br>Office | Restrooms            | D5020   | Distribution Panel,<br>120/240 V, Replace | Poor      | Performance/Integrity | \$6,100 |
| Total (1 items) |                                                  |                      |         |                                           |           |                       | \$6,100 |
| Site            |                                                  |                      |         |                                           |           |                       |         |