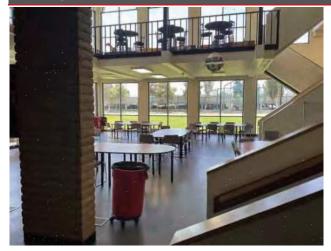

# 5. Cafeteria

| Cafeteria: Systems Su | ummary                                                                                                                                                        |           |
|-----------------------|---------------------------------------------------------------------------------------------------------------------------------------------------------------|-----------|
| Address               | 201 East Chapman Avenue, Fullerton, California 92832                                                                                                          |           |
| Constructed/Renovated | 1969                                                                                                                                                          |           |
| Building Size         | 5,888 SF                                                                                                                                                      |           |
| Number of Stories     | One above grade                                                                                                                                               |           |
| System                | Description                                                                                                                                                   | Condition |
| Structure             | Masonry bearing walls with metal roof deck supported by open-web steel joists <i>and</i> concrete strip/wall footing foundation system                        | Fair      |
| Façade                | Wall Finish: Brick Windows: Aluminum                                                                                                                          | Fair      |
| Roof                  | Primary: Flat construction with single-ply TPO/PVC membrane<br>Secondary: Gable construction with clay/concrete tiles                                         | Fair      |
| Interiors             | Walls: Painted surfaces, ceramic tile, and unfinished Floors: VCT, ceramic tile, quarry tile, and unfinished Ceilings: Painted surfaces and ACT               | Fair      |
| Elevators             | None                                                                                                                                                          |           |
| Plumbing              | Distribution: Copper supply and cast iron waste and venting Hot Water: Electric water heater with integral tank Fixtures: Toilets, and sinks in all restrooms | Fair      |
| HVAC                  | Supplemental components: Split-system heat pumps                                                                                                              | Fair      |

| Cafeteria: Systems Su      | ımmary                                                                                                  |      |
|----------------------------|---------------------------------------------------------------------------------------------------------|------|
| Fire Suppression           | Kitchen hood system and fire extinguishers                                                              | Good |
| Electrical                 | Source & Distribution: Main switchboard with copper wiring Interior Lighting: LED Emergency Power: None | Fair |
| Fire Alarm                 | Smoke detectors with exit signs only                                                                    | Fair |
| Equipment/Special          | Commercial kitchen equipment                                                                            | Fair |
| Accessibility              | Presently it does not appear an accessibility study is needed for this building. Appendix D.            | See  |
| Additional Studies         | No additional studies are recommended for this building/site at this time.                              |      |
| Key Issues and Findings    | Frayed wiring on exhaust fan                                                                            |      |
| Key Spaces Not<br>Observed | All key areas of the property were accessible and observed.                                             |      |