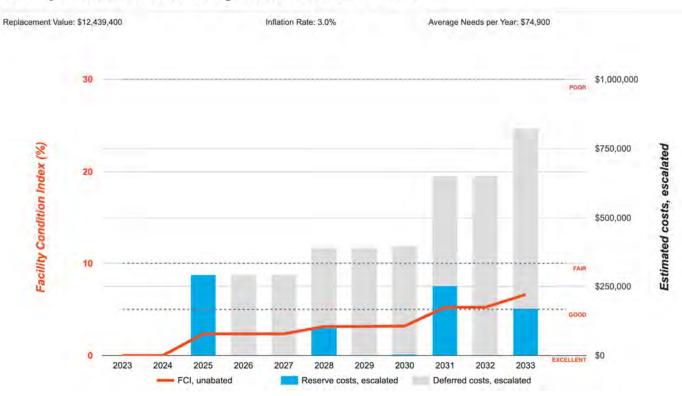

| Facility (year built)                                              | Cost/SF | Total SF | Replacement Value | Current | 3-Year | 5-Year | 10-Year |
|--------------------------------------------------------------------|---------|----------|-------------------|---------|--------|--------|---------|
| 002 - Fullerton Union High School / Auditorium (1893)              | \$550   | 21,960   | \$12,078,000      | 0.1%    | 5.0%   | 7.8%   | 10.2%   |
| 002 - Fullerton Union High School / Auto Body 166-168 (1960)       | \$550   | 6,000    | \$3,300,000       | 0.0%    | 5.7%   | 8.8%   | 12.4%   |
| 002 - Fullerton Union High School / Business 50-58 (1953)          | \$550   | 7,080    | \$3,894,000       | 0.1%    | 1.1%   | 3.7%   | 7.4%    |
| 002 - Fullerton Union High School / Cafeteria (1969)               | \$550   | 5,888    | \$3,238,400       | 0.1%    | 0.9%   | 6.0%   | 22.4%   |
| 002 - Fullerton Union High School / Classrooms 206-242 (2008)      | \$550   | 22,480   | \$12,364,000      | 0.0%    | 2.3%   | 4.1%   | 9.1%    |
| 002 - Fullerton Union High School / Classrooms 60-76 (1952)        | \$550   | 15,840   | \$8,712,000       | 1.1%    | 3.3%   | 18.4%  | 22.3%   |
| 002 - Fullerton Union High School / Custodial Office (1990)        | \$550   | 2,000    | \$1,100,000       | 0.0%    | 0.0%   | 1.9%   | 3.4%    |
| 002 - Fullerton Union High School / Digital Arts 140-147 (1963)    | \$550   | 12,600   | \$6,930,000       | 0.0%    | 1.7%   | 6.0%   | 8.6%    |
| 002 - Fullerton Union High School / English 30-47 (1953)           | \$550   | 16,745   | \$9,209,750       | 0.0%    | 0.8%   | 4.2%   | 6.2%    |
| 002 - Fullerton Union High School / Fine Art/Little Theatre (1956) | \$550   | 22,617   | \$12,439,350      | 0.0%    | 2.4%   | 3.2%   | 6.6%    |
| 002 - Fullerton Union High School / Gym (2021)                     | \$550   | 23,324   | \$12,828,200      | 0.0%    | 0.0%   | 0.0%   | 1.9%    |
| 002 - Fullerton Union High School / Home Economics 90-93 (1969)    | \$550   | 7,176    | \$3,946,800       | 0.0%    | 0.6%   | 6.5%   | 15.8%   |
| 002 - Fullerton Union High School / Library (1970)                 | \$550   | 14,700   | \$8,085,000       | 0.0%    | 0.0%   | 2.7%   | 3.7%    |
| 002 - Fullerton Union High School / Locker Rooms (1925)            | \$550   | 20,260   | \$11,143,000      | 0.2%    | 10,2%  | 23.2%  | 30.0%   |
| 002 - Fullerton Union High School / Math and Science 10-19 (1951)  | \$550   | 9,900    | \$5,445,000       | 0.0%    | 1.4%   | 9.4%   | 11.2%   |
| 002 - Fullerton Union High School / Math and Science 20-26 (1951)  | \$550   | 9,900    | \$5,445,000       | 0.0%    | 1.2%   | 2.6%   | 4.2%    |
| 002 - Fullerton Union High School / New Locker Rooms (2021)        | \$550   | 3,904    | \$2,147,200       | 0.0%    | 0.0%   | 0.0%   | 4.0%    |
| 002 - Fullerton Union High School / Office (1970)                  | \$550   | 6,060    | \$3,333,000       | 0.2%    | 0.2%   | 5.2%   | 9.6%    |
| 002 - Fullerton Union High School / Social Science 150-157 (1960)  | \$550   | 9,360    | \$5,148,000       | 0.0%    | 0.8%   | 5.1%   | 5.9%    |
| 002 - Fullerton Union High School / Students Restroom (1966)       | \$550   | 2,577    | \$1,417,350       | 0.0%    | 0.7%   | 1.3%   | 3.3%    |

# Needs by Year with Unaddressed FCI Over Time

FCI Analysis: 002 - Fullerton Union High School Auditorium