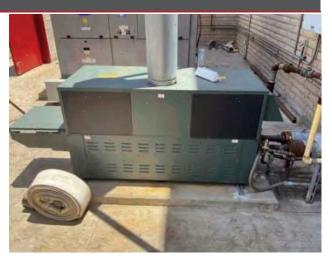

#### Mechanical, Electrical, Plumbing and Fire (MEPF)

The HVAC systems have been kept up to date and seem to be sized correctly for the application they were designed for. Multiple buildings were being renovated with new split system heat pumps at the time of the assessment. The pool equipment is scheduled to be renovated in the near future.