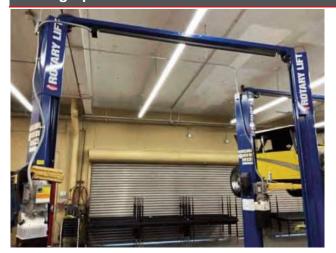

# 3. Auto Body 166-168

| Auto Body 166-168: S  | Systems Summary                                                                                                                    |           |
|-----------------------|------------------------------------------------------------------------------------------------------------------------------------|-----------|
| Address               | 201 East Chapman Avenue, Fullerton, California 92832                                                                               |           |
| Constructed/Renovated | 1960                                                                                                                               |           |
| Building Size         | 6,000 SF                                                                                                                           |           |
| Number of Stories     | One above grade                                                                                                                    |           |
| System                | Description                                                                                                                        | Condition |
| Structure             | Steel frame with metal deck over concrete slab and footing foundation                                                              | Fair      |
| Façade                | Wall Finish: Stucco<br>Windows: Aluminum                                                                                           | Fair      |
| Roof                  | Flat construction with metal finish                                                                                                | Fair      |
| Interiors             | Walls: Painted surfaces and ceramic tile Floors: Ceramic tile and unfinished Ceilings: ACT                                         | Fair      |
| Elevators             | None                                                                                                                               |           |
| Plumbing              | Distribution: Copper supply and cast-iron waste and venting Hot Water: None Fixtures: Toilets, urinals, and sinks in all restrooms | Fair      |
| HVAC                  | Supplemental components: Gas fired unit heaters                                                                                    | Good      |

| Auto Body 166-168: S       | ystems Summary                                                                                          |      |
|----------------------------|---------------------------------------------------------------------------------------------------------|------|
| Fire Suppression           | Fire extinguishers only                                                                                 | Fair |
| Electrical                 | Source & Distribution: Main switchboard with copper wiring Interior Lighting: LED Emergency Power: None | Fair |
| Fire Alarm                 | Smoke detectors with exit signs only                                                                    | Fair |
| Equipment/Special          | None                                                                                                    |      |
| Accessibility              | Presently it does not appear an accessibility study is needed for this building. Appendix D.            | See  |
| Additional Studies         | No additional studies are recommended for this building/site at this time.                              |      |
| Key Issues and Findings    | None observed at time of assessment.                                                                    |      |
| Key Spaces Not<br>Observed | All key areas of the property were accessible and observed.                                             |      |