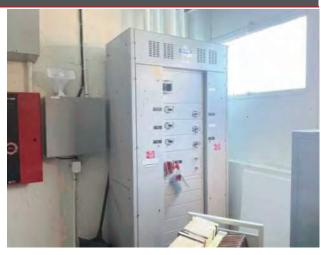

| Auditorium: Systems        | Summary                                                                                                                                                    |            |
|----------------------------|------------------------------------------------------------------------------------------------------------------------------------------------------------|------------|
| Fire Suppression           | Wet-pipe sprinkler system and fire extinguishers                                                                                                           | Fair       |
| Electrical                 | Source & Distribution: Main switchboard with copper wiring Interior Lighting: LED Emergency Power: Diesel generator with automatic transfer switch and UPS | Fair       |
| Fire Alarm                 | Smoke detectors with exit signs only                                                                                                                       | Fair       |
| Equipment/Special          | None                                                                                                                                                       |            |
| Accessibility              | Presently it does not appear an accessibility study is needed for this building. Appendix D.                                                               | See        |
| Additional Studies         | No additional studies are recommended for this building/site at this time.                                                                                 |            |
| Key Issues and Findings    | Moderate corrosion present on expansion tank, water heater, split system of unit, unit heater, deteriorated clock tower door                               | condensing |
| Key Spaces Not<br>Observed | All key areas of the property were accessible and observed.                                                                                                |            |

### **Boiler Supplemental Components in** Poor condition.

Expansion Tank Auditorium 002 - Fullerton Union High School **Building** exterior

Uniformat Code: D3020

Recommendation: Replace in 2024

Priority Score: 86.8

Plan Type:

Performance/Integrity

Cost Estimate: \$3,900

Moderate corrosion present on entire surface area. - AssetCALC ID: 6877032