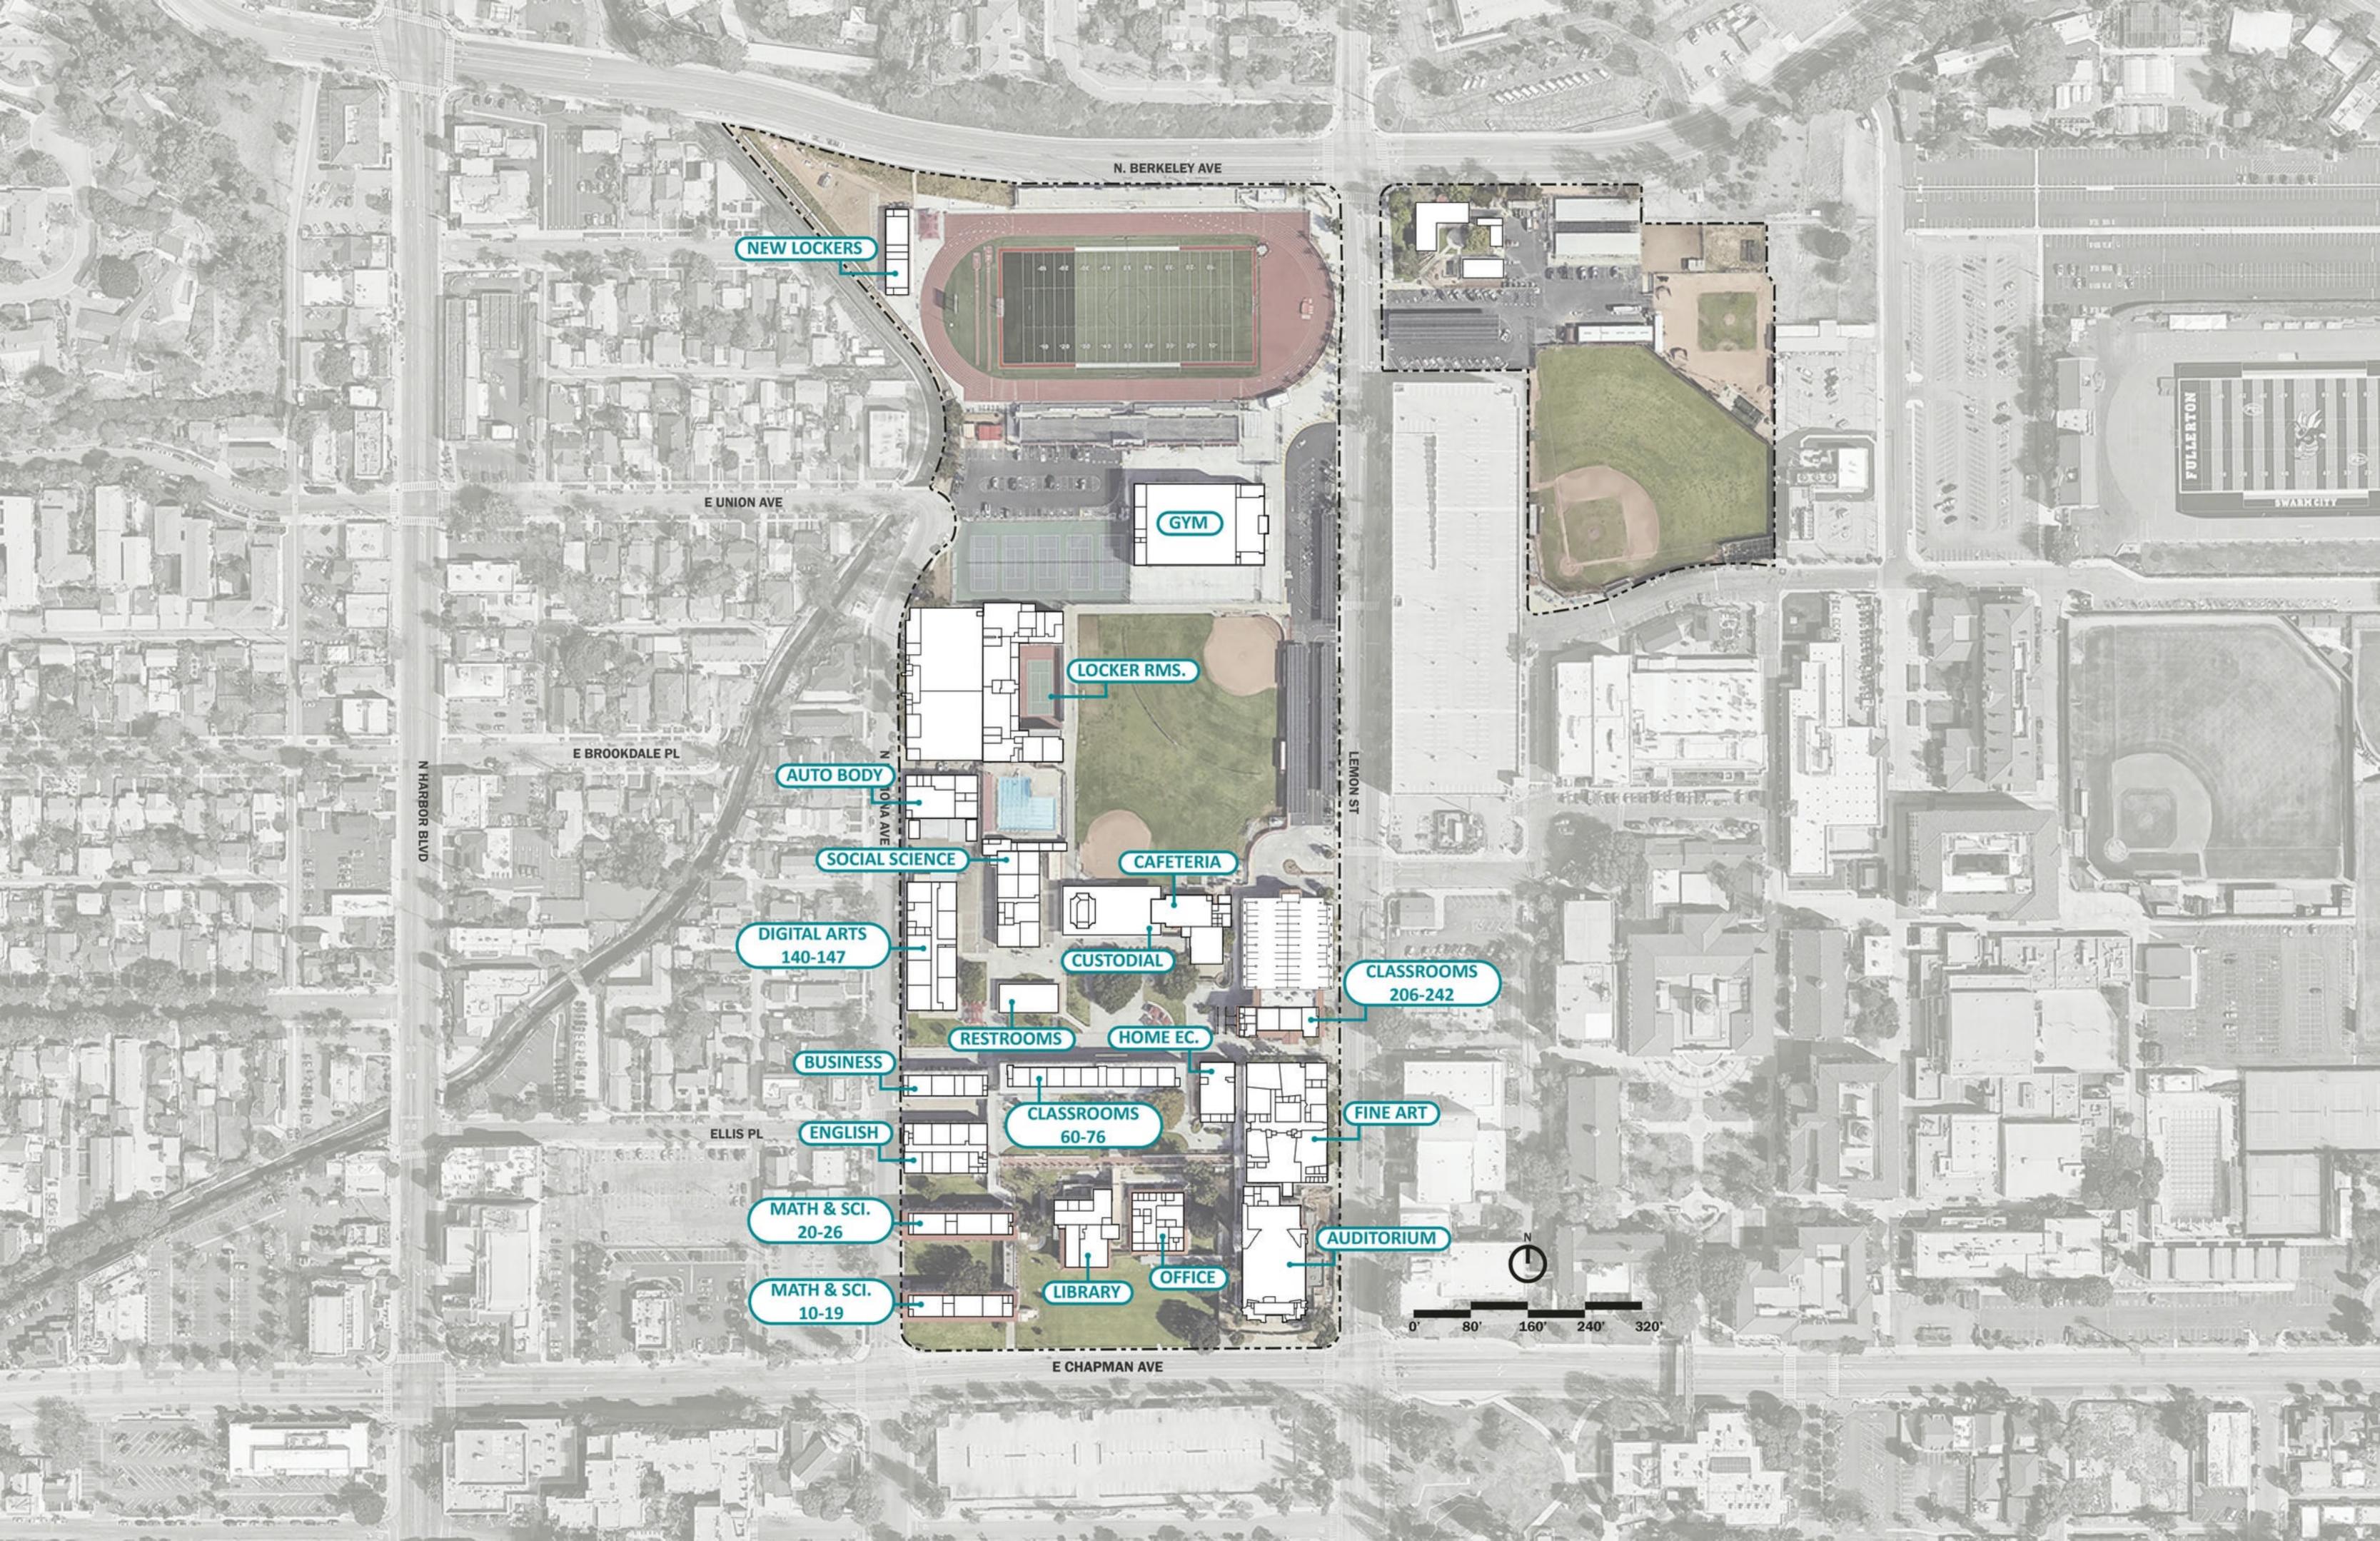

# Campus Overview and Assessment Details

| General Information               |                                                                                                                                                 |
|-----------------------------------|-------------------------------------------------------------------------------------------------------------------------------------------------|
| Property Type                     | School campus                                                                                                                                   |
| Number of Buildings               | Twenty                                                                                                                                          |
| Main Address                      | 201 East Chapman Avenue, Fullerton, California 92832                                                                                            |
| Site Developed                    | 1893                                                                                                                                            |
| Site Area                         | 24.0 acres (estimated)                                                                                                                          |
| Parking Spaces                    | 178 total; 78 spaces in open lots; 50 spaces in carports; // 50 spaces in a garage/parking structure(s) 10 accessible (included in total above) |
| Outside Occupants/Leased Spaces   | None                                                                                                                                            |
| Date(s) of Visit                  | July 17-18, 2023                                                                                                                                |
| Management Point of Contact       | DLR GROUP Kevin Fleming 951.682.0470 Ifleming@dlrgroup.com                                                                                      |
| On-site Point of Contact (POC)    | Joe Tessanne<br>Maintenance Supervisor                                                                                                          |
| Assessment and Report Prepared By | Mike Bauer and Rashad Alnial                                                                                                                    |
| Reviewed By                       | Al Diefert Technical Report Reviewer For Gregg Young Program Manager Gregg.Young@bureauveritas.com 800.733.0660                                 |
| AssetCalc Link                    | Full dataset for this assessment can be found at:<br>https://www.assetcalc.net/                                                                 |