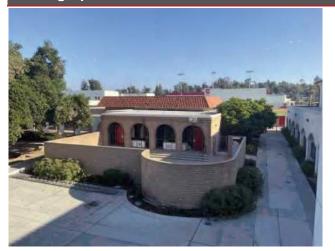

Fullerton Union High School 201 East Chapman Avenue Fullerton, California 92832

# Campus Overview and Assessment Details

| General Information               |                                                                                                                                                 |
|-----------------------------------|-------------------------------------------------------------------------------------------------------------------------------------------------|
| Property Type                     | School campus                                                                                                                                   |
| Number of Buildings               | Twenty                                                                                                                                          |
| Main Address                      | 201 East Chapman Avenue, Fullerton, California 92832                                                                                            |
| Site Developed                    | 1893                                                                                                                                            |
| Site Area                         | 24.0 acres (estimated)                                                                                                                          |
| Parking Spaces                    | 178 total; 78 spaces in open lots; 50 spaces in carports; // 50 spaces in a garage/parking structure(s) 10 accessible (included in total above) |
| Outside Occupants/Leased Spaces   | None                                                                                                                                            |
| Date(s) of Visit                  | July 17-18, 2023                                                                                                                                |
| Management Point of Contact       | DLR GROUP Kevin Fleming 951.682.0470 Ifleming@dlrgroup.com                                                                                      |
| On-site Point of Contact (POC)    | Joe Tessanne<br>Maintenance Supervisor                                                                                                          |
| Assessment and Report Prepared By | Mike Bauer and Rashad Alnial                                                                                                                    |
| Reviewed By                       | Al Diefert Technical Report Reviewer For Gregg Young Program Manager Gregg.Young@bureauveritas.com 800.733.0660                                 |
| AssetCalc Link                    | Full dataset for this assessment can be found at:<br>https://www.assetcalc.net/                                                                 |

#### **Historical Summary**

Fullerton Union High school was originally built in 1884 and consists of multiple originally built historic buildings. Multiple remodels and new buildings have been added to the site throughout the years.

#### **Architectural**

Most of the architectural finishes on the campus consist of brick and concrete walls with flat roofs. The entire campus was repainted in the last 2-3 years. The buildings have been very well maintained throughout the years.