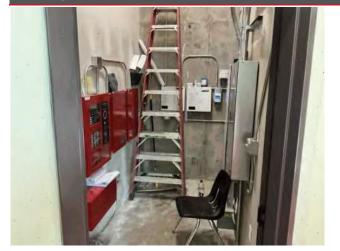

| Auditorium: Systems        | Summary                                                                                                                                                    |            |
|----------------------------|------------------------------------------------------------------------------------------------------------------------------------------------------------|------------|
| Fire Suppression           | Wet-pipe sprinkler system and fire extinguishers                                                                                                           | Fair       |
| Electrical                 | Source & Distribution: Main switchboard with copper wiring Interior Lighting: LED Emergency Power: Diesel generator with automatic transfer switch and UPS | Fair       |
| Fire Alarm                 | Smoke detectors with exit signs only                                                                                                                       | Fair       |
| Equipment/Special          | None                                                                                                                                                       |            |
| Accessibility              | Presently it does not appear an accessibility study is needed for this building. Appendix D.                                                               | See        |
| Additional Studies         | No additional studies are recommended for this building/site at this time.                                                                                 |            |
| Key Issues and Findings    | Moderate corrosion present on expansion tank, water heater, split system of unit, unit heater, deteriorated clock tower door                               | condensing |
| Key Spaces Not<br>Observed | All key areas of the property were accessible and observed.                                                                                                |            |

# Auditorium: Key Findings