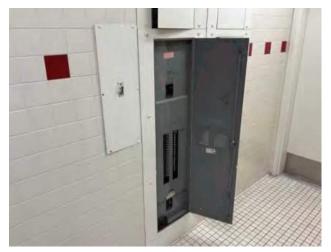

#### Office

| <u>ID</u>       | Location                                         | Location Description | UF Code | <u>Description</u>                        | Condition | <u>Plan Type</u>      | Cost    |
|-----------------|--------------------------------------------------|----------------------|---------|-------------------------------------------|-----------|-----------------------|---------|
| 6876973         | 002 - Fullerton<br>Union High School /<br>Office | Restrooms            | D5020   | Distribution Panel,<br>120/240 V, Replace | Poor      | Performance/Integrity | \$6,100 |
| Total (1 items) |                                                  |                      |         |                                           |           |                       | \$6,100 |
| Site            |                                                  |                      |         |                                           |           |                       |         |