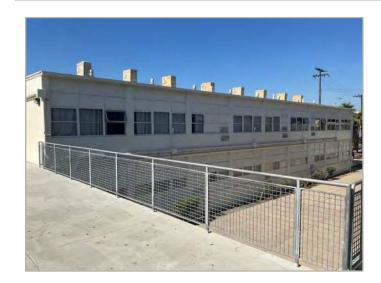

# 2. Auditorium

| Address               | 201 East Chapman Avenue, Fullerton, California 92832                                                                                                                             |           |
|-----------------------|----------------------------------------------------------------------------------------------------------------------------------------------------------------------------------|-----------|
| Constructed/Renovated | 1930/1972                                                                                                                                                                        |           |
| Building Size         | 21,960 SF                                                                                                                                                                        |           |
| Number of Stories     | Two above grade with one below-grade basement levels (Mechanical mezzanines are present but not included in the count)                                                           |           |
| System                | Description                                                                                                                                                                      | Condition |
| Structure             | Concrete beams and columns with cast-in-place floors concrete caisson and grade beam foundation system                                                                           | Fair      |
| Façade                | Wall Finish: Concrete integral to superstructure Windows: Aluminum                                                                                                               | Fair      |
| Roof                  | Primary: Flat construction with single-ply TPO/PVC membrane Secondary: Gable construction with clay tiles.                                                                       | Fair      |
| Interiors             | Walls: Painted surfaces, wallpaper, ceramic tile, and unfinished Floors: Carpet, VCT, ceramic tile, wood strip, and unfinished Ceilings: Painted surfaces and unfinished/exposed | Fair      |
| Elevators             | Passenger: one hydraulic car serving all floors                                                                                                                                  | Fair      |
| Plumbing              | Distribution: Copper supply with cast iron waste and venting Hot Water: Electric water heaters with integral tanks Fixtures: Toilets, urinals, and sinks in all restrooms        | Fair      |
| HVAC                  | Central System: Boilers, chillers, air handlers feeding fan coils                                                                                                                | Fair      |