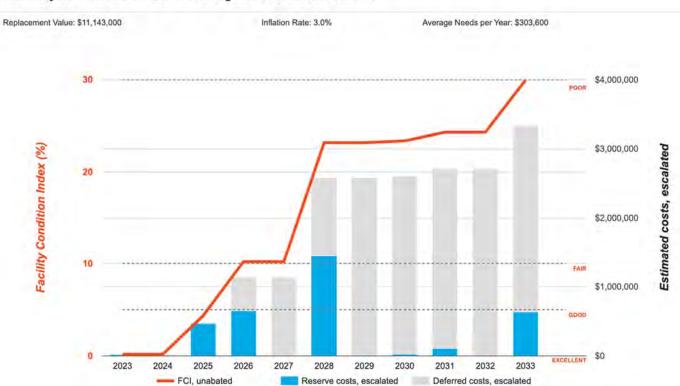

# Needs by Year with Unaddressed FCI Over Time

FCI Analysis: 002 - Fullerton Union High School Auditorium

## **Needs by Year with Unaddressed FCI Over Time** FCI Analysis: 002 - Fullerton Union High School Cafeteria Replacement Value: \$3,238,400 Inflation Rate: 3.0% Average Needs per Year: \$66,100 \$800,000 Facility Condition Index (%) \$600,000 Estimated costs, escalated \$400,000 \$200,000 2023 2024 2025 2026 2029 2030 2031 2032 2033 FCI, unabated Deferred costs, escalated Reserve costs, escalated