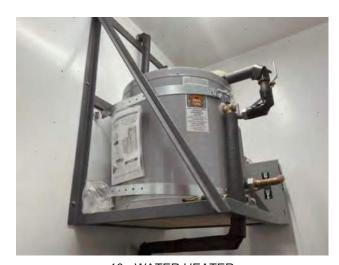

#### Water Heater in Poor condition.

Electric, Residential Auditorium 002 - Fullerton Union High School Mechanical Mezzanine

Uniformat Code: D2010

Recommendation: Replace in 2023

Priority Score: 83.9

Plan Type:

Performance/Integrity

Cost Estimate: \$2,000

**\$\$\$\$** 

There is moderate corrosion present on bottom of storage tank. - AssetCALC ID: 6877024