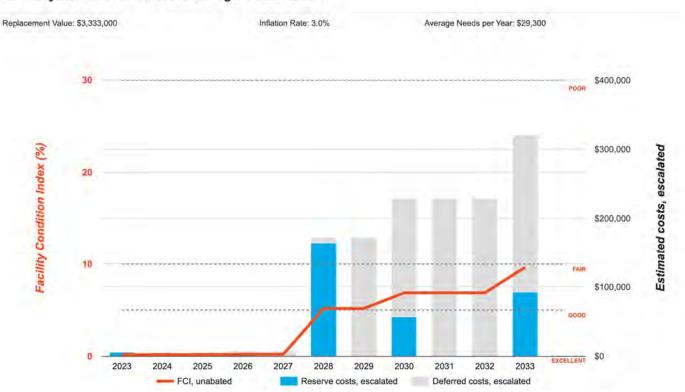

### Needs by Year with Unaddressed FCI Over Time

#### FCI Analysis: 002 - Fullerton Union High School Business 50-58