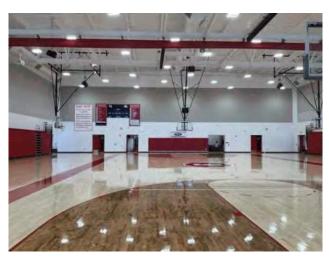

#### Gym

| <u>ID</u>       | Location                                      | Location Description | UF Code | Description                                                                        | Condition | <u>Plan Type</u>      | Cost    |
|-----------------|-----------------------------------------------|----------------------|---------|------------------------------------------------------------------------------------|-----------|-----------------------|---------|
| 6878327         | 002 - Fullerton<br>Union High School /<br>Gym | Throughout building  | P2030   | Engineering Study,<br>Mechanical, HVAC<br>Controls / Rebalance,<br>Evaluate/Report | Poor      | Performance/Integrity | \$5,500 |
| Total (1 items) |                                               |                      |         |                                                                                    |           |                       | \$5,500 |