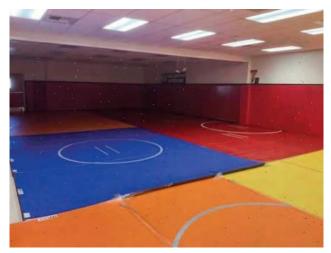

#### Gym

| <u>ID</u>       | Location                                      | Location Description | UF Code | Description                                                                        | Condition | <u>Plan Type</u>      | Cost    |
|-----------------|-----------------------------------------------|----------------------|---------|------------------------------------------------------------------------------------|-----------|-----------------------|---------|
| 6878327         | 002 - Fullerton<br>Union High School /<br>Gym | Throughout building  | P2030   | Engineering Study,<br>Mechanical, HVAC<br>Controls / Rebalance,<br>Evaluate/Report | Poor      | Performance/Integrity | \$5,500 |
| Total (1 items) |                                               |                      |         |                                                                                    |           |                       | \$5,500 |