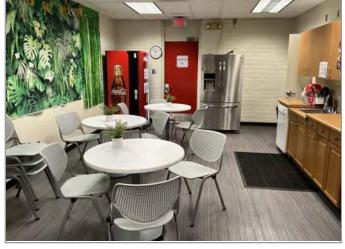

# 5. Cafeteria

| Cafeteria: Systems Su | ummary                                                                                                                                                        |           |
|-----------------------|---------------------------------------------------------------------------------------------------------------------------------------------------------------|-----------|
| Address               | 201 East Chapman Avenue, Fullerton, California 92832                                                                                                          |           |
| Constructed/Renovated | 1969                                                                                                                                                          |           |
| Building Size         | 5,888 SF                                                                                                                                                      |           |
| Number of Stories     | One above grade                                                                                                                                               |           |
| System                | Description                                                                                                                                                   | Condition |
| Structure             | Masonry bearing walls with metal roof deck supported by open-web steel joists <i>and</i> concrete strip/wall footing foundation system                        | Fair      |
| Façade                | Wall Finish: Brick Windows: Aluminum                                                                                                                          | Fair      |
| Roof                  | Primary: Flat construction with single-ply TPO/PVC membrane<br>Secondary: Gable construction with clay/concrete tiles                                         | Fair      |
| Interiors             | Walls: Painted surfaces, ceramic tile, and unfinished Floors: VCT, ceramic tile, quarry tile, and unfinished Ceilings: Painted surfaces and ACT               | Fair      |
| Elevators             | None                                                                                                                                                          |           |
| Plumbing              | Distribution: Copper supply and cast iron waste and venting Hot Water: Electric water heater with integral tank Fixtures: Toilets, and sinks in all restrooms | Fair      |
| HVAC                  | Supplemental components: Split-system heat pumps                                                                                                              | Fair      |

| Cafeteria: Systems Su      | ımmary                                                                                                  |      |
|----------------------------|---------------------------------------------------------------------------------------------------------|------|
| Fire Suppression           | Kitchen hood system and fire extinguishers                                                              | Good |
| Electrical                 | Source & Distribution: Main switchboard with copper wiring Interior Lighting: LED Emergency Power: None | Fair |
| Fire Alarm                 | Smoke detectors with exit signs only                                                                    | Fair |
| Equipment/Special          | Commercial kitchen equipment                                                                            | Fair |
| Accessibility              | Presently it does not appear an accessibility study is needed for this building. Appendix D.            | See  |
| Additional Studies         | No additional studies are recommended for this building/site at this time.                              |      |
| Key Issues and Findings    | Frayed wiring on exhaust fan                                                                            |      |
| Key Spaces Not<br>Observed | All key areas of the property were accessible and observed.                                             |      |