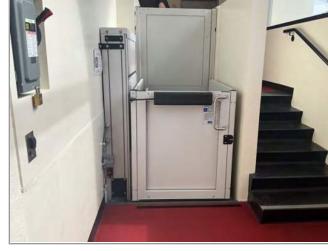

| 4 | Do doors at accessible entrances appear to have compliant maneuvering clearance area on each side ? | ×   |    |    |          |
| 5 | Do doors at accessible entrances appear to have compliant hardware ?                                | ×   |    |    |          |
| 6 | Do doors at accessible entrances appear to have a compliant clear opening width?                    | ×   |    |    |          |

| 7 | Do pairs of accessible entrance doors in series appear to have the minimum clear space between them ? | × |  |  |
|---|-------------------------------------------------------------------------------------------------------|---|--|--|
| 8 | Do thresholds at accessible entrances appear to have a compliant height?                              | × |  |  |

### Interior Accessible Route





ACCESSIBLE INTERIOR RAMP

ADA LIFT

|   | Question                                                                              | Yes | No | NA | Comments |
|---|---------------------------------------------------------------------------------------|-----|----|----|----------|
| 1 | Does an accessible route appear to connect all public areas inside the building?      | ×   |    |    |          |
| 2 | Do accessible routes appear free of obstructions and/or protruding objects?           | ×   |    |    |          |
| 3 | Do ramps on accessible routes appear to have compliant slopes ?                       | ×   |    |    |          |
| 4 | Do ramp runs on an accessible route appear to have a compliant rise and width ?       | ×   |    |    |          |
| 5 | Do ramps on accessible routes