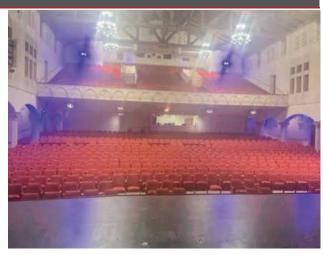

# 2. Auditorium

| Address               | 201 East Chapman Avenue, Fullerton, California 92832                                                                                                                             |           |
|-----------------------|----------------------------------------------------------------------------------------------------------------------------------------------------------------------------------|-----------|
| Constructed/Renovated | 1930/1972                                                                                                                                                                        |           |
| Building Size         | 21,960 SF                                                                                                                                                                        |           |
| Number of Stories     | Two above grade with one below-grade basement levels (Mechanical mezzanines are present but not included in the count)                                                           |           |
| System                | Description                                                                                                                                                                      | Condition |
| Structure             | Concrete beams and columns with cast-in-place floors concrete caisson and grade beam foundation system                                                                           | Fair      |
| Façade                | Wall Finish: Concrete integral to superstructure Windows: Aluminum                                                                                                               | Fair      |
| Roof                  | Primary: Flat construction with single-ply TPO/PVC membrane Secondary: Gable construction with clay tiles.                                                                       | Fair      |
| Interiors             | Walls: Painted surfaces, wallpaper, ceramic tile, and unfinished Floors: Carpet, VCT, ceramic tile, wood strip, and unfinished Ceilings: Painted surfaces and unfinished/exposed | Fair      |
| Elevators             | Passenger: one hydraulic car serving all floors                                                                                                                                  | Fair      |
| Plumbing              | Distribution: Copper supply with cast iron waste and venting Hot Water: Electric water heaters with integral tanks Fixtures: Toilets, urinals, and sinks in all restrooms        | Fair      |
| HVAC                  | Central System: Boilers, chillers, air handlers feeding fan coils                                                                                                                | Fair      |