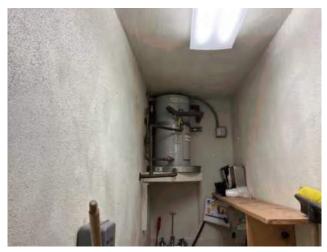

#### Water Heater in Poor condition.

Electric, Residential Auditorium 002 - Fullerton Union High School Mechanical Mezzanine

Uniformat Code: D2010

Recommendation: Replace in 2023

Priority Score: 83.9

Plan Type:

Performance/Integrity

Cost Estimate: \$2,000

**\$\$\$\$** 

There is moderate corrosion present on bottom of storage tank. - AssetCALC ID: 6877024