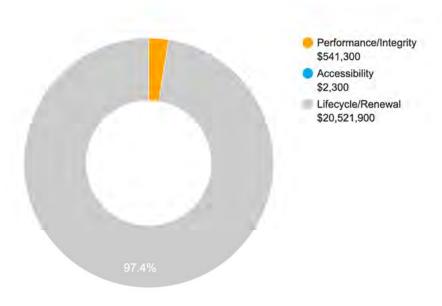

### Plan Types

Each line item in the cost database is assigned a Plan Type, which is the primary reason or rationale for the recommended replacement, repair, or other corrective action. This is the "why" part of the equation. A cost or line item may commonly have more than one applicable Plan Type; however, only one Plan Type will be assigned based on the "best" fit, typically the one with the greatest significance.

| Plan Type Descriptions |   |                                                                                                                                                         |  |  |  |
|------------------------|---|---------------------------------------------------------------------------------------------------------------------------------------------------------|--|--|--|
| Safety                 | • | An observed or reported unsafe condition that if left unaddressed could result in injury; a system or component that presents potential liability risk. |  |  |  |
| Performance/Integrity  | • | Component or system has failed, is almost failing, performs unreliably, does not perform as intended, and/or poses risk to overall system stability.    |  |  |  |
| Accessibility          | • | Does not meet ADA, UFAS, and/or other accessibility requirements.                                                                                       |  |  |  |
| Environmental          |   | Improvements to air or water quality, including removal of hazardous materials from the building or site.                                               |  |  |  |
| Retrofit/Adaptation    | • | Components, systems, or spaces recommended for upgrades in in order to meet current standards, facility usage, or client/occupant needs.                |  |  |  |
| Lifecycle/Renewal      |   | Any component or system that is not currently deficient or problematic but for which future replacement or repair is anticipated and budgeted.          |  |  |  |

### Plan Type Distribution (by Cost)

10-YEAR TOTAL: \$21,065,500