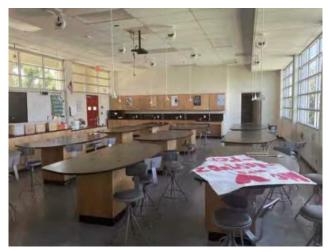

## 9. Digital Arts 140-147

| Digital Arts 140-147: S | Systems Summary                                                                                           |           |
|-------------------------|-----------------------------------------------------------------------------------------------------------|-----------|
| Address                 | 201 East Chapman Avenue, Fullerton, California 92832                                                      |           |
| Constructed/Renovated   | 1963                                                                                                      |           |
| Building Size           | 12,600 SF                                                                                                 |           |
| Number of Stories       | One above grade                                                                                           |           |
| System                  | Description                                                                                               | Condition |
| Structure               | Concrete beams and columns with cast-in-place floors and concrete pad column footing foundation system    | Fair      |
| Façade                  | Wall Finish: Painted concrete Windows: Aluminum                                                           | Good      |
| Roof                    | Flat construction with single-ply TPO/PVC membrane                                                        | Fair      |
| Interiors               | Walls: Painted concrete Floors: VCT Ceilings: ACT                                                         | Fair      |
| Elevators               | None                                                                                                      |           |
| Plumbing                | Distribution: Copper supply and cast iron waste and venting Hot Water: None Fixtures: Sinks in classrooms | Fair      |
| HVAC                    | Non-Central System: Packaged units                                                                        | Good      |

| Digital Arts 140-147: S    | Systems Summary                                                                                         |      |
|----------------------------|---------------------------------------------------------------------------------------------------------|------|
| Fire Suppression           | Fire extinguishers only                                                                                 | Fair |
| Electrical                 | Source & Distribution: Main switchboard with copper wiring Interior Lighting: LED Emergency Power: None | Fair |
| Fire Alarm                 | Smoke detectors with exit signs only                                                                    | Fair |
| Equipment/Special          | None                                                                                                    |      |
| Accessibility              | Presently it does not appear an accessibility study is needed for this building. Appendix D.            | See  |
| Additional Studies         | No additional studies are recommended for this building/site at this time.                              |      |
| Key Issues and Findings    | None observed at time of assessment.                                                                    |      |
| Key Spaces Not<br>Observed | All key areas of the property were accessible and observed.                                             |      |