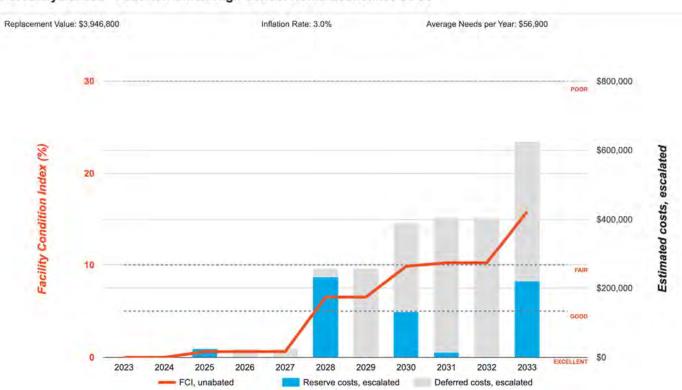

## **Needs by Year with Unaddressed FCI Over Time** FCI Analysis: 002 - Fullerton Union High School Cafeteria Replacement Value: \$3,238,400 Inflation Rate: 3.0% Average Needs per Year: \$66,100 \$800,000 Facility Condition Index (%) \$600,000 Estimated costs, escalated \$400,000 \$200,000 2023 2024 2025 2026 2029 2030 2031 2032 2033 FCI, unabated Deferred costs, escalated Reserve costs, escalated