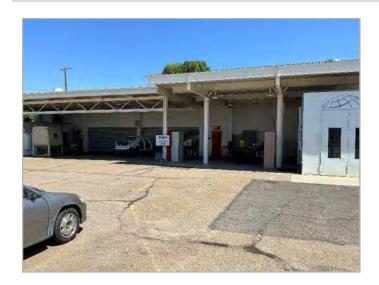

# 3. Auto Body 166-168

| Auto Body 166-168: S  | Systems Summary                                                                                                                    |           |
|-----------------------|------------------------------------------------------------------------------------------------------------------------------------|-----------|
| Address               | 201 East Chapman Avenue, Fullerton, California 92832                                                                               |           |
| Constructed/Renovated | 1960                                                                                                                               |           |
| Building Size         | 6,000 SF                                                                                                                           |           |
| Number of Stories     | One above grade                                                                                                                    |           |
| System                | Description                                                                                                                        | Condition |
| Structure             | Steel frame with metal deck over concrete slab and footing foundation                                                              | Fair      |
| Façade                | Wall Finish: Stucco<br>Windows: Aluminum                                                                                           | Fair      |
| Roof                  | Flat construction with metal finish                                                                                                | Fair      |
| Interiors             | Walls: Painted surfaces and ceramic tile Floors: Ceramic tile and unfinished Ceilings: ACT                                         | Fair      |
| Elevators             | None                                                                                                                               |           |
| Plumbing              | Distribution: Copper supply and cast-iron waste and venting Hot Water: None Fixtures: Toilets, urinals, and sinks in all restrooms | Fair      |
| HVAC                  | Supplemental components: Gas fired unit heaters                                                                                    | Good      |

| Auto Body 166-168: S       | ystems Summary                                                                                          |      |
|----------------------------|---------------------------------------------------------------------------------------------------------|------|
| Fire Suppression           | Fire extinguishers only                                                                                 | Fair |
| Electrical                 | Source & Distribution: Main switchboard with copper wiring Interior Lighting: LED Emergency Power: None | Fair |
| Fire Alarm                 | Smoke detectors with exit signs only                                                                    | Fair |
| Equipment/Special          | None                                                                                                    |      |
| Accessibility              | Presently it does not appear an accessibility study is needed for this building. Appendix D.            | See  |
| Additional Studies         | No additional studies are recommended for this building/site at this time.                              |      |
| Key Issues and Findings    | None observed at time of assessment.                                                                    |      |
| Key Spaces Not<br>Observed | All key areas of the property were accessible and observed.                                             |      |