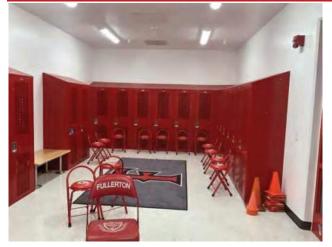

#### Locker Rooms

| <u>ID</u>       | <u>Location</u>                                        | Location Description | UF Code | <u>Description</u>                                                        | Condition | <u>Plan Type</u>      | Cost     |
|-----------------|--------------------------------------------------------|----------------------|---------|---------------------------------------------------------------------------|-----------|-----------------------|----------|
| 6878300         | 002 - Fullerton<br>Union High School /<br>Locker Rooms | Building exterior    | D3050   | Pump, Distribution,<br>HVAC Heating Water,<br>Replace                     | Poor      | Performance/Integrity | \$11,300 |
| 6878314         | 002 - Fullerton<br>Union High School /<br>Locker Rooms | Roof                 | D3060   | Exhaust Fan, Industrial<br>Dust Collection, 1 to<br>1.5 HP Motor, Replace | Poor      | Performance/Integrity | \$8,900  |
| Total (2 items) |                                                        |                      |         |                                                                           |           |                       | \$20,200 |