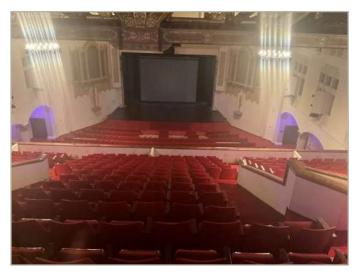

# 2. Auditorium

| Address               | 201 East Chapman Avenue, Fullerton, California 92832                                                                                                                             |           |
|-----------------------|----------------------------------------------------------------------------------------------------------------------------------------------------------------------------------|-----------|
| Constructed/Renovated | 1930/1972                                                                                                                                                                        |           |
| Building Size         | 21,960 SF                                                                                                                                                                        |           |
| Number of Stories     | Two above grade with one below-grade basement levels (Mechanical mezzanines are present but not included in the count)                                                           |           |
| System                | Description                                                                                                                                                                      | Condition |
| Structure             | Concrete beams and columns with cast-in-place floors concrete caisson and grade beam foundation system                                                                           | Fair      |
| Façade                | Wall Finish: Concrete integral to superstructure Windows: Aluminum                                                                                                               | Fair      |
| Roof                  | Primary: Flat construction with single-ply TPO/PVC membrane Secondary: Gable construction with clay tiles.                                                                       | Fair      |
| Interiors             | Walls: Painted surfaces, wallpaper, ceramic tile, and unfinished Floors: Carpet, VCT, ceramic tile, wood strip, and unfinished Ceilings: Painted surfaces and unfinished/exposed | Fair      |
| Elevators             | Passenger: one hydraulic car serving all floors                                                                                                                                  | Fair      |
| Plumbing              | Distribution: Copper supply with cast iron waste and venting Hot Water: Electric water heaters with integral tanks Fixtures: Toilets, urinals, and sinks in all restrooms        | Fair      |
| HVAC                  | Central System: Boilers, chillers, air handlers feeding fan coils                                                                                                                | Fair      |

| Auditorium: Systems        | Summary                                                                                                                                                    |            |
|----------------------------|------------------------------------------------------------------------------------------------------------------------------------------------------------|------------|
| Fire Suppression           | Wet-pipe sprinkler system and fire extinguishers                                                                                                           | Fair       |
| Electrical                 | Source & Distribution: Main switchboard with copper wiring Interior Lighting: LED Emergency Power: Diesel generator with automatic transfer switch and UPS | Fair       |
| Fire Alarm                 | Smoke detectors with exit signs only                                                                                                                       | Fair       |
| Equipment/Special          | None                                                                                                                                                       |            |
| Accessibility              | Presently it does not appear an accessibility study is needed for this building. Appendix D.                                                               | See        |
| Additional Studies         | No additional studies are recommended for this building/site at this time.                                                                                 |            |
| Key Issues and Findings    | Moderate corrosion present on expansion tank, water heater, split system of unit, unit heater, deteriorated clock tower door                               | condensing |
| Key Spaces Not<br>Observed | All key areas of the property were accessible and observed.                                                                                                |            |