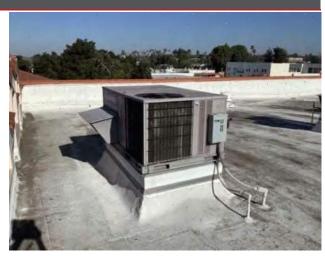

# Split System in Poor condition.

Condensing Unit/Heat Pump Auditorium 002 - Fullerton Union High School Roof

Uniformat Code: D3030

Recommendation: Replace in 2023

Priority Score: 81.9

Plan Type:

Performance/Integrity

Cost Estimate: \$3,800

\$\$\$\$

The condenser coil is moderately dented from weather and age. - AssetCALC ID: 6877036