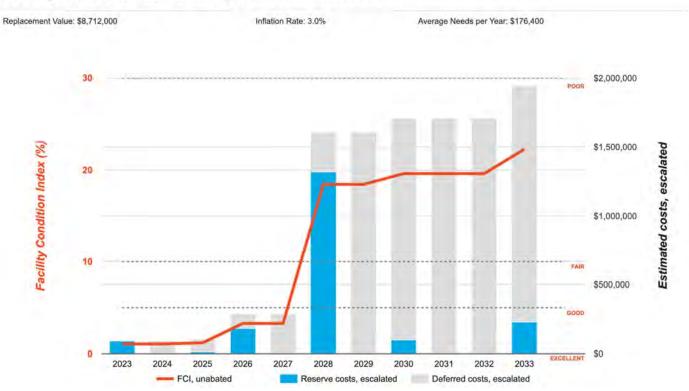

### Needs by Year with Unaddressed FCI Over Time

#### FCI Analysis: 002 - Fullerton Union High School Classrooms 60-76

### Classrooms 60-76: Key Findings