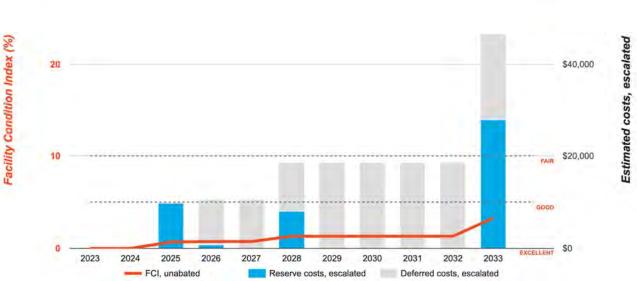

## **Needs by Year with Unaddressed FCI Over Time** FCI Analysis: 002 - Fullerton Union High School Cafeteria Replacement Value: \$3,238,400 Inflation Rate: 3.0% Average Needs per Year: \$66,100 \$800,000 Facility Condition Index (%) \$600,000 Estimated costs, escalated \$400,000 \$200,000 2023 2024 2025 2026 2029 2030 2031 2032 2033 FCI, unabated Deferred costs, escalated Reserve costs, escalated