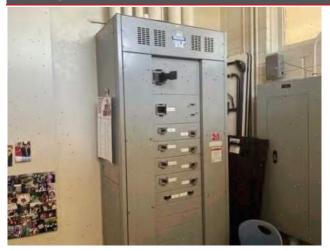

#### Office

| <u>ID</u>       | Location                                         | Location Description | UF Code | <u>Description</u>                        | Condition | <u>Plan Type</u>      | Cost    |
|-----------------|--------------------------------------------------|----------------------|---------|-------------------------------------------|-----------|-----------------------|---------|
| 6876973         | 002 - Fullerton<br>Union High School /<br>Office | Restrooms            | D5020   | Distribution Panel,<br>120/240 V, Replace | Poor      | Performance/Integrity | \$6,100 |
| Total (1 items) |                                                  |                      |         |                                           |           |                       | \$6,100 |
| Site            |                                                  |                      |         |                                           |           |                       |         |