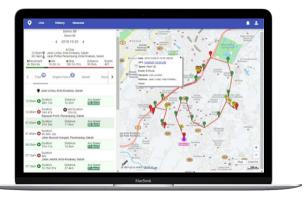

#### LIVE Tracking Map - Moving status / Idling status / Stop status

#### HISTORY Map - Moving trip / Idling duration / Stop duration

## Features, Events, Detail

- Live Map & Tracking History
- Moving trip, Idling, Stop detail
- Engine Start / Stop hour detail
- Speed chart / Overspeed Event
- Arrive / Depart Geozone detail
- Odometer Mileage Report
- iOS app, Android app, Web app
- Technical Support and Service