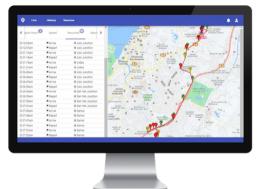

#### LIVE Tracking Map - Moving status / Idling status / Stop status

#### HISTORY Map - Moving trip / Idling duration / Stop duration

## Features, Events, Detail

- Live Map & Tracking History
- Moving trip, Idling, Stop detail
- Engine Start / Stop hour detail
- Speed chart / Overspeed Event
- Arrive / Depart Geozone detail
- Odometer Mileage Report
- iOS app, Android app, Web app
- Technical Support and Service