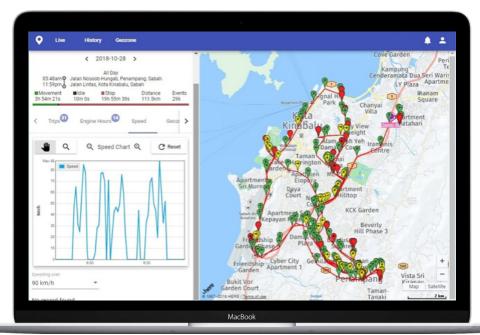

#### HISTORY Map - Moving trip / Idling duration / Stop duration

## Features, Events, Detail

- Live Map & Tracking History
- Moving trip, Idling, Stop detail
- Engine Start / Stop hour detail
- Speed chart / Overspeed Event
- Arrive / Depart Geozone detail
- Odometer Mileage Report
- iOS app, Android app, Web app
- Technical Support and Service