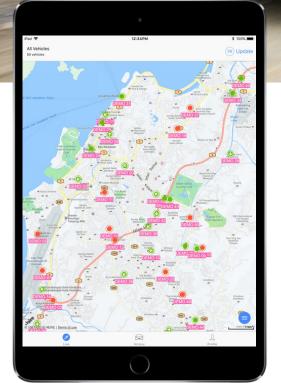

#### LIVE Tracking Map - Moving status / Idling status / Stop status

#### HISTORY Map - Moving trip / Idling duration / Stop duration

### GEOZONE - time arrive geozone / time depart geozone