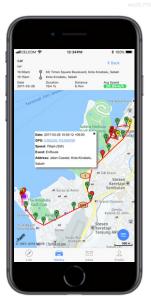

# **Over Speeding Event Detail**

Prevent driver from speeding, check overspeeding information

| ALCELCON & | 12-34494      |                                                                           |
|------------|---------------|---------------------------------------------------------------------------|
| New        | Search Result |                                                                           |
| SPEEDING   |               |                                                                           |
| Speed over |               | 90 kpł                                                                    |
| 0 09 02am  | (i) 93kph     | ® 500, Tenom,<br>Sabah                                                    |
| ⊙ 69:47am  | Ø 90kph       | ® Keningau,<br>Sabah                                                      |
| ① 10 0-6am | @98kph        | () Keningau,<br>Sabah                                                     |
| © 10 06am  | (2) 91kph     | ® Xaningau,<br>Sabah                                                      |
| ①10:11am   | 🕫 115kph      | Papar, Sabah                                                              |
| © 10.11am  | (i) 122kph    | ® Papar, Sabah                                                            |
| () 10.12am | ItSkph        | Papar, Sabah                                                              |
| 0 10:54am  | (2) 137kph    | ® Papar, Sabah                                                            |
| () 11.09am | (2) 90kph     | <ul> <li>Jalan Lok Kawi</li> <li>Penampang, Sabi</li> </ul>               |
| @ 62:44pm  | (A) 90kph     | <ul> <li>Jalan Terowon<br/>Teluk Sepanggar,<br/>Kota Kinabalu,</li> </ul> |
| Ø          | 8             | 1 1                                                                       |