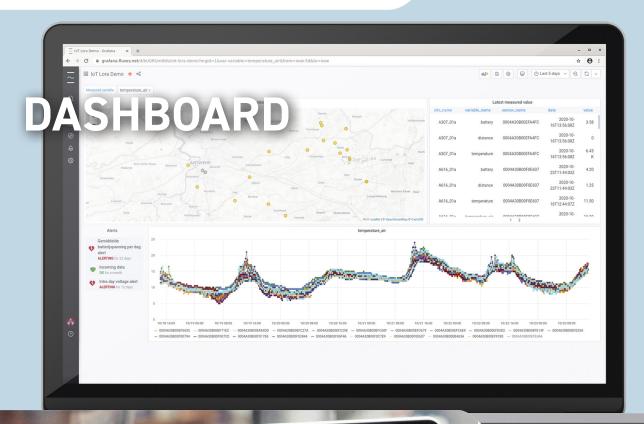

Fluves develops dashboards for visualization, alarming and reporting of your data. Sensor data is wirelessly sent to (cloud) databases. Data is stored and visualized in our dashboard that can be customized to our clients' needs. We also integrate with other client-specific platforms. Automatic warnings, such as email or SMS can be sent when a given threshold is passed.