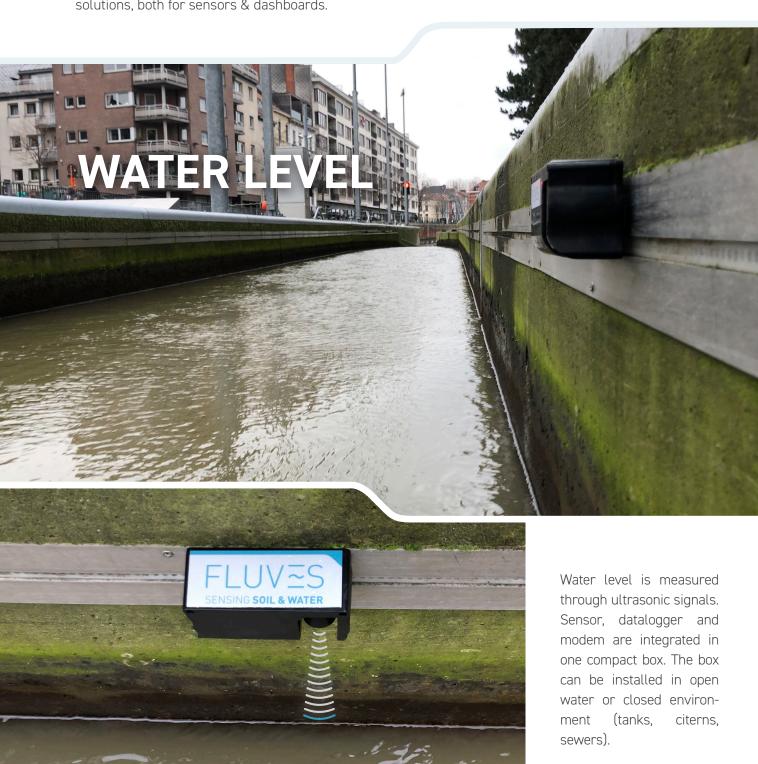

## FLUVES: PROVIDING YOUR IOT SOLUTIONS FOR WATER MANAGEMENT

Our IoT sensor platforms monitor water level, discharge & water quality. By combining ultralow power consumption with solar panel integration, our systems measure autonomously without extra power supply. We also offer customized IoT solutions, both for sensors & dashboards.