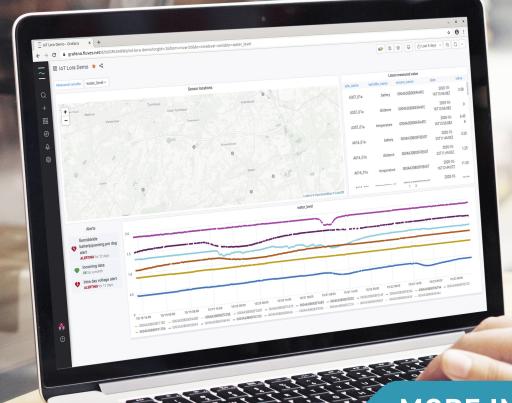

Fluves develops dashboards for visualization, alarming and reporting of your data. Sensor data is wirelessly sent to (cloud) databases. Data is stored and visualized in our dashboard that can be customized to our clients' needs. We also integrate with other client-specific platforms. Automatic warnings, such as email or SMS can be sent when a given threshold is passed.