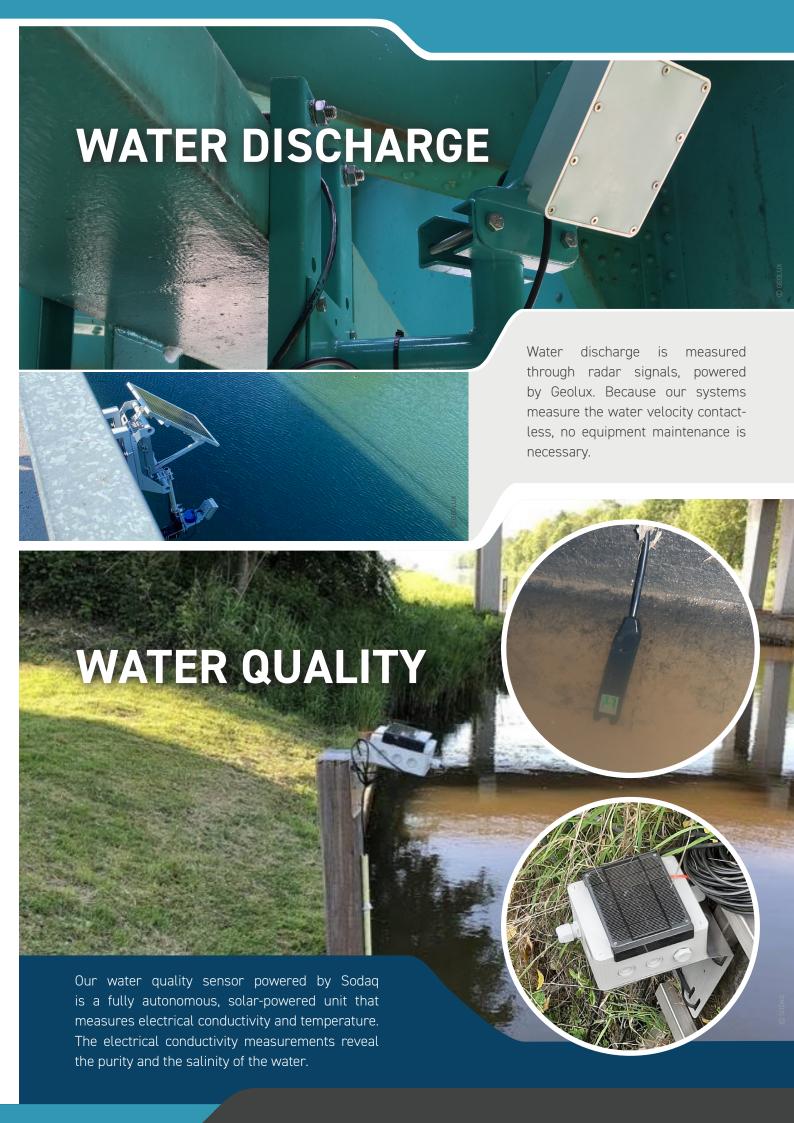

## FLUVES: PROVIDING YOUR IOT SOLUTIONS FOR WATER MANAGEMENT

Our IoT sensor platforms monitor water level, discharge & water quality. By combining ultralow power consumption with solar panel integration, our systems measure autonomously without extra power supply. We also offer customized IoT solutions, both for sensors & dashboards.