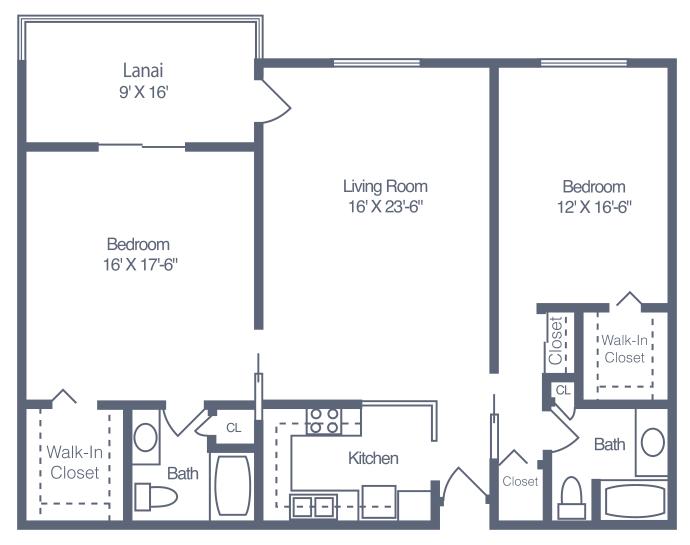

### Sanibel (FG)

Two Bedroom • Two Bath Split Floors 1-5 1,388 sq. ft. Floors 6-7 1,476 sq. ft. Plus 144 sq. ft. of lanai area

Dimensions are approximate. Floor plans may vary.