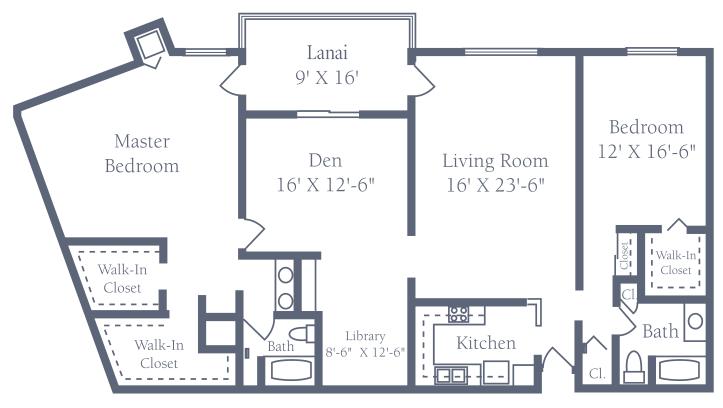

#### Boca Grande (H)

Two Bedroom • Two Bath with Den Deluxe Floors 1-5 1,874 sq. ft. Floors 6-7 1,962 sq. ft. Plus 144 sq. ft. of lanai area

Dimensions are approximate. Floor plans may vary.