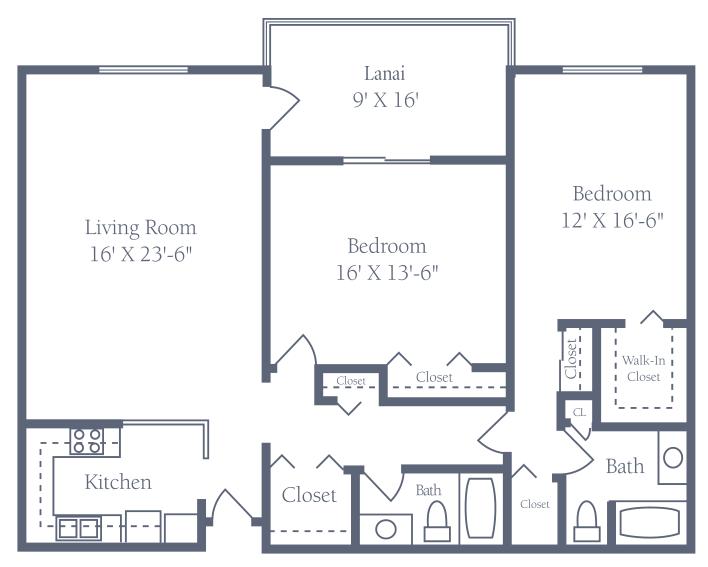

## Gasparilla (G)

Two Bedroom • Two Bath Deluxe Floors 1-5 1,376 sq. ft. Floors 6-7 1,464 sq. ft. Plus 144 sq. ft. of lanai area

Dimensions are approximate. Floor plans may vary.