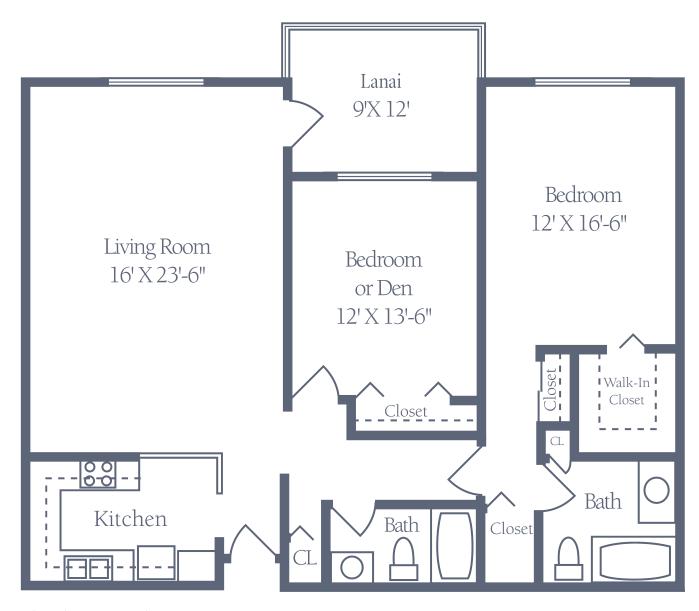

# Longboat (F)

Two Bedroom • Two Bath Floors 1-5 1,256 sq. ft. Floors 6-7 1,336 sq. ft. Plus 108 sq. ft. of lanai area

Dimensions are approximate. Floor plans may vary.