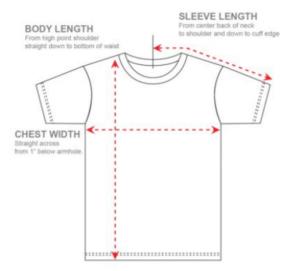

## Men's T-Shirt Sizing

|                            | S     | М   | L     | XL  | 2XL  | 3XL | 4XL   |
|----------------------------|-------|-----|-------|-----|------|-----|-------|
| Body Length                | 28"   | 29" | 30"   | 31" | 32"  | 33" | 34"   |
| Chest Width<br>(Laid Flat) | 18.5" | 20" | 21.5" | 23" | 25"  | 27" | 29"   |
| Sleeve Length              | 7.5"  | 8"  | 8.5"  | 9"  | 9.5" | 10" | 10.5" |

|                            | S      | М      | L       | XL     | 2XL    | 3XL    | 4XL     |
|----------------------------|--------|--------|---------|--------|--------|--------|---------|
| Body Length                | 71.1cm | 73.6cm | 76.2cm  | 78.7cm | 81.2cm | 83.8cm | 86.36cm |
| Chest Width<br>(Laid Flat) | 47cm   | 50.8cm | 54.61cm | 58.4cm | 63.5cm | 68.6cm | 73.66cm |
| Sleeve Length              | 19cm   | 20.3cm | 21.6cm  | 22.9cm | 24.1cm | 25.4cm | 26.67cm |

|                            | XS    | S     | М      | L     | XL    | 2XL    |
|----------------------------|-------|-------|--------|-------|-------|--------|
| Body Length                | 25.5" | 26.1" | 26.75" | 27.4" | 28"   | 28.75" |
| Chest Width<br>(Laid Flat) | 15"   | 16"   | 17"    | 18"   | 19.5" | 21"    |
| Sleeve Length              | 6.4"  | 6.6"  | 6.9"   | 7.1"  | 7.4"  | 7.6"   |

## Women's T-Shirt Sizing

|                            | XS     | S      | М      | L      | XL     | 2XL    |
|----------------------------|--------|--------|--------|--------|--------|--------|
| Body Length                | 64.8cm | 66.3cm | 68cm   | 69.6cm | 71.1cm | 73cm   |
| Chest Width<br>(Laid Flat) | 38.1cm | 40.6cm | 43.2cm | 45.7cm | 49.5cm | 53.4cm |
| Sleeve Length              | 16.2cm | 16.8cm | 17.5cm | 18cm   | 18.8cm | 19.3cm |