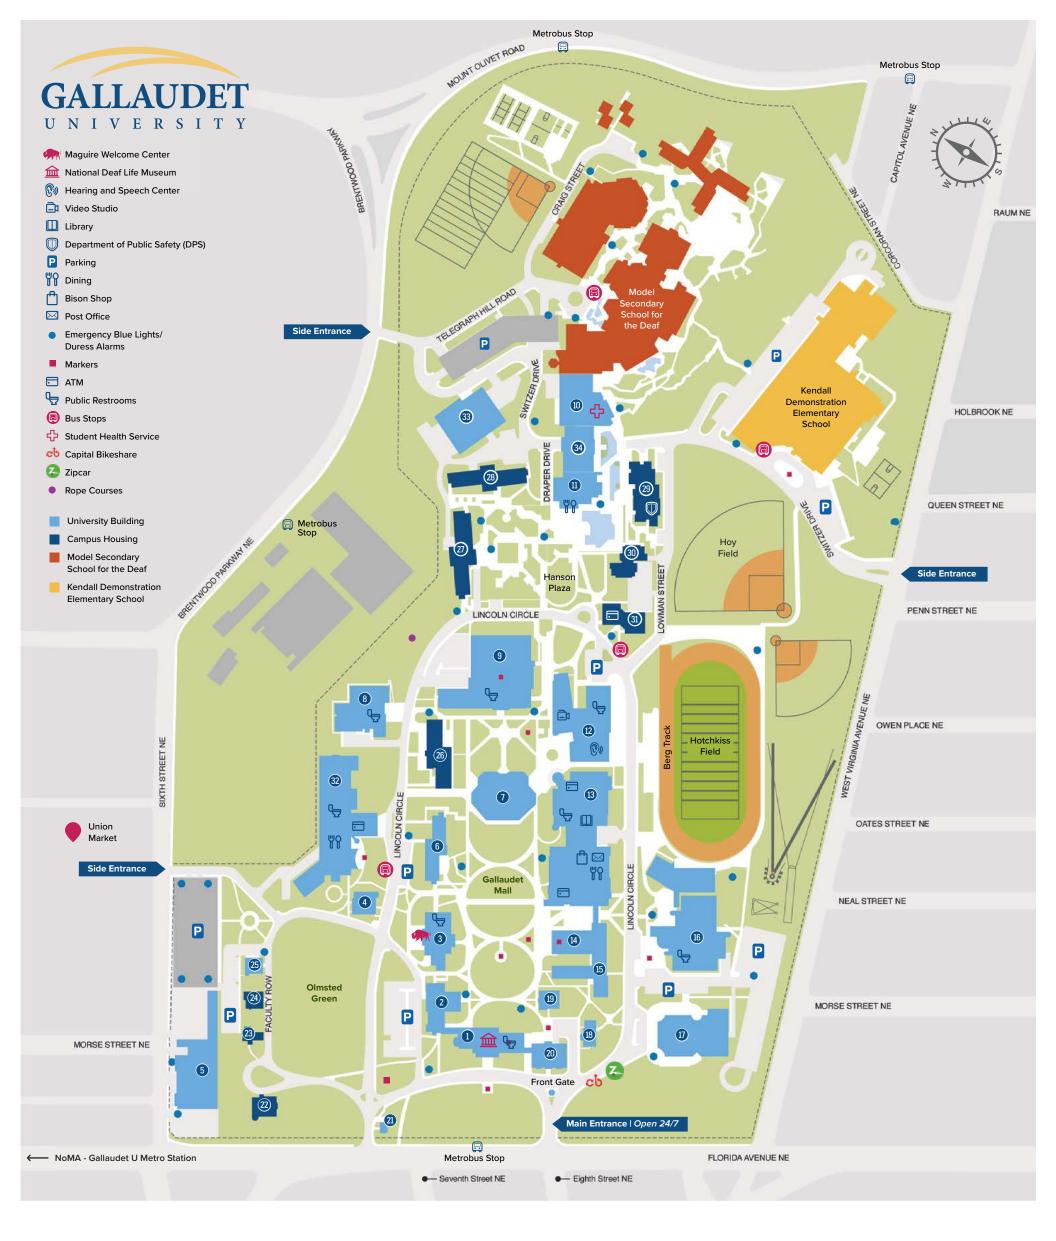

## CAMPUS MAP

- Chapel Hall
- 2 College Hall
- 3 Edward Miner Gallaudet Memorial Building
- 4 Peikoff Alumni House
- 5 Appleby Building
- 6 Peet Hall
- Merrill Learning Center
- 8 Washburn Arts Building
- 9 Hall Memorial Building
- Peter J. Fine Health Center (SHS)

- Plaza Dining Hall
- Sorenson Language and Communication Center
- I. King Jordan Student Academic Center
- 4 Andrew J. Foster Auditorium
- 6 Ely Center
- 6 Field House
- Elstad Auditorium
- Building 103
- 19 Kendall Hall
- Fowler Hall
- Gate House
- Edward Miner Gallaudet Residence
- Ballard House
- 4 Fay House

- 25 Denison House
- Living and Learning Residence Hall
- Ballard West
- 28 Ballard North
- 23 Carlin Hall
- 30 Clerc Hall
- 3 Benson Hall
- Kellogg Conference Hotel
- 3 Central Utilities Building
- 3 Central Receiving