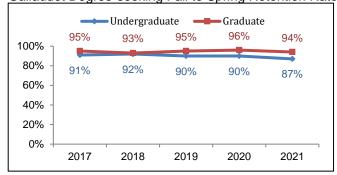

†SOC = Students of Color Group includes: Black or African American, Asian, Hispanic, American Indian or Alaska Native, Native Hawaiian or Other Pacific Islander, and Two or More Races.

University Degree-seeking Spring Enrollment Summary