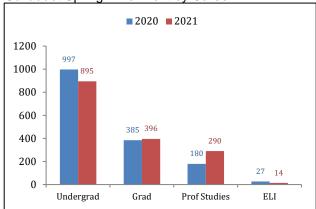

### Official Enrollment Snapshot Report - Spring 2021

Gallaudet Spring Enrollment by Career\*