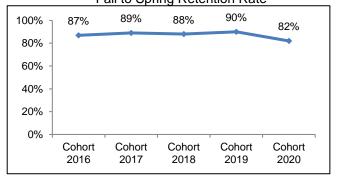

g Retention

|                      | Fall<br>'20 | Graduated<br>Fall '20 <sup>¶</sup> | Spring<br>'21 | %<br>Retained |
|----------------------|-------------|------------------------------------|---------------|---------------|
| Degree-seeking Total | 1427        | 69                                 | 1211          | 89%           |
| Undergrad            | 1004        | 50                                 | 830           | 87%           |
| Graduate             | 423         | 20                                 | 380           | 94%           |

<sup>1</sup>Does not include those who completed the Developmental Psychology and Non-Clinical Masters in Hearing, Speech, and Language degree requirements.

# Gallaudet Undergraduate First-time, Full-time Freshmen Fall to Spring Retention Rate



#### University Cohort 2020 from Fall to Spring Retention

|                          | Fall | Spring | %        |
|--------------------------|------|--------|----------|
|                          | '20  | '21    | Retained |
| New Undergraduates Total | 231  | 201    | 87%      |
| First-time Freshmen      | 152  | 125    | 82%      |
| Full-time Freshmen       | 151  | 124    | 82%      |
| Transfers/Second Degree  | 79   | 76     | 96%      |