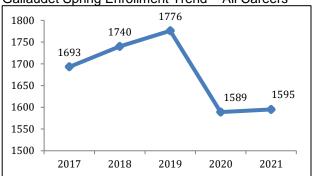

### Official Enrollment Snapshot Report - Spring 2021

Gallaudet Spring Enrollment by Career\*