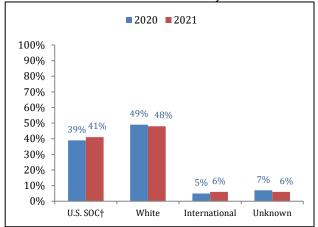

#### Gallaudet Degree-seeking Spring Enrollment by Race/Ethnicity

<sup>\*</sup>Enrollment counts are unduplicated and include degree-seeking and non degree-seeking and fulland part-time students. Beginning Spring 2016, the total enrollment count does not include consortium students.

†SOC = Students of Color Group includes: Black or African American, Asian, Hispanic, American Indian or Alaska Native, Native Hawaiian or Other Pacific Islander, and Two or More Races.

University Degree-seeking Spring Enrollment Summary