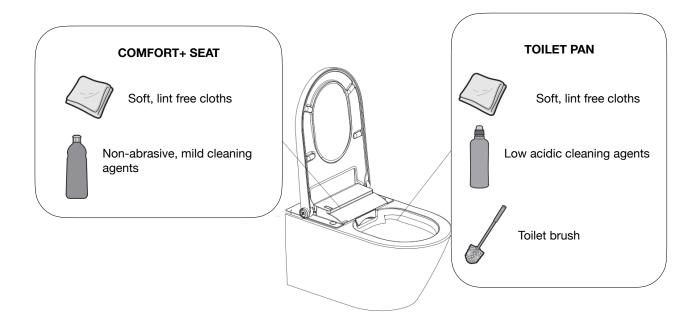

### **GENERAL CARE & CLEANING ADVICE**

| SUGGESTED INTERVAL | SUGGESTED CLEANING ACTIVITY                                                                           |
|--------------------|-------------------------------------------------------------------------------------------------------|
| Daily              | Wipe down water droplets with a soft lint free cloth to avoid limescale stains.                       |
| Weekly             | Throughly wipe down and clean all surfaces. Clean the spray nozzle if required (see Nozzle Cleaning). |
| Monthly            | Clean the toilet pan with a low acidic cleaning agent.                                                |
| Every 6 months     | Replace the filter if required (see Replacing Filter').                                               |