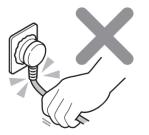

## SAFETY ADVICE

To avoid the risk of electric shock, shortcircuiting, fire, water leakage and damage to the product:

**DO NOT** Insert or remove power plug with wet hands.

**DO NOT** damage the power cord and plug. Inspect both before installation to ensure all is intact.