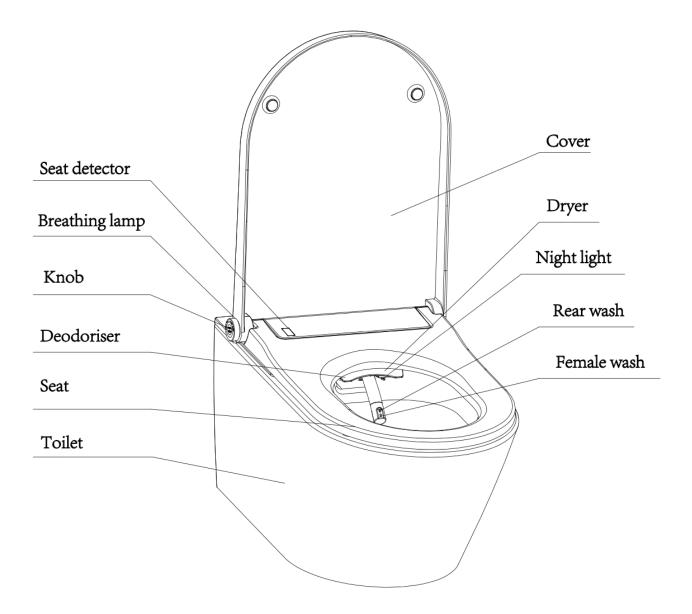

| 593*370*460 mm                    |

## **TECHNICAL DRAWING**



gallaria

## OVERVIEW



## **REMOTE CONTROL**



Note:



- The remote control requires 2 x AAA batteries (type 1.5V LR3/AAA) - which are not included.

- Software version : V1.0. Software updates will not be provided.





#### WASH MODES

Press the 'Wash' button on the remote control or on the control knob. The bidet seat will commence washing.

Washing can be stopped by simply pressing the 'Stop' button on either the remote control on control knob.

Alternatively, the wash will automatically stop after 3 minutes.





#### **DRY FUNCTION**

Press the "Dry" button on the remote control or centre button on the control knob to commence the drying process.

Drying can be stopped by pressing the 'Stop' button.

The drying function will automatically stop after 3 minutes.





- + **Oscillating**: indicated by one