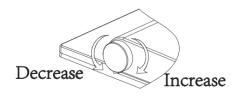

### WASH FLOW RATE

Alternatively, the wash flow rate can be controlled via the control knob.

The flow rate will increase in the clockwise direction and decrease in the anticlockwise direction.

Alternatively press the control knob and rotate it clockwise direction to increase the temperature and anticlockwise to decrease the temperature.

gallaria

Alternatively press the control knob and rotate it clockwise direction to increase the temperature and anticlockwise to decrease the temperature.