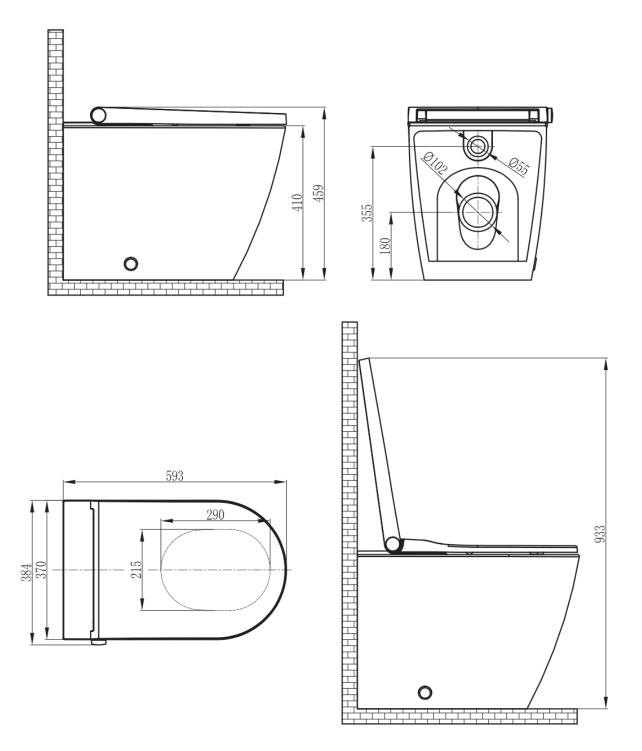

## **TECHNICAL DRAWING**

gallaria

## gallaria

| ALTACOMFORT+ (AT210) |                                                                                                                                                                                                                                                                                                                                                                                                                                                                                                                                                                                                                                                                                                                                                                                                                                                                                                                                                                                                                                                                | Specifications                    |
|----------------------|----------------------------------------------------------------------------------------------------------------------------------------------------------------------------------------------------------------------------------------------------------------------------------------------------------------------------------------------------------------------------------------------------------------------------------------------------------------------------------------------------------------------------------------------------------------------------------------------------------------------------------------------------------------------------------------------------------------------------------------------------------------------------------------------------------------------------------------------------------------------------------------------------------------------------------------------------------------------------------------------------------------------------------------------------------------|-----------------------------------|
|                      | Rear Wash                                                                                                                                                                                                                                                                                                                                                                                                                                                                                                                                                                                                                                                                                                                                                                                                                                                                                                                                                                                                                                                      | •                                 |
|                      | Female Wash                                                                                                                                                                                                                                                                                                                                                                                                                                                                                                                                                                                                                                                                                                                                                                                                                                                                                                                                                                                                                                                    | •                                 |
|                      | Oscillating Spray                                                                                                                                                                                                                                                                                                                                                                                                                                                                                                                                                                                                                                                                                                                                                                                                                                                                                                                                                                                                                                              | •                                 |
|                      | Pulsating Spray                                                                                                                                                                                                                                                                                                                                                                                                                                                                                                                                                                                                                                                                                                                                                                                                                                                                                                                                                                                                                                                | •                                 |
| Wash                 | Oscillating and Pulsting Spray                                                                                                                                                                                                                                                                                                                                                                                                                                                                                                                                                                                                                                                                                                                                                                                                                                                                                                                                                                                                                                 | •                                 |
|                      | Adjustable Water Temperature                                                                                                                                                                                                                                                                                                                                                                                                                                                                                                                                                                                                                                                                                                                                                                                                                                                                                                                                                                                                                                   | 5 Steps (Default 3rd)             |
|                      | Adjustable Flow Rate                                                                                                                                                                                                                                                                                                                                                                                                                                                                                                                                                                                                                                                                                                                                                                                                                                                                                                                                                                                                                                           | 5 Steps (Default 3rd)             |
|                      | Adjustable Spray Position                                                                                                                                                                                                                                                                                                                                                                                                                                                                                                                                                                                                                                                                                                                                                                                                                                                                                                                                                                                                                                      | 5 Steps (Default 5th)             |
|                      |                                                                                                                                                                                                                                                                                                                                                                                                                                                                                                                                                                                                                                                                                                                                                                                                                                                                                                                                                                                                                                                                | •                                 |
| Warm Air             |                                                                                                                                                                                                                                                                                                                                                                                                                                                                                                                                                                                                                                                                                                                                                                                                                                                                                                                                                                                                                                                                | 5 Steps (Default 3rd)             |
|                      | Deodoriser                                                                                                                                                                                                                                                                                                                                                                                                                                                                                                                                                                                                                                                                                                                                                                                                                                                                                                                                                                                                                                                     | •                                 |
| Hygiene              | Nozzle Self Cleaning                                                                                                                                                                                                                                                                                                                                                                                                                                                                                                                                                                                                                                                                                                                                                                                                                                                                                                                                                                                                                                           | •                                 |
|                      | Nozzle Manually Cleaning                                                                                                                                                                                                                                                                                                                                                                                                                                                                                                                                                                                                                                                                                                                                                                                                                                                                                                                                                                                                                                       | •                                 |
|                      | User Mode                                                                                                                                                                                                                                                                                                                                                                                                                                                                                                                                                                                                                                                                                                                                                                                                                                                                                                                                                                                                                                                      | 2 Users                           |
|                      | Night Light                                                                                                                                                                                                                                                                                                                                                                                                                                                                                                                                                                                                                                                                                                                                                                                                                                                                                                                                                                                                                                                    | •                                 |
|                      | Ambient Light                                                                                                                                                                                                                                                                                                                                                                                                                                                                                                                                                                                                                                                                                                                                                                                                                                                                                                                                                                                                                                                  | •                                 |
|                      | Soft Closing Seat And Cover                                                                                                                                                                                                                                                                                                                                                                                                                                                                                                                                                                                                                                                                                                                                                                                                                                                                                                                                                                                                                                    | •                                 |
|                      | Quick Release Seat And Cover                                                                                                                                                                                                                                                                                                                                                                                                                                                                                                                                                                                                                                                                                                                                                                                                                                                                                                                                                                                                                                   | •                                 |
|                      | Body Knob                                                                                                                                                                                                                                                                                                                                                                                                                                                                                                                                                                                                                                                                                                                                                                                                                                                                                                                                                                                                                                                      | •                                 |
|                      | Romote Control                                                                                                                                                                                                                                                                                                                                                                                                                                                                                                                                                                                                                                                                                                                                                                                                                                                                                                                                                                                                                                                 | •                                 |
|                      | Rimless Toilet                                                                                                                                                                                                                                                                                                                                                                                                                                                                                                                                                                                                                                                                                                                                                                                                                                                                                                                                                                                                                                                 | •                                 |
|                      | Installation of the toilet                                                                                                                                                                                                                                                                                                                                                                                                                                                                                                                                                                                                                                                                                                                                                                                                                                                                                                                                                                                                                                     | Pedestal                          |
|                      | Water Supply Connector                                                                                                                                                                                                                                                                                                                                                                                                                                                                                                                                                                                                                                                                                                                                                                                                                                                                                                                                                                                                                                         | G 3/8                             |
|                      | Rated Voltage                                                                                                                                                                                                                                                                                                                                                                                                                                                                                                                                                                                                                                                                                                                                                                                                                                                                                                                                                                                                                                                  | AC220-240V, 50/60HZ               |
|                      | Power                                                                                                                                                                                                                                                                                                                                                                                                                                                                                                                                                                                                                                                                                                                                                                                                                                                                                                                                                                                                                                                          | 950W                              |
|                      |                                                                                                                                                                                                                                                                                                                                                                                                                                                                                                                                                                                                                                                                                                                                                                                                                                                                                                                                                                                                                                                                | 1.8m                              |
|                      |                                                                                                                                                                                                                                                                                                                                                                                                                                                                                                                                                                                                                                                                                                                                                                                                                                                                                                                                                                                                                                                                | 0.07~0.75MPa(0.7~7.5Bar)          |
|                      |                                                                                                                                                                                                                                                                                                                                                                                                                                                                                                                                                                                                                                                                                                                                                                                                                                                                                                                                                                                                                                                                | 4~35℃<br>4 40°C                   |
|                      |                                                                                                                                                                                                                                                                                                                                                                                                                                                                                                                                                                                                                                                                                                                                                                                                                                                                                                                                                                                                                                                                | 4~40℃                             |
|                      |                                                                                                                                                                                                                                                                                                                                                                                                                                                                                                                                                                                                                                                                                                                                                                                                                                                                                                                                                                                                                                                                | IPX4                              |
|                      |                                                                                                                                                                                                                                                                                                                                                                                                                                                                                                                                                                                                                                                                                                                                                                                                                                                                                                                                                                                                                                                                | 350∼650mL/min<br>31∼39℃           |
|                      |                                                                                                                                                                                                                                                                                                                                                                                                                                                                                                                                                                                                                                                                                                                                                                                                                                                                                                                                                                                                                                                                | 3 Minutes                         |
|                      |                                                                                                                                                                                                                                                                                                                                                                                                                                                                                                                                                                                                                                                                                                                                                                                                                                                                                                                                                                                                                                                                | Tank                              |
| Wash Device          |                                                                                                                                                                                                                                                                                                                                                                                                                                                                                                                                                                                                                                                                                                                                                                                                                                                                                                                                                                                                                                                                | 1260W                             |
|                      |                                                                                                                                                                                                                                                                                                                                                                                                                                                                                                                                                                                                                                                                                                                                                                                                                                                                                                                                                                                                                                                                | Thermal Cutoff Fuses\Liquid Level |
|                      | Adjustable Spray Position         Air Drying         Adjustable Dryer Temperature         Deodoriser         giene         Nozzle Self Cleaning         Nozzle Manually Cleaning         User Mode         Night Light         Ambient Light         Soft Closing Seat And Cover         Quick Release Seat And Cover         Body Knob         Romote Control         Rimless Toilet         Installation of the toilet         Water Supply Connector         Rated Voltage         Power         Length Of Power Cord         Water Supply Temperature         Mabient Temperature         Water Supply Temperature         Mabient Temperature         Water Supply Temperature         Backflow Prevention         Maximum Heater Power         Safety Device         Backflow Prevention         Maximum Dryer Power         Dry Cycle Time         Warm Air Temperature         Safety Device         Safety Device | Switch\Thermostat                 |
|                      | Backflow Prevention                                                                                                                                                                                                                                                                                                                                                                                                                                                                                                                                                                                                                                                                                                                                                                                                                                                                                                                                                                                                                                            | Air Gap                           |
|                      | Maximum Speed Of Air                                                                                                                                                                                                                                                                                                                                                                                                                                                                                                                                                                                                                                                                                                                                                                                                                                                                                                                                                                                                                                           | 5m/S                              |
|                      |                                                                                                                                                                                                                                                                                                                                                                                                                                                                                                                                                                                                                                                                                                                                                                                                                                                                                                                                                                                                                                                                | 280W                              |
| Dry Device           |                                                                                                                                                                                                                                                                                                                                                                                                                                                                                                                                                                                                                                                                                                                                                                                                                                                                                                                                                                                                                                                                | 3 Minutes                         |
| -                    |                                                                                                                                                                                                                                                                                                                                                                                                                                                                                                                                                                                                                                                                                                                                                                                                                                                                                                                                                                                                                                                                | 35∼50°C                           |
|                      | Safety Device                                                                                                                                                                                                                                                                                                                                                                                                                                                                                                                                                                                                                                                                                                                                                                                                                                                                                                                                                                                                                                                  | Thermal Cutoff Fuses\Thermostat   |
| Deodorization        | Deodorization Mode                                                                                                                                                                                                                                                                                                                                                                                                                                                                                                                                                                                                                                                                                                                                                                                                                                                                                                                                                                                                                                             | Carbon filtration                 |
|                      | Deodorization Cycle Time                                                                                                                                                                                                                                                                                                                                                                                                                                                                                                                                                                                                                                                                                                                                                                                                                                                                                                                                                                                                                                       | 15 Minutes                        |
| Romoto Control       | Frequency Range                                                                                                                                                                                                                                                                                                                                                                                                                                                                                                                                                                                                                                                                                                                                                                                                                                                                                                                                                                                                                                                | 2460MHz                           |
|                      | Maximum RF Output Power                                                                                                                                                                                                                                                                                                                                                                                                                                                                                                                                                                                                                                                                                                                                                                                                                                                                                                                                                                                                                                        | -10dBm                            |
| Remote Control       | Type of batteries                                                                                                                                                                                                                                                                                                                                                                                                                                                                                                                                                                                                                                                                                                                                                                                                                                                                                                                                                                                                                                              | 1.5V LR03 AAA                     |
|                      | Number of batteries                                                                                                                                                                                                                                                                                                                                                                                                                                                                                                                                                                                                                                                                                                                                                                                                                                                                                                                                                                                                                                            | Two pieces                        |
|                      | Other Safety Device                                                                                                                                                                                                                                                                                                                                                                                                                                                                                                                                                                                                                                                                                                                                                                                                                                                                                                                                                                                                                                            | Residual Current Devices          |
|                      | Net Weight                                                                                                                                                                                                                                                                                                                                                                                                                                                                                                                                                                                                                                                                                                                                                                                                                                                                                                                                                                                                                                                     | 35Kg                              |
|                      | Dimension                                                                                                                                                                                                                                                                                                                                                                                                                                                                                                                                                                                                                                                                                                                                                                                                                                                                                                                                                                                                                                                      | 593*370*460 mm                    |