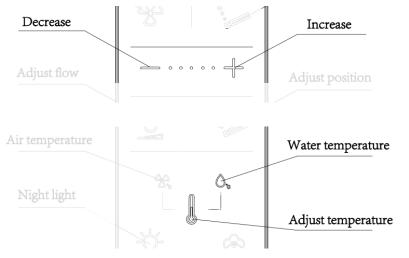

#### WATER TEMPERATURE

During the washing process, repeatedly press the 'Adjust temperature' button on the remote control until 'Water temperature' icon is highlighted, then press 'Increase' or 'Decrease' button to adjust the water temperature.

Alternatively press the control knob and rotate it clockwise direction to increase the temperature and anticlockwise to decrease the temperature.

gallaria

#### DRYING TEMPERATURE

During the drying process, repeatedly press the 'Adjust temperature' button on the remote control until 'Air temperature' icon is highlighted, then press 'Increase' or 'Decrease' button to adjust the air temperature.

Alternatively press the control knob and rotate it clockwise direction to increase the temperature and anticlockwise to decrease the temperature.