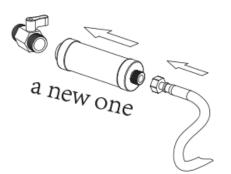

### FILTER REPLACEMENT

The filter has a service life of approximately 6 months. Naturally, this is dependent on the harshness of water the filter is subjected to.

If the filter is not replaced at the suggested interval of 6 months, then we recommend that it be replaced when the wash flow is noticeably reduced. A reduced wash flow would be an indication of a blocked filter.