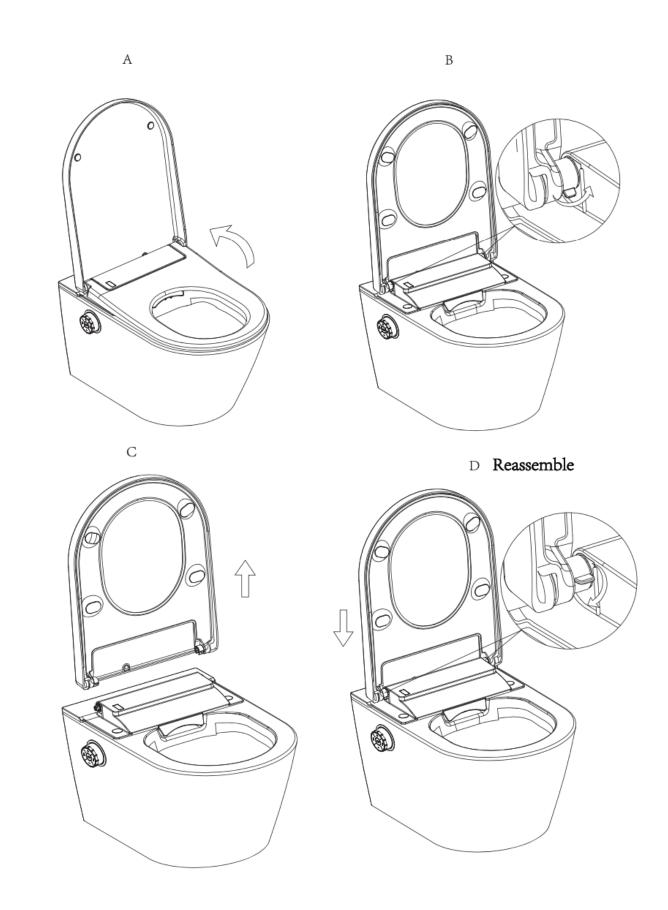

FILTER REPLACEMENT

The filter has a service life of approximately 6 months. Naturally, this is dependent on the harshness of water the filter is subjected to.

If the filter is not replaced at the suggested interval of 6 months, then we recommend that it be replaced when the wash flow is noticeably reduced. A reduced wash flow would be an indication of a blocked filter.







D





### DRAINING THE WATER TANK



The water and power must be cut before you disassemble the Comfort+ Seat
 Do not invert or tilt the Comfort+ Seat before you finish draining the water tank





- 1. Turn the plug to the "OPEN" position and pullout. The water will start to drain.
- After the tank has drained, insert the plug and turn to the "CLOSE" position.



## RELEASING AND REASSEMBLING THE COVER AND SEAT



gallaria

## TROUBLESHOOTING

| Problem                                                                                          | Potential cause                                                                                                                                                  | Suggested action                                                                                                                                                                                                                         |
|--------------------------------------------------------------------------------------------------|------------------------------------------------------------------------------------------------------------------------------------------------------------------|------