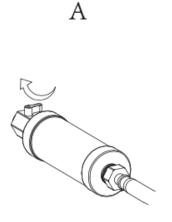

### NOZZLE CLEANING

The nozzle will automatically clean itself before washing and after washing.

Should you wish to clean the nozzle manually, please do as follows:

- A. Open the cover and seat
- B. Rotate the knob in a clockwise direction
- C. The nozzle will extend itself and commence a water cleansing process
- D. If required, manually use a soft bristled brush to clean the nozzle
- E. Press the 'Stop' button once finished (nozzle will automatically return after 5 minutes if left unattended