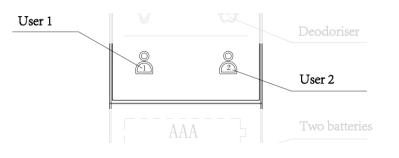

#### To Save

Once all desired settings have been set, press and hold down either the 'User 1' or 'User 2' buttons for more than 3 seconds to save the current setting.

#### **To Retrieve**

Simply press the 'User 1' or 'User 2' button prior to washing and drying to engage the respective user setting.