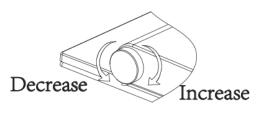

### WASH FLOW RATE

Alternatively, the wash flow rate can be controlled via the control knob.

The flow rate will increase in the clockwise direction and decrease in the anticlockwise direction.

Alternatively press the control knob and rotate it clockwise direction to increase the temperature and anticlockwise to decrease the temperature.

gallaria

Alternatively press the control knob and rotate it clockwise direction to increase the temperature and anticlockwise to decrease the temperature.