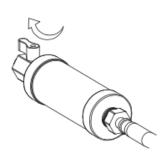

### NOZZLE CLEANING

The nozzle will automatically clean itself before washing and after washing.

Should you wish to clean the nozzle manually, please do as follows:

- A. Open the cover and seat
- B. Rotate the knob in a clockwise direction
- C. The nozzle will extend itself and commence a water cleansing process
- D. If required, manually use a soft bristled brush to clean the nozzle
- E. Press the 'Stop' button once finished (nozzle will automatically return after 5 minutes if left unattended