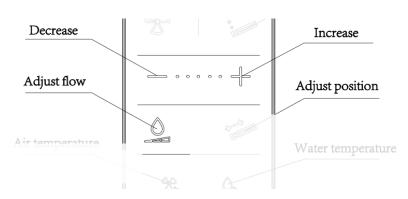

### WASH FLOW RATE

Alternatively, the wash flow rate can be controlled via the control knob.

The flow rate will increase in the clockwise direction and decrease in the anticlockwise direction.

#### **NOZZLE POSITION**

During the washing process, press the 'Adjust position' button on the remote control.

Press the 'Increase' or 'Decrease' button to adjust the nozzle position forward or backward.

#### WATER TEMPERATURE

During the washing process, repeatedly press the 'Adjust temperature' button on the remote control until 'Water temperature' icon is highlighted, then press 'Increase' or 'Decrease' button to adjust the water temperature.