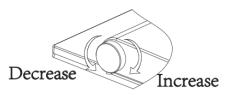

### WASH FLOW RATE

Alternatively, the wash flow rate can be controlled via the control knob.

The flow rate will increase in the clockwise direction and decrease in the anticlockwise direction.

Alternatively press the control knob and rotate it clockwise direction to increase the temperature and anticlockwise to decrease the temperature.

gallaria

Alternatively press the control knob and rotate it clockwise direction to increase the temperature and anticlockwise to decrease the temperature.