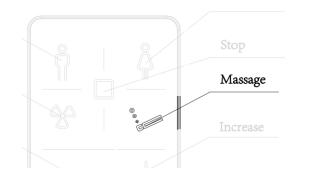

#### MASSAGE FUNCTION

Repeatedly press the 'Massage' button on the remote control your desired spray mode is chosen.

During the washing process, press the 'Adjust flow' button on the remote control to either decrease or increase the wash flow rate.