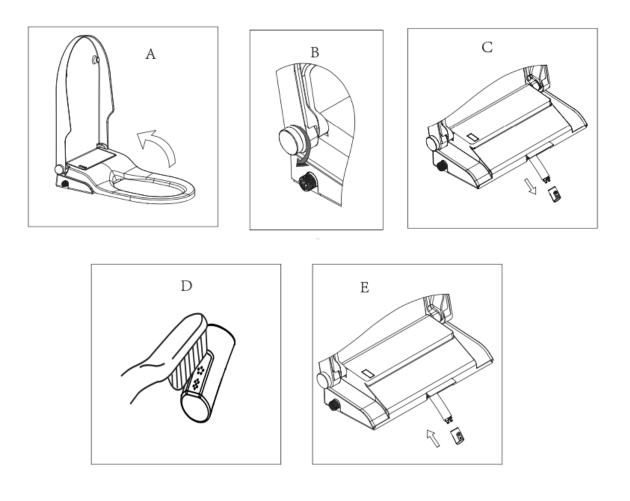

### NOZZLE CLEANING

The nozzle will automatically clean itself before washing and after washing.

Should you wish to clean the nozzle manually, please do as follows:

- A. Open the cover and seat
- B. Rotate the knob in a clockwise direction
- C. The nozzle will extend itself and commence a water cleansing process
- D. If required, manually use a soft bristled brush to clean the nozzle
- E. Press the 'Stop' button once finished (nozzle will automatically return after 5 minutes if left unattended