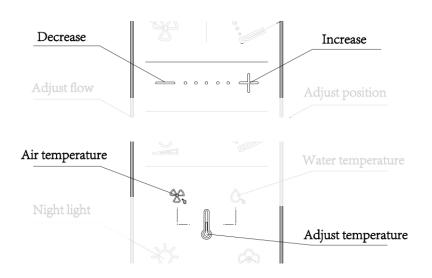

#### DRYING TEMPERATURE

During the drying process, repeatedly press the 'Adjust temperature' button on the remote control until 'Air temperature' icon is highlighted, then press 'Increase' or 'Decrease' button to adjust the air temperature.

Alternatively press the control knob and rotate it clockwise direction to increase the temperature and anticlockwise to decrease the temperature.

#### **NIGHT LIGHT**

Repeatly press the 'Night light' button on the remote control to select the desired mode.

Note: Smart night light mode is set by default. (Light will switch on in dark bathroom environments)