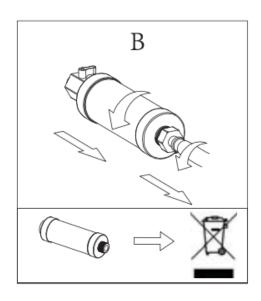

### FILTER REPLACEMENT

The filter has a service life of approximately 6 months. Naturally, this is dependent on the harshness of water the filter is subjected to.

If the filter is not replaced at the suggested interval of 6 months, then we recommend that it be replaced when the wash flow is noticeably reduced. A reduced wash flow would be an indication of a blocked filter.