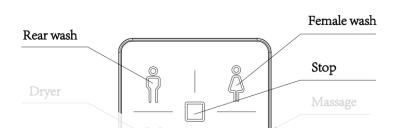

#### WASH MODES

Press the 'Wash' button on the remote control or on the control knob. The bidet seat will commence washing.

Washing can be stopped by simply pressing the 'Stop' button on either the remote control on control knob.

Alternatively, the wash will automatically stop after 3 minutes.