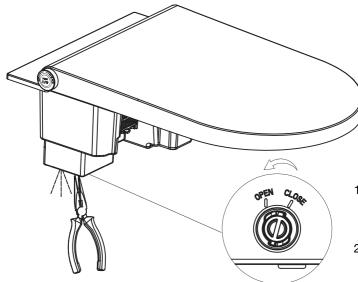

### DRAINING THE WATER TANK

The water and power must be cut before you disassemble the Comfort+ Seat
 Do not invert or tilt the Comfort+ Seat before you finish draining the water tank

- 1. Turn the plug to the "OPEN" position and pullout. The water will start to drain.
- After the tank has drained, insert the plug and turn to the "CLOSE" position.