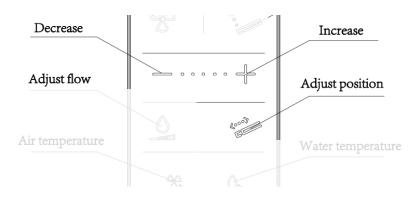

#### MASSAGE FUNCTION

Repeatedly press the 'Massage' button on the remote control your desired spray mode is chosen.

During the washing process, press the 'Adjust flow' button on the remote control to either decrease or increase the wash flow rate.

### WASH FLOW RATE

Alternatively, the wash flow rate can be controlled via the control knob.

The flow rate will increase in the clockwise direction and decrease in the anticlockwise direction.

#### **NOZZLE POSITION**

During the washing process, press the 'Adjust position' button on the remote control.

Press the 'Increase' or 'Decrease' button to adjust the nozzle position forward or backward.

#### WATER TEMPERATURE

During the washing process, repeatedly press the 'Adjust temperature' button on the remote control until 'Water temperature' icon is highlighted, then press 'Increase' or 'Decrease' button to adjust the water temperature.