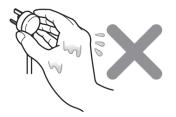

## SAFETY ADVICE

To avoid the risk of electric shock, shortcircuiting, fire, water leakage and damage to the product:

**DO NOT** Insert or remove power plug with wet hands.

**DO NOT** damage the power cord and plug. Inspect both before installation to ensure all is intact.