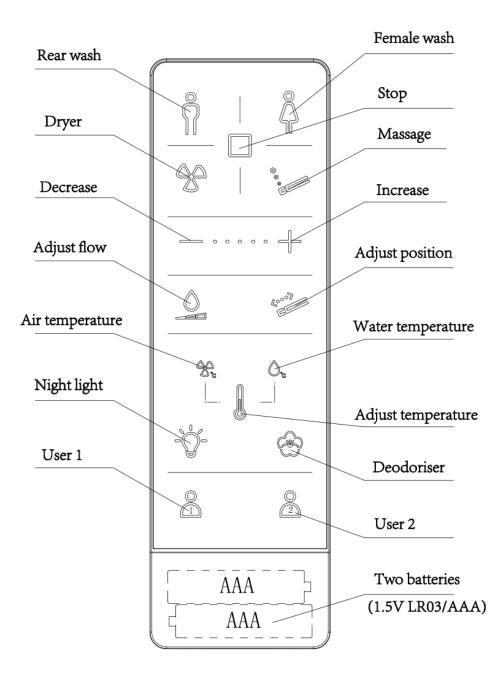

## **REMOTE CONTROL**

Note:

- The remote control requires 2 x AAA batteries (type 1.5V LR3/AAA) - which are not included.

- Software version : V1.0. Software updates will not be provided.

#### WASH MODES

Press the 'Wash' button on the remote control or on the control knob. The bidet seat will commence washing.

Washing can be stopped by simply pressing the 'Stop' button on either the remote control on control knob.

#### **DRY FUNCTION**

Press the "Dry" button on the remote control or centre button on the control knob to commence the drying process.

Drying can be stopped by pressing the 'Stop' button.

The drying function will automatically stop after 3 minutes.

#### MASSAGE FUNCTION

Repeatedly press the 'Massage' button on the remote control your desired spray mode is chosen.

During the washing process, press the 'Adjust flow' button on the remote control to either decrease or increase the wash flow rate.

### WASH FLOW RATE

Alternatively, the wash flow rate can be controlled via the control knob.

The flow rate will increase in the clockwise direction and decrease in the anticlockwise direction.

#### **NOZZLE POSITION**

During the washing process, press the 'Adjust position' button on the remote control.

Press the 'Increase' or 'Decrease' button to adjust the nozzle position forward or backward.

#### WATER TEMPERATURE

During the washing process, repeatedly press the 'Adjust temperature' button on the remote control until 'Water temperature' icon is highlighted, then press 'Increase' or 'Decrease' button to adjust the water temperature.

#### DRYING TEMPERATURE

During the drying process, repeatedly press the 'Adjust temperature' button on the remote control until 'Air temperature' icon is highlighted, then press 'Increase' or 'Decrease' button to adjust the air temperature.

#### DEODORISER

Note: Smart deodorisation mode is set by default.

Deodorisation will automatically activate once the user is seated and will automatically shut off, 1 minute after the user leaves the unit.

Repeatedly press the 'Deodorisation' button on the remote control to switch on or turn off the deodorisation function.

| Dedorisation off:<br>indicated by 1 light | — · | + |
|-------------------------------------------|-----|---|
| Smart mode: indicated                     |     | + |

#### **NIGHT LIGHT**

Repeatly press the 'Night light' button on the remote control to select the desired mode.

Note: Smart night light mode is set by default. (Light will switch on in dark bathroom environments)

#### To Save

Once all desired settings have been set, press and hold down either the 'User 1' or 'User 2' buttons for more than 3 seconds to save the current setting.

#### **To Retrieve**

Simply press the 'User 1' or 'User 2' button prior to washing and drying to engage the respective user setting.

### BATTERY REPLACEMENT OF REMOTE CONTROL

The remot control requires 2 x AAA batteries (type 1.5V LR3/AAA)

When the User lights flash continuously, this is an indication that the batteries should be replaced.