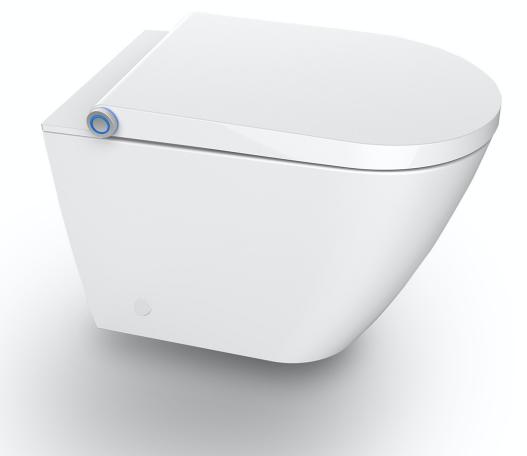

# OPERATION INSTRUCTIONS

ALTACOMFORT+ WALL FACE PAN CODE: AT210

## ALTACOMFORT+

WALL FACE PAN CODE: AT210