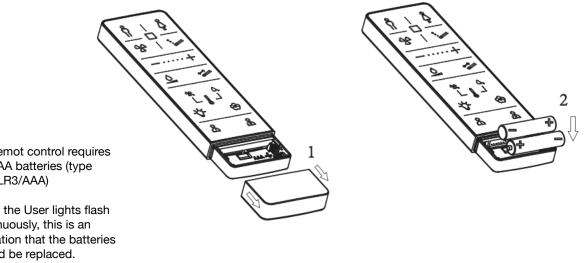

## **REMOTE CONTROL**

Note:

- The remote control requires 2 x AAA batteries (type 1.5V LR3/AAA) - which are not included.

- Software version : V1.0. Software updates will not be provided.

### BATTERY REPLACEMENT OF REMOTE CONTROL

The remot control requires 2 x AAA batteries (type 1.5V LR3/AAA)

When the User lights flash continuously, this is an indication that the batteries should be replaced.