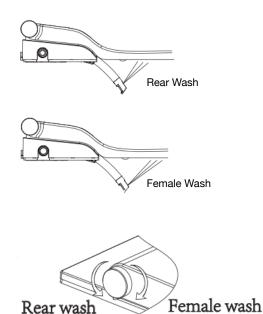

#### WASH MODES

Press the 'Wash' button on the remote control or on the control knob. The bidet seat will commence washing.

Washing can be stopped by simply pressing the 'Stop' button on either the remote control on control knob.

Alternatively, the wash will automatically stop after 3 minutes.