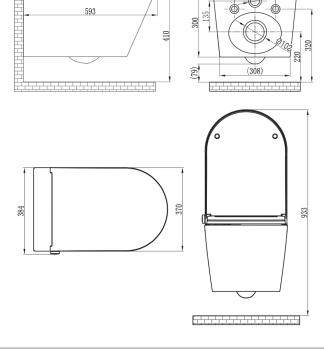

### WALL HUNG SUITE

CODE: AT310RC-BL

Remote Control (Included)

Requires 2 x AAA batteries

#### Notes for the specifier/installer

P-Trap installation

The maximum water pressure for water supply is 500kpa

Power supply requirements: Dedicated 10A min, 220~240V AC, 50/60Hz supply

We recommend the water filter to be replaced once every 12 months.