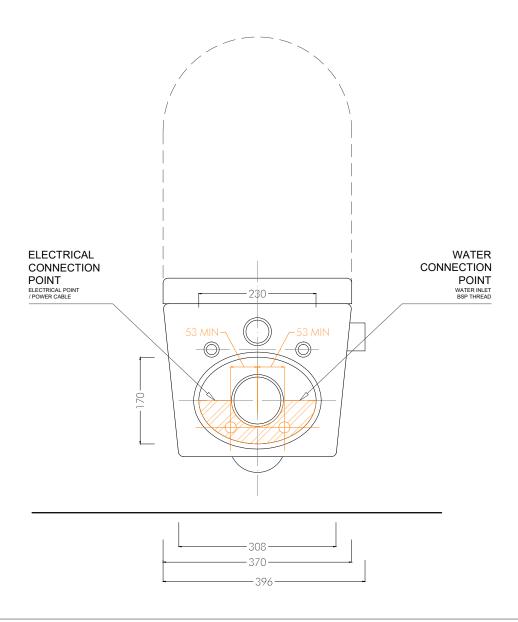

# **intelligent**bathrooms°

WALL HUNG SUITE CODE: AT310RC-BL

Water &
Electrical
Connection
Details

### **REAR VIEW**

WELS: 0016 WM: 030025