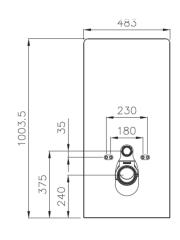

# **intelligent**bathrooms°

WALL HUNG SUITE CODE: AT310RC-BL

Water &
Electrical
Connection
Details

#### Notes for the specifier/installer

P-Trap installation

The maximum water pressure for water supply is 500kpa

Power supply requirements: Dedicated 10A min, 220~240V AC, 50/60Hz supply

We recommend the water filter to be replaced once every 12 months.