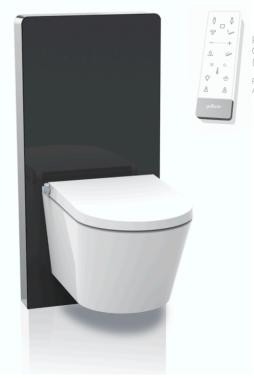

### WALL HUNG SUITE

CODE: AT310RC-BL

Remote Control (Included)

Requires 2 x AAA batteries

#### Inclusions

- ✓ ALTACOLUMN+ Wall Hung Suite with Intelligent Bidet Seat
- ✓ SensorFlush column cistern Onyx Black glass
- ✓ Wireless remote control
- ✓ Waste pipes
- ✓ Water filter
- ✓ Check valve/ball valve & inlet hose

#### Features

- Sleek minimal design lines
- Sensor activated flushing with manual override capability
- Instantly heated water
- Self-cleaning shower spray nozzle with rear and woman's wash functions, oscillating and pulsating spray, adjustable water temperature, water pressure and nozzle position
- Built-in LED night light
- Soft close seat
- Rimless pan for reduced bacteria build-up
- Fully concealed water and electrical connections (hidden from view)