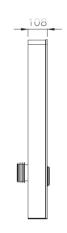

ting and pulsating spray, adjustable water temperature, water pressure and nozzle position
- Built-in LED night light
- Soft close seat
- Rimless pan for reduced bacteria build-up
- Fully concealed water and electrical connections (hidden from view)

#### Note

Integrated Bidet Seat Complies with WMTS-051

- Bidet Seat includes integrated break tank with air gap, complying with AS 2845.2
- Integrated high hazard back flow prevention device complies installation standards outlined in AS/NZS 3500.1 without the need for a RPZ valve.

#### Notes for the specifier/installer

P-Trap installation

The maximum water pressure for water supply is 500kpa

Power supply requirements: Dedicated 10A min, 220~240V AC, 50/60Hz supply

We recommend the water filter to be replaced once every 12 months.







WELS: 0016 WM: 030025

# **intelligent**bathrooms°

WALL HUNG SUITE CODE: AT310RC-BL

Water &
Electrical
Connection
Details

### **REAR VIEW**



WELS: 0016 WM: 030025