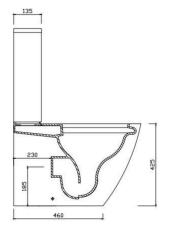

### Notes for the installer

Connection to rain water or grey water is not recommended. It should only be operated with potable/drinking water.

Standard setout: 80-170mm

Other vario-bend setout options:

90-170mm - code: XLDFB09 170-240mm - code: XLDFBQP

The maximum water pressure for water supply is 500kpa.

Power supply requirements: Dedicated 10A min, 220~240V AC, 50/60Hz supply

The water filter has a service life of approximately 6 months.

WELS: 0016 WM: 030025