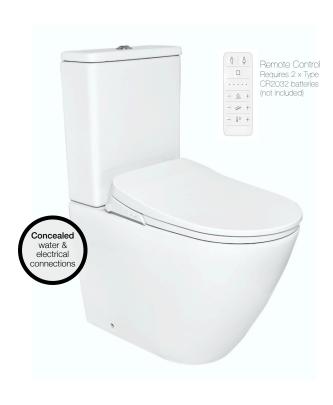

### Inclusions

- ✓ DANZACOMFORT+ Back to Wall Suite with Intelligent Bidet Seat
- ✓ Waste pipes
- ✓ Water filter
- ✓ Check valve/ball valve & inlet hose
- ✓ Remote control

### Features

- Sleek minimal design lines
- Instantly heated water
- Self-cleaning shower spray nozzle with rear and woman's wash functions, oscillating and pulsating spray, adjustable water temperature, water pressure and nozzle position
- Built-in LED night light
- Soft close seat
- Rimless pan for reduced bacteria build-up
- IPX4 Waterproof rating

### Note

This intelligent toilet is fitted with an integrated high hazard backflow prevention device that complies with the installation standards outlined in AS/NZS 3500.1 without the need for a RPZ valve.