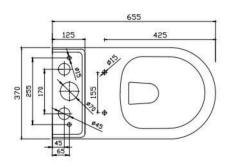

# WATER & ELECTRICAL CONNECTION DETAILS

### **IMPORTANT**

ALL ELECTRICAL CONNECTIONS MUST BE INSTALLED BY A QUALIFIED ELECTRICIAN IN ACCORDANCE TO AS/NZS 3000.

The electrical components must be protected by a 10A Residual Circuit Breaker/RCD and a 10A magnothermic switch. Both switches MUST be located outside of the bathroom.