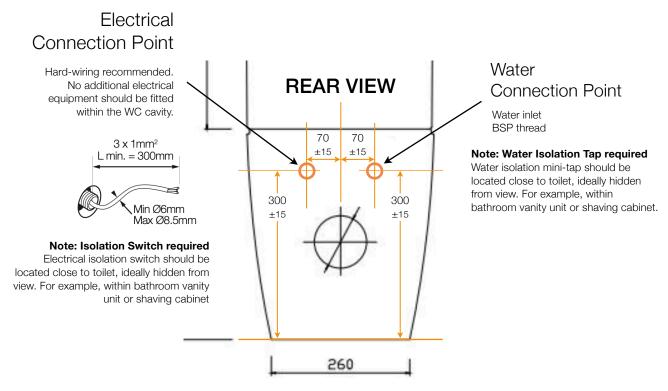

# WATER & ELECTRICAL CONNECTION DETAILS

### **IMPORTANT**

ALL ELECTRICAL CONNECTIONS MUST BE INSTALLED BY A QUALIFIED ELECTRICIAN IN ACCORDANCE TO AS/NZS 3000.

The electrical components must be protected by a 10A Residual Circuit Breaker/RCD and a 10A magnothermic switch. Both switches MUST be located outside of the bathroom.