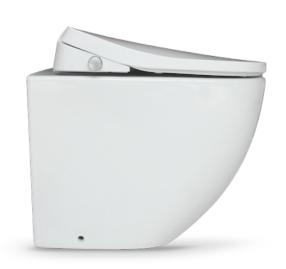

## gallaria

WALL FACE PAN

CODE: DZ210

# **intelligent**bathrooms®

- Inclusions ✓ DANZAPULSE+ Wall Face Pan with Intelligent Bidet Seat
  - √ Waste pipes
  - ✓ Check valve/ball valve & inlet hose

#### Features

- Heated seat
- Instantly heated water 35°C-38°C
- Self-cleaning shower spray nozzle with rear and woman's wash functions
- · Easy to use control knob to adjust and control wash
- Adjustable flush volume
- Aerated wash stream
- Soft close seat
- Rimless pan for reduced bacteria build-up