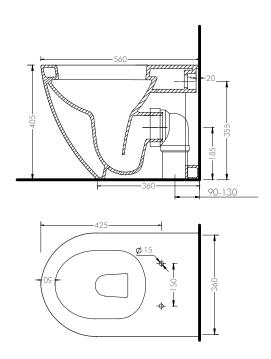

Notes for the installer

Standard setout: 90-130mm

The maximum water pressure for water supply is 500kpa.

Power supply requirements: Dedicated 10A min, 220~240V AC, 50/60Hz supply

WELS: 0016 WM: 030025

## **DANZA**PULSE+

WALL FACE PAN

CODE: DZ210