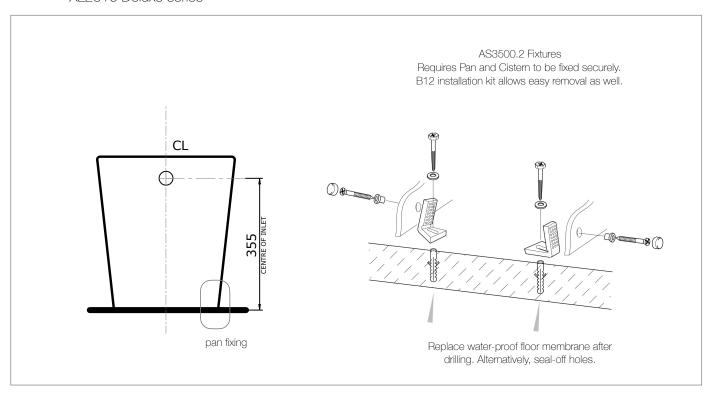

#### PAN FIXING TO THE FLOOR INSTALLATION

All installations and rectifications shozidobs-restbadzawtoby a licensed plumber

Applies to the following GALLARIA floor pan:

- XL1250 Luxx series
- XL4125 Highluxx series
- XL2015 Topical series
- DZ1000 Danza series
- XL2016 Deluxe series