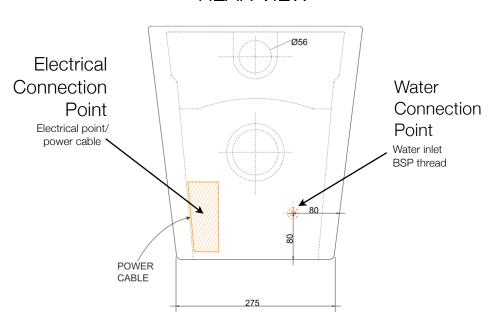

#### **REAR VIEW**

WATER &
ELECTRICAL
CONNECTION
DETAILS

Notes for the installer

Standard setout: 90-130mm

The maximum water pressure for water supply is 500kpa.

Power supply requirements: Dedicated 10A min, 220~240V AC, 50/60Hz supply

WELS: 0016 WM: 030025