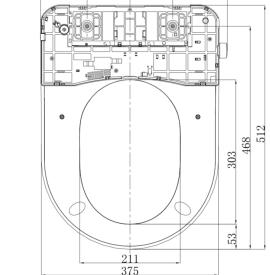

## LOTUS+ INTELLIGENT SEAT CODE: LO104

intelligentbathrooms®

Features •

- European U Shape
- Range of Static Water Pressure 0.7-0.8 MPa •
- Mains water only, Do not use grey or rain water
- Water heater included for warm water cleaning •
- Product code: LO104 •
- Voltage: 102V, 60H •
- Rated power: 960W
- Water supply pressure: 0.1-0.75 MPa
- Water supply temperature: 5°C~35°C
- Ambient temperature: 0 40°C •
- Net weight: 3.5KG
- Cleaning device water temp: 35°C/38°C
- Self cleaning nozzle
- Rotate flush lever to adjust and control wash •
- Adjustable flush volume
- Aerated wash stream •
- One key easy dissemble button
- Upper and lower mount lock

393

136-174

WELS: 0016 WM: 030025

Note