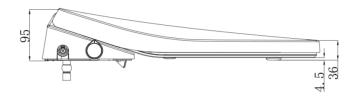

## LOTUS+ INTELLIGENT SEAT CODE: LO104

intelligentbathrooms®

Features •

- European U Shape
- Range of Static Water Pressure 0.7-0.8 MPa •
- Mains water only, Do not use grey or rain water
- Water heater included for warm water cleaning •
- Product code: LO104 •
- Voltage: 102V, 60H •
- Rated power: 960W
- Water supply pressure: 0.1-0.75 MPa
- Water supply temperature: 5°C~35°C
- Ambient temperature: 0 40°C •
- Net weight: 3.5KG
- Cleaning device water temp: 35°C/38°C
- Self cleaning nozzle
- Rotate flush lever to adjust and control wash •
- Adjustable flush volume
- Aerated wash stream •
- One key easy dissemble button
- Upper and lower mount lock

393

136-174

WELS: 0016 WM: 030025

Note