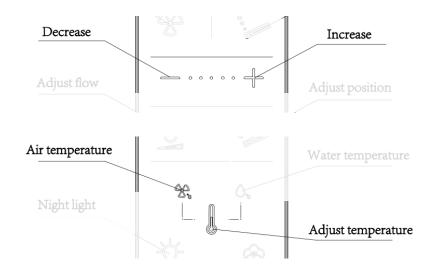

#### **WASH FLOW RATE**

Alternatively, the wash flow rate can be controlled via the control knob.

The flow rate will increase in the clockwise direction and decrease in the anticlockwise direction.

#### **NOZZLE POSITION**

During the washing process, press the 'Adjust position' button on the remote control. Press the '+' or '-' button to adjust the nozzle position forward or backward.

Alternatively, the nozzle position can be adjusted using the control knob.

#### WATER TEMPERATURE

During the washing process, repeatedly press the 'Adjust temperature' button on the remote control until 'Water temperature' icon is highlighted, then press 'Increase' or 'Decrease' button to adjust the water temperature.

Alternatively, press the "+"or "-" button on the control knob to increase or decrease the temperature level.

#### **DRYING TEMPERATURE**

During the drying process, repeatedly press the 'Adjust temperature' button on the remote control until 'Air temperature' icon is highlighted, then press 'Increase' or 'Decrease' button to adjust the air temperature.

Alternatively, press the "+"or "-" button on the control knob to increase or decrease the air temperature level.

Repeatedly press the 'Deodorisation' button on the remote control to switch on or turn off the deodorisation function.