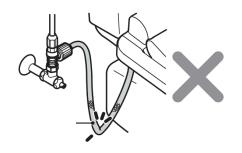

**DO NOT** splash water, detergents or urine on the product and the power plug.

**DO NOT** bend or distort the inlet hose.

| LEN            | ZACOMFORT+ (LZ310)             | Specifications                                                                                                                                                                                                                                                        |
|----------------|--------------------------------|-----------------------------------------------------------------------------------------------------------------------------------------------------------------------------------------------------------------------------------------------------------------------|
|                | Rear Wash                      | •                                                                                                                                                                                                                                                                     |
|                | Female Wash                    | •                                                                                                                                                                                                                                                                     |
|                | Oscillating Spray              | •                                                                                                                                                                                                                                                                     |
|                | Pulsating Spray                | •                                                                                                                                                                                                                                                                     |
| Wash           | Oscillating and Pulsting Spray | •                                                                                                                                                                                                                                                                     |
|                | Adjustable Water Temperature   | 5 Steps (Default 3rd)                                                                                                                                                                                                                                                 |
|                | Adjustable Flow Rate           | 5 Steps (Default 3rd)                                                                                                                                                                                                                                                 |
|                | Adjustable Spray Position      | 5 Steps (Default 5th)                                                                                                                                                                                                                                                 |
|                | Air Drying                     | o brope (berdary only                                                                                                                                                                                                                                                 |
| Warm Air       | Adjustable Dryer Temperature   | 5 Steps (Default 3rd)                                                                                                                                                                                                                                                 |
|                | Deodoriser                     | 5 Steps (Default Sity)                                                                                                                                                                                                                                                |
| Hygiene        | Nozzle Self Cleaning           |                                                                                                                                                                                                                                                                       |
| nygrene        | Nozzle Manually Cleaning       |                                                                                                                                                                                                                                                                       |
|                | User Mode                      | 2 Users                                                                                                                                                                                                                                                               |
|                | Night Light                    | 2 05015                                                                                                                                                                                                                                                               |
|                | Ambient Light                  | •                                                                                                                                                                                                                                                                     |
|                | Soft Closing Seat And Cover    | •                                                                                                                                                                                                                                                                     |
|                | Quick Release Seat And Cover   | •                                                                                                                                                                                                                                                                     |
|                | Body Knob                      | •                                                                                                                                                                                                                                                                     |
|                | Romote Control                 | •                                                                                                                                                                                                                                                                     |
|                | Rimless Toilet                 | •                                                                                                                                                                                                                                                                     |
|                |                                |                                                                                                                                                                                                                                                                       |
|                | Water Supply Connector         | G 3/8                                                                                                                                                                                                                                                                 |
|                | Rated Voltage                  | AC220-240V, 50/60HZ                                                                                                                                                                                                                                                   |
|                | Power                          | 950W                                                                                                                                                                                                                                                                  |
|                | Length Of Power Cord           | 1.8m                                                                                                                                                                                                                                                                  |
|                | Water Supply Pressure          | 0.07~0.75MPa(0.7~7.5Bar)                                                                                                                                                                                                                                              |
|                | Water Supply Temperature       | 4~35℃                                                                                                                                                                                                                                                                 |
|                | Ambient Temperature            | 4~40℃                                                                                                                                                                                                                                                                 |
|                | Waterproof Rating              | IPX4                                                                                                                                                                                                                                                                  |
|                | Flow Rate                      | 350~650mL/min                                                                                                                                                                                                                                                         |
|                | Water Temperature              | 31~39℃                                                                                                                                                                                                                                                                |
|                | Wash Cycle Time                | 3 Minutes                                                                                                                                                                                                                                                             |
|                | Heating Mode                   | Tank                                                                                                                                                                                                                                                                  |
| Wash Device    | Maximum Heater Power           | 1260W                                                                                                                                                                                                                                                                 |
|                | Safety Device                  | Thermal Cutoff Fuses\Liquid Level Switch\Thermostat                                                                                                                                                                                                                   |
|                | Backflow Prevention            | Air Gap                                                                                                                                                                                                                                                               |
|                | Maximum Speed Of Air           |                                                                                                                                                                                                                                                                       |
|                | Maximum Dryer Power            |                                                                                                                                                                                                                                                                       |
| Dry Device     | Dry Cycle Time                 |                                                                                                                                                                                                                                                                       |
| 21, 20,100     | Warm Air Temperature           |                                                                                                                                                                                                                                                                       |
|                | Safety Device                  |                                                                                                                                                                                                                                                                       |
| D 1            | Deodorization Mode             | Carbon filtration                                                                                                                                                                                                                                                     |
| Deodorization  | Deodorization Cycle Time       | 15 Minutes                                                                                                                                                                                                                                                            |
|                | Frequency Range                | 0.07~0.75MPa(0.7~7.5Bar)  4~35°C  4~40°C  IPX4  350~650mL/min  31~39°C  3 Minutes  Tank  1260W  Thermal Cutoff Fuses\Liquid Level Switch\Thermostat  Air Gap  5m/S  280W  3 Minutes  35~50°C  Thermal Cutoff Fuses\Thermostat  Carbon filtration  15 Minutes  2460MHz |
| Damata Carta 1 | Maximum RF Output Power        | -10dBm                                                                                                                                                                                                                                                                |
| Remote Control | Type of batteries              | 1. 5V LRO3 AAA                                                                                                                                                                                                                                                        |
|                | Number of batteries            | Two pieces                                                                                                                                                                                                                                                            |
|                | Other Safety Device            | Residual Current Devices                                                                                                                                                                                                                                              |
|                | Net Weight                     | 35Kg                                                                                                                                                                                                                                                                  |
|                | Dimension                      | 593*370*460 mm                                                                                                                                                                                                                                                        |