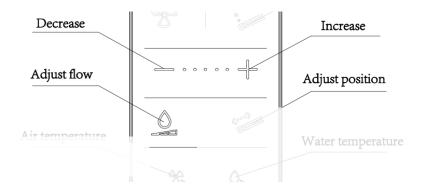

#### OR

Press the 'rear wash' or 'female wash' button on the control knob to activate oscillation. Press either button again to stop oscillation.

During the washing process, press the 'Adjust flow' button on the remote control to either decrease or increase the wash flow rate.

#### **WASH FLOW RATE**

Alternatively, the wash flow rate can be controlled via the control knob.

The flow rate will increase in the clockwise direction and decrease in the anticlockwise direction.

#### **NOZZLE POSITION**

During the washing process, press the 'Adjust position' button on the remote control. Press the '+' or '-' button to adjust the nozzle position forward or backward.

Alternatively, the nozzle position can be adjusted using the control knob.