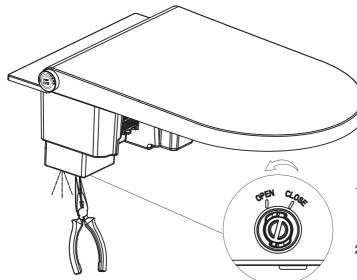

#### DRAINING THE WATER TANK

- 1. The water and power must be cut before you disassemble the Comfort+ Seat
- 2. Do not invert or tilt the Comfort+ Seat before you finish draining the water tank

- 1. Turn the plug to the "OPEN" position and pullout. The water will start to drain.
- 2. After the tank has drained, insert the plug and turn to the "CLOSE" position.