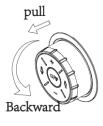

#### **NOZZLE POSITION**

During the washing process, press the 'Adjust position' button on the remote control. Press the '+' or '-' button to adjust the nozzle position forward or backward.

Alternatively, the nozzle position can be adjusted using the control knob.

The nozzle will move forward when the knob is turned clockwise, and move backward when turned in anticlockwise direction.

Backward