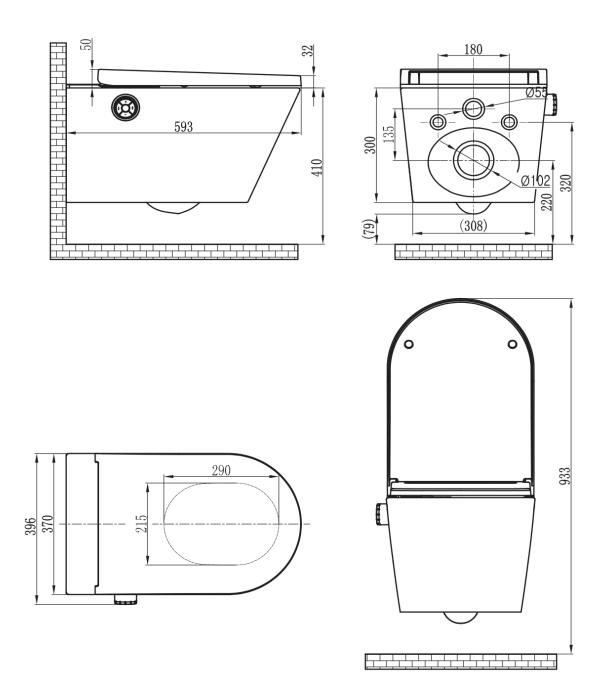

|
|                | Net Weight                     | 35Kg                                                                                                                                                                                                                                                                  |
|                | Dimension                      | 593*370*460 mm                                                                                                                                                                                                                                                        |



## **TECHNICAL DRAWING**



## **OVERVIEW**



## REMOTE CONTROL



### Note:



- The remote control requires 2 x AAA batteries (type 1.5V LR3/AAA) which are not included.
- Software version: V1.0. Software updates will not be provided.







#### **WASH MODES**

Press the 'Wash' button on the remote control or on the control knob. The bidet seat will commence washing.

Washing can be stopped by simply pressing the 'Stop' button on either the remote control on control knob.

Alternatively, the wash will automatically stop after 3 minutes.



#### **DRY FUNCTION**

Press the "Dry" button on the remote control or centre button on the control knob to commence the drying process.

Drying can be stopped by pressing the 'Stop' button.

The drying function will automatically stop after 3 minutes.







Pulsating: indic