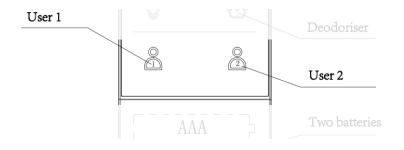

#### To Save

Once all desired settings have been set, press and hold down either the 'User 1' or 'User 2' buttons for more than 3 seconds to save the current setting.

#### To Retrieve

Simply press the 'User 1' or 'User 2' button prior to washing and drying to engage the respective user setting.