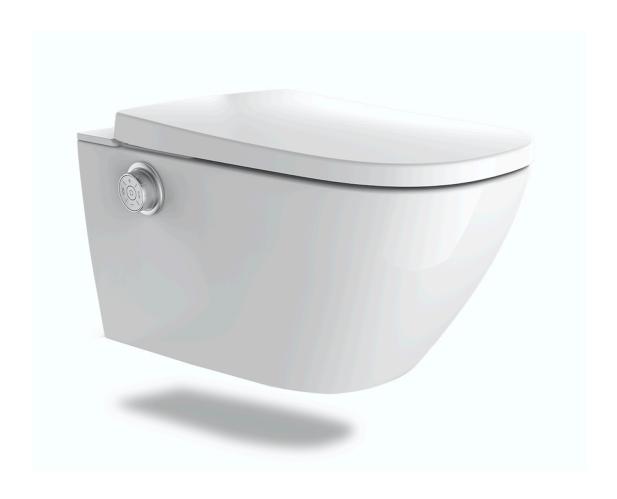

# OPERATION INSTRUCTIONS

LENZACOMFORT+
WALL HUNG PAN
CODE: LZ310

## LENZACOMFORT+ WALL HUNG PAN CODE: LZ310

## **OVERVIEW**