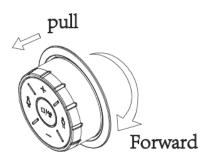

#### **NOZZLE POSITION**

During the washing process, press the 'Adjust position' button on the remote control. Press the '+' or '-' button to adjust the nozzle position forward or backward.

Alternatively, the nozzle position can be adjusted using the control knob.

The nozzle will move forward when the knob is turned clockwise, and move backward when turned in anticlockwise direction.

Backward