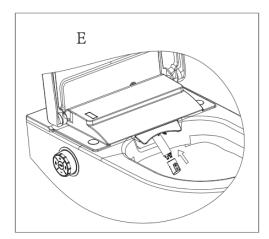

#### DRAINING THE WATER TANK

- 1. The water and power must be cut before you disassemble the Comfort+ Seat
- 2. Do not invert or tilt the Comfort+ Seat before you finish draining the water tank

- 1. Turn the plug to the "OPEN" position and pullout. The water will start to drain.
- 2. After the tank has drained, insert the plug and turn to the "CLOSE" position.