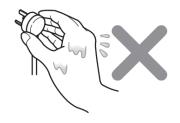

## SAFETY ADVICE

To avoid the risk of electric shock, shortcircuiting, fire, water leakage and damage to the product:

**DO NOT** Insert or remove power plug with wet hands.

**DO NOT** damage the power cord and plug. Inspect both before installation to ensure all is intact.