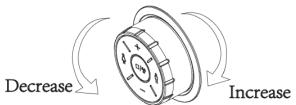

#### **WASH FLOW RATE**

Alternatively, the wash flow rate can be controlled via the control knob.

The flow rate will increase in the clockwise direction and decrease in the anticlockwise direction.

The nozzle will move forward when the knob is turned clockwise, and move backward when turned in anticlockwise direction.

Backward