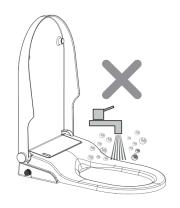

**DO NOT** splash water, detergents or urine on the product and the power plug.

**DO NOT** bend or distort the inlet hose.

| LEN            | ZACOMFORT+ (LZ310)             | Specifications                                                                                                                                                                                                                                                        |
|----------------|--------------------------------|-----------------------------------------------------------------------------------------------------------------------------------------------------------------------------------------------------------------------------------------------------------------------|
|                | Rear Wash                      | •                                                                                                                                                                                                                                                                     |
|                | Female Wash                    | •                                                                                                                                                                                                                                                                     |
|                | Oscillating Spray              | •                                                                                                                                                                                                                                                                     |
|                | Pulsating Spray                | •                                                                                                                                                                                                                                                                     |
| Wash           | Oscillating and Pulsting Spray | •                                                                                                                                                                                                                                                                     |
|                | Adjustable Water Temperature   | 5 Steps (Default 3rd)                                                                                                                                                                                                                                                 |
|                | Adjustable Flow Rate           | 5 Steps (Default 3rd)                                                                                                                                                                                                                                                 |
|                | Adjustable Spray Position      | 5 Steps (Default 5th)                                                                                                                                                                                                                                                 |
|                | Air Drying                     | o brope (berdary only                                                                                                                                                                                                                                                 |
| Warm Air       | Adjustable Dryer Temperature   | 5 Steps (Default 3rd)                                                                                                                                                                                                                                                 |
|                | Deodoriser                     | 5 Steps (Default Sity)                                                                                                                                                                                                                                                |
| Hygiene        | Nozzle Self Cleaning           |                                                                                                                                                                                                                                                                       |
| nygrene        | Nozzle Manually Cleaning       |                                                                                                                                                                                                                                                                       |
|                | User Mode                      | 2 Users                                                                                                                                                                                                                                                               |
|                | Night Light                    | 2 05015                                                                                                                                                                                                                                                               |
|                | Ambient Light                  | •                                                                                                                                                                                                                                                                     |
|                | Soft Closing Seat And Cover    | •                                                                                                                                                                                                                                                                     |
|                | Quick Release Seat And Cover   | •                                                                                                                                                                                                                                                                     |
|                | Body Knob                      | •                                                                                                                                                                                                                                                                     |
|                | Romote Control                 | •                                                                                                                                                                                                                                                                     |
|                | Rimless Toilet                 | •                                                                                                                                                                                                                                                                     |
|                |                                |                                                                                                                                                                                                                                                                       |
|                | Water Supply Connector         | G 3/8                                                                                                                                                                                                                                                                 |
|                | Rated Voltage                  | AC220-240V, 50/60HZ                                                                                                                                                                                                                                                   |
|                | Power                          | 950W                                                                                                                                                                                                                                                                  |
|                | Length Of Power Cord           | 1.8m                                                                                                                                                                                                                                                                  |
|                | Water Supply Pressure          | 0.07~0.75MPa(0.7~7.5Bar)                                                                                                                                                                                                                                              |
|                | Water Supply Temperature       | 4~35℃                                                                                                                                                                                                                                                                 |
|                | Ambient Temperature            | 4~40℃                                                                                                                                                                                                                                                                 |
|                | Waterproof Rating              | IPX4                                                                                                                                                                                                                                                                  |
|                | Flow Rate                      | 350~650mL/min                                                                                                                                                                                                                                                         |
|                | Water Temperature              | 31~39℃                                                                                                                                                                                                                                                                |
|                | Wash Cycle Time                | 3 Minutes                                                                                                                                                                                                                                                             |
|                | Heating Mode                   | Tank                                                                                                                                                                                                                                                                  |
| Wash Device    | Maximum Heater Power           | 1260W                                                                                                                                                                                                                                                                 |
|                | Safety Device                  | Thermal Cutoff Fuses\Liquid Level Switch\Thermostat                                                                                                                                                                                                                   |
|                | Backflow Prevention            | Air Gap                                                                                                                                                                                                                                                               |
|                | Maximum Speed Of Air           |                                                                                                                                                                                                                                                                       |
|                | Maximum Dryer Power            |                                                                                                                                                                                                                                                                       |
| Dry Device     | Dry Cycle Time                 |                                                                                                                                                                                                                                                                       |
| 21, 20,100     | Warm Air Temperature           |                                                                                                                                                                                                                                                                       |
|                | Safety Device                  |                                                                                                                                                                                                                                                                       |
| D 1            | Deodorization Mode             | Carbon filtration                                                                                                                                                                                                                                                     |
| Deodorization  | Deodorization Cycle Time       | 15 Minutes                                                                                                                                                                                                                                                            |
|                | Frequency Range                | 0.07~0.75MPa(0.7~7.5Bar)  4~35°C  4~40°C  IPX4  350~650mL/min  31~39°C  3 Minutes  Tank  1260W  Thermal Cutoff Fuses\Liquid Level Switch\Thermostat  Air Gap  5m/S  280W  3 Minutes  35~50°C  Thermal Cutoff Fuses\Thermostat  Carbon filtration  15 Minutes  2460MHz |
| Damata Carta 1 | Maximum RF Output Power        | -10dBm                                                                                                                                                                                                                                                                |
| Remote Control | Type of batteries              | 1. 5V LRO3 AAA                                                                                                                                                                                                                                                        |
|                | Number of batteries            | Two pieces                                                                                                                                                                                                                                                            |
|                | Other Safety Device            | Residual Current Devices                                                                                                                                                                                                                                              |
|                | Net Weight                     | 35Kg                                                                                                                                                                                                                                                                  |
|                | Dimension                      | 593*370*460 mm                                                                                                                                                                                                                                                        |