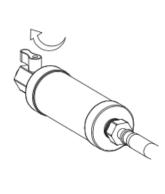

#### **NOZZLE CLEANING**

The nozzle will automatically clean itself before washing and after washing.

Should you wish to clean the nozzle manually, please do as follows:

- A. Open the cover and seat
- B. Rotate the knob in a clockwise direction
- C. The nozzle will extend itself commence a water cleansing process
- D. If required, manually use a soft bristled brush to clean the nozzle
- E. Press the 'Stop' button once finished (nozzle will automatically return after 5 minutes if left unattended

#### FILTER REPLACEMENT

The filter has a service life of approximately 6 months. Naturally, this is dependent on the harshness of water the filter is subjected to.

If the filter is not replaced at the suggested interval of 6 months, then we recommend that it be replaced when the wash flow is noticeably reduced. A reduced wash flow would be an indication of a blocked filter.