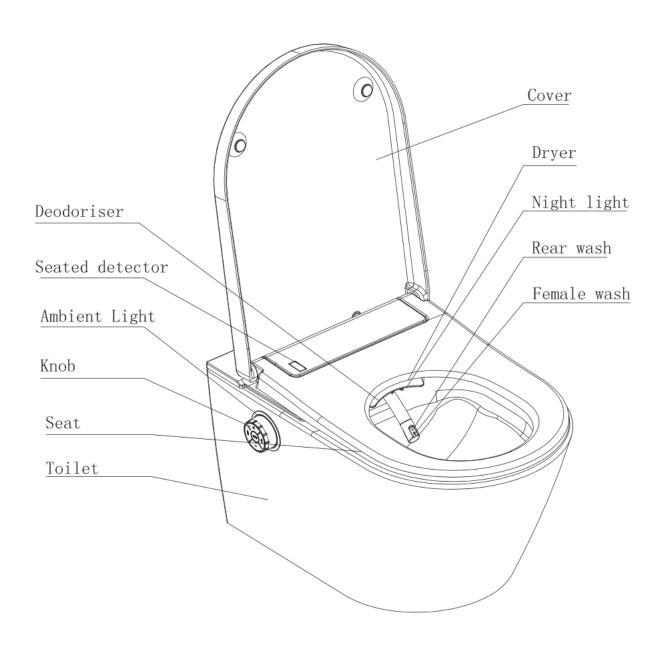

|
|                | Net Weight                     | 35Kg                                                                                                                                                                                                                                                                  |
|                | Dimension                      | 593*370*460 mm                                                                                                                                                                                                                                                        |



## **TECHNICAL DRAWING**



## **OVERVIEW**



## REMOTE CONTROL



### Note:



- The remote control requires 2 x AAA batteries (type 1.5V LR3/AAA) which are not included.
- Software version: V1.0. Software updates will not be provided.







#### **WASH MODES**

Press the 'Wash' button on the remote control or on the control knob. The bidet seat will commence washing.

Washing can be stopped by simply pressing the 'Stop' button on either the remote control on control knob.

Alternatively, the wash will automatically stop after 3 minutes.



#### **DRY FUNCTION**

Press the "Dry" button on the remote control or centre button on the control knob to commence the drying process.

Drying can be stopped by pressing the 'Stop' button.

The drying function will automatically stop after 3 minutes.







Pulsating: indicated by two lights