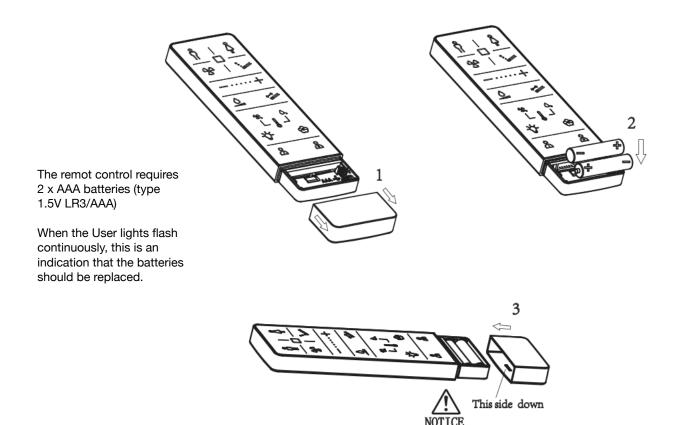

### Note:

- The remote control requires 2 x AAA batteries (type 1.5V LR3/AAA) which are not included.
- Software version: V1.0. Software updates will not be provided.

#### BATTERY REPLACEMENT OF REMOTE CONTROL