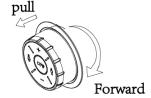

#### **NOZZLE POSITION**

During the washing process, press the 'Adjust position' button on the remote control. Press the '+' or '-' button to adjust the nozzle position forward or backward.

Alternatively, the nozzle position can be adjusted using the control knob.

The nozzle will move forward when the knob is turned clockwise, and move backward when turned in anticlockwise direction.

Backward