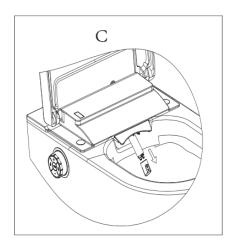

#### **NOZZLE CLEANING**

The nozzle will automatically clean itself before washing and after washing.

Should you wish to clean the nozzle manually, please do as follows:

- A. Open the cover and seat
- B. Rotate the knob in a clockwise direction
- C. The nozzle will extend itself commence a water cleansing process
- D. If required, manually use a soft bristled brush to clean the nozzle
- E. Press the 'Stop' button once finished (nozzle will automatically return after 5 minutes if left unattended