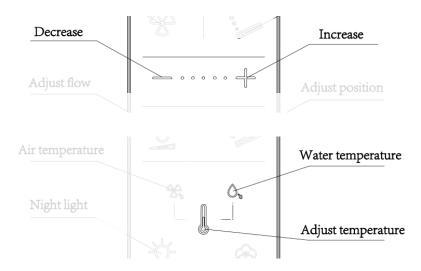

#### **WASH FLOW RATE**

Alternatively, the wash flow rate can be controlled via the control knob.

The flow rate will increase in the clockwise direction and decrease in the anticlockwise direction.

#### **NOZZLE POSITION**

During the washing process, press the 'Adjust position' button on the remote control. Press the '+' or '-' button to adjust the nozzle position forward or backward.

Alternatively, the nozzle position can be adjusted using the control knob.

#### WATER TEMPERATURE

During the washing process, repeatedly press the 'Adjust temperature' button on the remote control until 'Water temperature' icon is highlighted, then press 'Increase' or 'Decrease' button to adjust the water temperature.

Alternatively, press the "+"or "-" button on the control knob to increase or decrease the temperature level.

#### **DRYING TEMPERATURE**

During the drying process, repeatedly press the 'Adjust temperature' button on the remote control until 'Air temperature' icon is highlighted, then press 'Increase' or 'Decrease' button to adjust the air temperature.

Alternatively, press the "+"or "-" button on the control knob to increase or decrease the air temperature level.

Repeatedly press the 'Deodorisation' button on the remote control to switch on or turn off the deodorisation function.