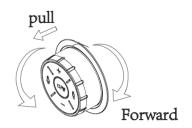

Repeatedly press the 'Deodorisation' button on the remote control to switch on or turn off the deodorisation function.

Alternatively, pull out the control knob and turn clockwise to deactivate deodorisation. Turn clockwise again to activate.

#### **NIGHT LIGHT**

Repeatly press the 'Night light' button on the remote control to select the desired mode.

Alternatively, lift open the cover and seat (without sitting down). Pull the knob and rotate it in an anticlockwise direction to turn the night light off. Rotate it anticlockwise again to turn night light on.

#### **SOUND/BEEP SETTINGS**

Open the cover and be seated. Pull out the control knob and turn in an anticlockwise direction:

- A long beep indicates the beeps are turned off
- A short bell indicates the beeps are turned on

#### **AMBIENT LIGHTING**

Open the cover and be seated. Pull out the control knob and turn in a clockwise direction:

- The ambient light will be turned off
- A further turn in a clockwise direction will activate the Ambient Lighting mode