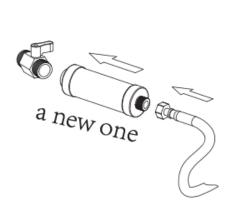

#### FILTER REPLACEMENT

The filter has a service life of approximately 6 months. Naturally, this is dependent on the harshness of water the filter is subjected to.

If the filter is not replaced at the suggested interval of 6 months, then we recommend that it be replaced when the wash flow is noticeably reduced. A reduced wash flow would be an indication of a blocked filter.