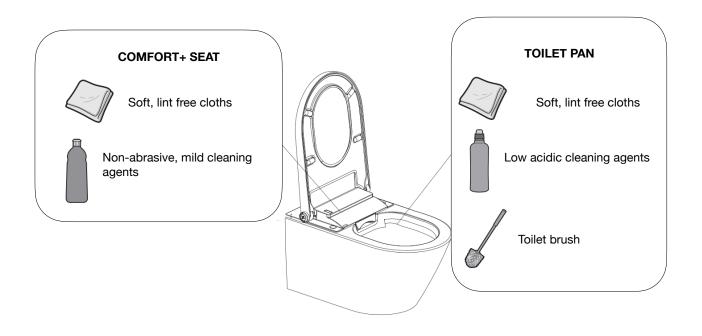

#### **GENERAL CARE & CLEANING ADVICE**

| SUGGESTED INTERVAL | SUGGESTED CLEANING ACTIVITY                                                                           |
|--------------------|-------------------------------------------------------------------------------------------------------|
| Daily              | Wipe down water droplets with a soft lint free cloth to avoid limescale stains.                       |
| Weekly             | Throughly wipe down and clean all surfaces. Clean the spray nozzle if required (see Nozzle Cleaning). |
| Monthly            | Clean the toilet pan with a low acidic cleaning agent.                                                |
| Every 6 months     | Replace the filter if required (see Replacing Filter').                                               |