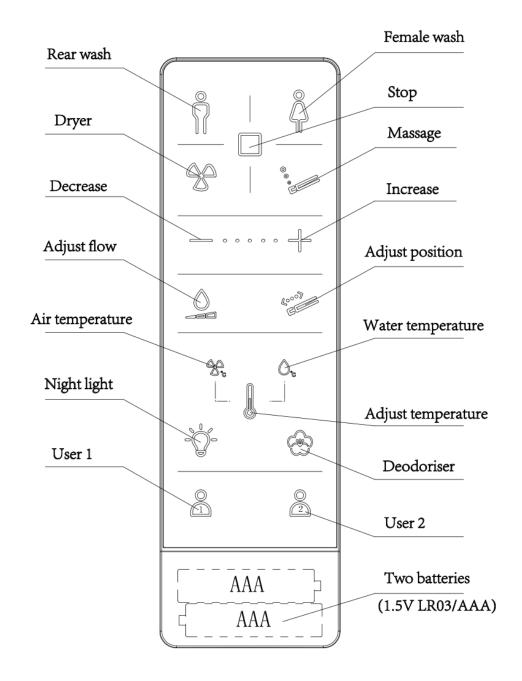

## REMOTE CONTROL

### Note:

- The remote control requires 2 x AAA batteries (type 1.5V LR3/AAA) which are not included.
- Software version: V1.0. Software updates will not be provided.