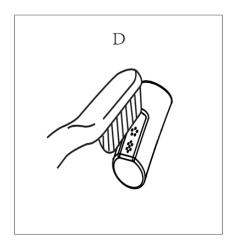

#### **NOZZLE CLEANING**

The nozzle will automatically clean itself before washing and after washing.

Should you wish to clean the nozzle manually, please do as follows:

- A. Open the cover and seat
- B. Rotate the knob in a clockwise direction
- C. The nozzle will extend itself commence a water cleansing process
- D. If required, manually use a soft bristled brush to clean the nozzle
- E. Press the 'Stop' button once finished (nozzle will automatically return after 5 minutes if left unattended

D