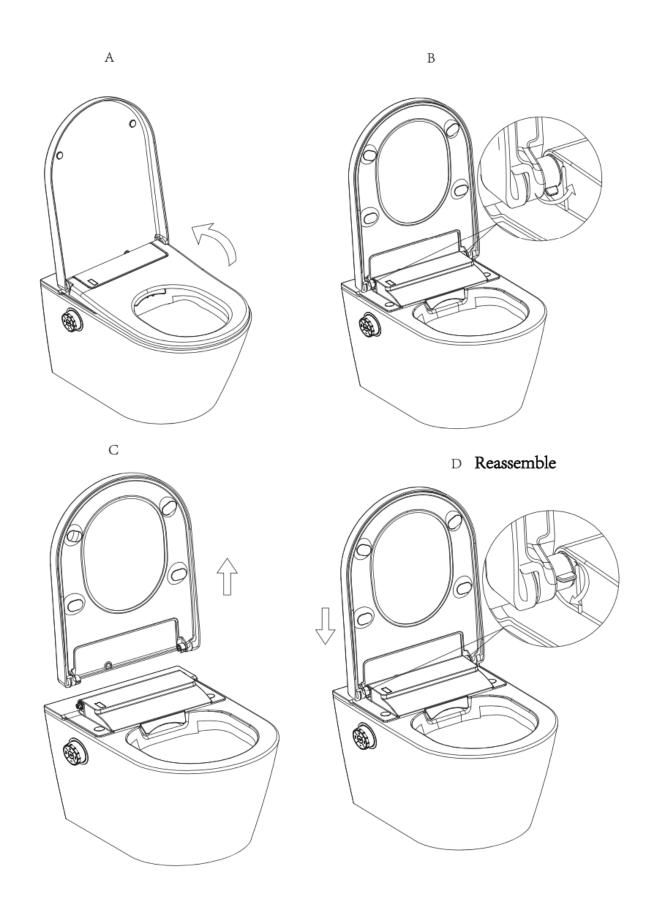

EPLACEMENT

The filter has a service life of approximately 6 months. Naturally, this is dependent on the harshness of water the filter is subjected to.

If the filter is not replaced at the suggested interval of 6 months, then we recommend that it be replaced when the wash flow is noticeably reduced. A reduced wash flow would be an indication of a blocked filter.









D

#### DRAINING THE WATER TANK



- 1. The water and power must be cut before you disassemble the Comfort+ Seat
- 2. Do not invert or tilt the Comfort+ Seat before you finish draining the water tank





- 1. Turn the plug to the "OPEN" position and pullout. The water will start to drain.
- 2. After the tank has drained, insert the plug and turn to the "CLOSE" position.

## RELEASING AND REASSEMBLING THE COVER AND SEAT



## TROUBLESHOOTING

| The wash function is not working  1. The power supply may not be opened 2. The water supply may not be opened 3. The filter may be blocked 4. Maybe not in the seating state 5. Maybe the cover is closed 6. Maybe it is not used for more than 72 hours 7. The washing cycle is 3mins. The nozzle will stop spraying after 3mins, and then go back. 7. There may be some problems of water supply 7. There may be seated sensor detects the user left the seat 7. The water flow rate 8. The water flow rate 8. The water supply pressure may be blocked 8. The water temperature 8. The water temperature 8. The water temperature 9. The water temperature 1. The water flow grades 9. The water supply pressure may be set at low grades 1. The water temperature please set the water temperature a