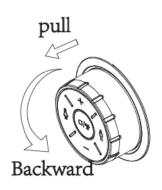

#### **NOZZLE POSITION**

During the washing process, press the 'Adjust position' button on the remote control. Press the '+' or '-' button to adjust the nozzle position forward or backward.

Alternatively, the nozzle position can be adjusted using the control knob.

The nozzle will move forward when the knob is turned clockwise, and move backward when turned in anticlockwise direction.

Backward