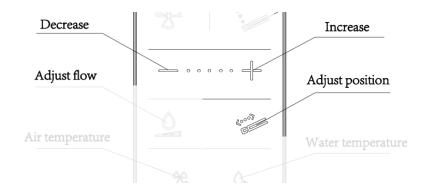

#### WATER TEMPERATURE

During the washing process, repeatedly press the 'Adjust temperature' button on the remote control until 'Water temperature' icon is highlighted, then press 'Increase' or 'Decrease' button to adjust the water temperature.

Alternatively, press the "+"or "-" button on the control knob to increase or decrease the temperature level.

#### **DRYING TEMPERATURE**

During the drying process, repeatedly press the 'Adjust temperature' button on the remote control until 'Air temperature' icon is highlighted, then press 'Increase' or 'Decrease' button to adjust the air temperature.

Alternatively, press the "+"or "-" button on the control knob to increase or decrease the air temperature level.

Repeatedly press the 'Deodorisation' button on the remote control to switch on or turn off the deodorisation function.