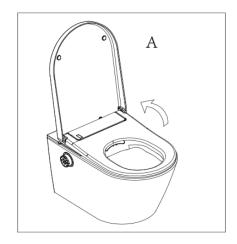

| Wipe down water droplets with a soft lint free cloth to avoid limescale stains.                       |
| Weekly             | Throughly wipe down and clean all surfaces. Clean the spray nozzle if required (see Nozzle Cleaning). |
| Monthly            | Clean the toilet pan with a low acidic cleaning agent.                                                |
| Every 6 months     | Replace the filter if required (see Replacing Filter').                                               |



#### **AUTOMATIC SELF CLEANING**

If the unit is not used for more than 72 hours, the self-cleaning will operate for approximately 3 minutes when the user operates the wash function. All buttons on the remote control become invalid during the self-cleaning function.



#### **NOZZLE CLEANING**











The nozzle will automatically clean itself before washing and after washing.

Should you wish to clean the nozzle manually, please do as follows:

- A. Open the cover and seat
- B. Rotate the knob in a clockwise direction
- C. The nozzle will extend itself commence a water cleansing process
- D. If required, manually use a soft bristled brush to clean the nozzle
- E. Press the 'Stop' button once finished (nozzle will automatically return after 5 minutes if left unattended

#### FILTER REPLACEMENT

The filter has a service life of approximately 6 months. Naturally, this is dependent on the harshness of water the filter is subjected to.

If the filter is not replaced at the suggested interval of 6 months, then we recommend that it be replaced when the wash flow is noticeably reduce