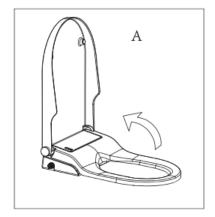

| Wipe down water droplets with a soft lint free cloth to avoid limescale stains.                       |
| Weekly             | Throughly wipe down and clean all surfaces. Clean the spray nozzle if required (see Nozzle Cleaning). |
| Monthly            | Clean the toilet pan with a low acidic cleaning agent.                                                |
| Every 6 months     | Replace the filter if required (see Replacing Filter').                                               |



#### **AUTOMATIC SELF CLEANING**

If the unit is not used for more than 72 hours, the self-cleaning will operate for approximately 3 minutes when the user operates the wash function. All buttons on the remote control become invalid during the self-cleaning function.



#### **NOZZLE CLEANING**











The nozzle will automatically clean itself before washing and after washing.

Should you wish to clean the nozzle manually, please do as follows:

- A. Open the cover and seat
- B. Rotate the knob in a clockwise direction
- C. The nozzle will extend itself and commence a water cleansing process
- D. If required, manually use a soft bristled brush to clean the nozzle
- E. Press the 'Stop' button once finished (nozzle will automatically return after 5 minutes if left unattended

#### FILTER REPLACEMENT

The filter has a service life of approximately 6 months. Naturally, this is dependent on the harshness of water the filter is subjected to.

If the filter is not replaced at the suggested interval of 6 months, then we recommend that it be replaced when the wash flow is noticeably re