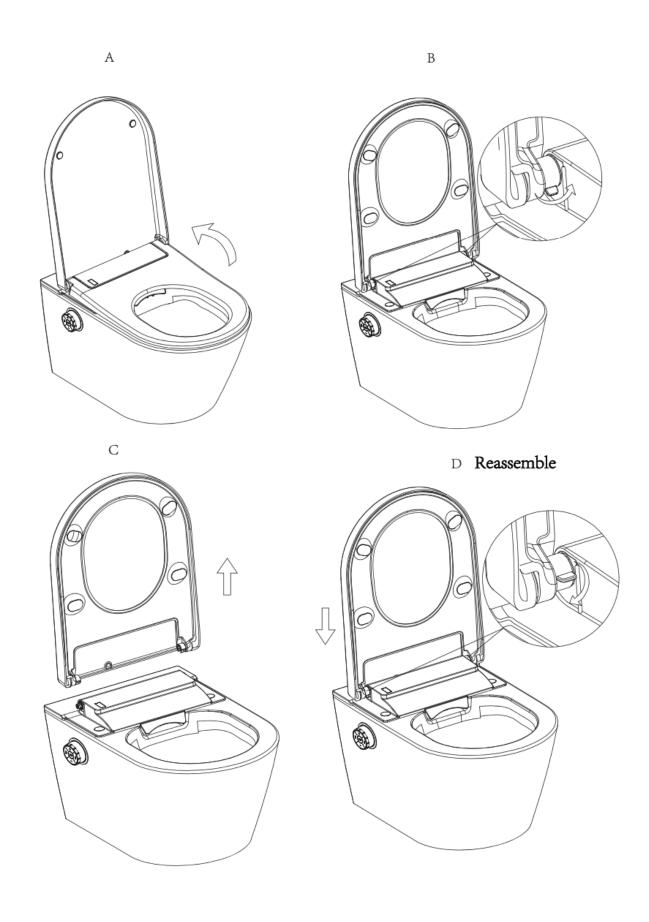

LACEMENT

The filter has a service life of approximately 6 months. Naturally, this is dependent on the harshness of water the filter is subjected to.

If the filter is not replaced at the suggested interval of 6 months, then we recommend that it be replaced when the wash flow is noticeably reduced. A reduced wash flow would be an indication of a blocked filter.









D

#### DRAINING THE WATER TANK



- 1. The water and power must be cut before you disassemble the Comfort+ Seat
- 2. Do not invert or tilt the Comfort+ Seat before you finish draining the water tank





- 1. Turn the plug to the "OPEN" position and pullout. The water will start to drain.
- 2. After the tank has drained, insert the plug and turn to the "CLOSE" position.

#### RELEASING AND REASSEMBLING THE COVER AND SEAT



#### TROUBLESHOOTING

| The wash function is not working  1. The power supply may not be opened 2. The water supply may not be opened 3. The filter may be blocked 4. Maybe not in the seating state 5. Maybe the cover is closed 6. Maybe it is not used for more than 72 hours 7. The washing cycle is 3mins. The nozzle will stop spraying after 3mins, and then go back. 7. There may be some problems of water supply 7. There may be seated sensor detects the user left the seat 7. The water flow rate 8. The water flow rate 8. The water supply pressure may be blocked 8. The water temperature 8. The water temperature 8. The water temperature 9. The water temperature 1. The water flow grades 9. The water supply pressure may be set at low grades 1. The water temperature please set the water temperature