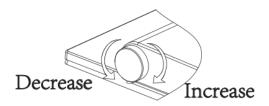

#### **WASH FLOW RATE**

Alternatively, the wash flow rate can be controlled via the control knob.

The flow rate will increase in the clockwise direction and decrease in the anticlockwise direction.

Alternatively press the control knob and rotate it clockwise direction to increase the temperature and anticlockwise to decrease the temperature.