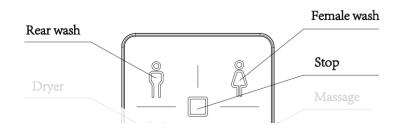

# Rear Wash Female Wash

#### **WASH MODES**

Press the 'Wash' button on the remote control or on the control knob. The bidet seat will commence washing.

Washing can be stopped by simply pressing the 'Stop' button on either the remote control on control knob.