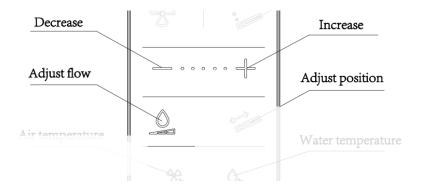

#### **WASH FLOW RATE**

Alternatively, the wash flow rate can be controlled via the control knob.

The flow rate will increase in the clockwise direction and decrease in the anticlockwise direction.

#### **NOZZLE POSITION**

During the washing process, press the 'Adjust position' button on the remote control.

Press the 'Increase' or 'Decrease' button to adjust the nozzle position forward or backward.

#### WATER TEMPERATURE

During the washing process, repeatedly press the 'Adjust temperature' button on the remote control until 'Water temperature' icon is highlighted, then press 'Increase' or 'Decrease' button to adjust the water temperature.

#### DRYING TEMPERATURE

During the drying process, repeatedly press the 'Adjust temperature' button on the remote control until 'Air temperature' icon is highlighted, then press 'Increase' or 'Decrease' button to adjust the air temperature.