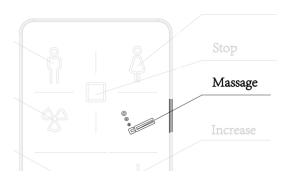

#### MASSAGE FUNCTION

Repeatedly press the 'Massage' button on the remote control your desired spray mode is chosen.

During the washing process, press the 'Adjust flow' button on the remote control to either decrease or increase the wash flow rate.