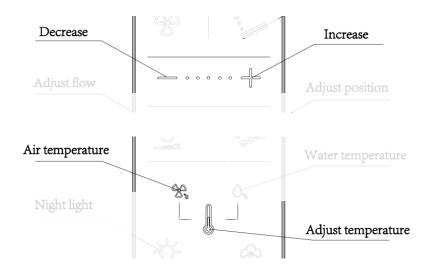

#### WATER TEMPERATURE

During the washing process, repeatedly press the 'Adjust temperature' button on the remote control until 'Water temperature' icon is highlighted, then press 'Increase' or 'Decrease' button to adjust the water temperature.

#### DRYING TEMPERATURE

During the drying process, repeatedly press the 'Adjust temperature' button on the remote control until 'Air temperature' icon is highlighted, then press 'Increase' or 'Decrease' button to adjust the air temperature.