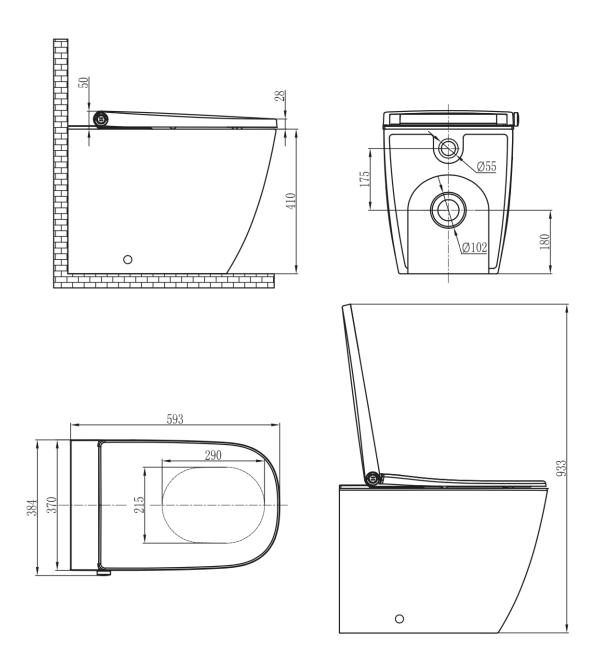

| Frequency Range                | 2460MHz                                             |
| Remote Control   | Maximum RF Output Power        | -10dBm                                              |
| Vellore Collinol | Type of batteries              | 1.5V LRO3 AAA                                       |
|                  | Number of batteries            | Two pieces                                          |
|                  | Other Safety Device            | Residual Current Devices                            |
|                  | Net Weight                     | 35Kg                                                |
|                  | Dimension                      | 593*370*460 mm                                      |



### TECHNICAL DRAWING OMNICOMFORT+ OM210



#### **OVERVIEW**



#### REMOTE CONTROL



#### Note:



- The remote control requires 2 x AAA batteries (type 1.5V LR3/AAA) which are not included.
- Software version: V1.0. Software updates will not be provided.



# Rear Wash Female Wash

#### **WASH MODES**

Press the 'Wash' button on the remote control or on the control knob. The bidet seat will commence washing.

Washing can be stopped by simply pressing the 'Stop' button on either the remote control on control knob.

Alternatively, the wash will automatically stop after 3 minutes.



## Dryer

#### **DRY FUNCTION**

Press the "Dry" button on the remote control or centre button on the control knob to commence the drying process.

Drying can be stopped by pressing the 'Stop' button.

The drying function will automatically stop afte