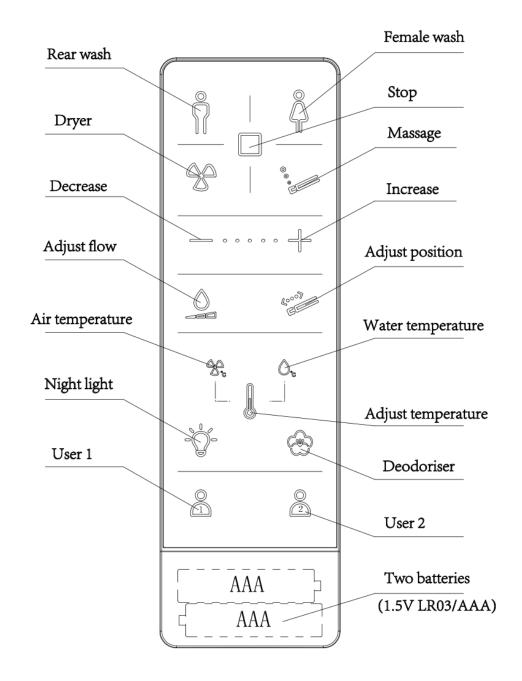

#### REMOTE CONTROL

#### Note:

- The remote control requires 2 x AAA batteries (type 1.5V LR3/AAA) which are not included.
- Software version: V1.0. Software updates will not be provided.