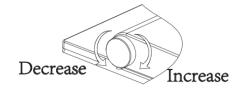

#### **WASH FLOW RATE**

Alternatively, the wash flow rate can be controlled via the control knob.

The flow rate will increase in the clockwise direction and decrease in the anticlockwise direction.

Alternatively press the control knob and rotate it clockwise direction to increase the temperature and anticlockwise to decrease the temperature.