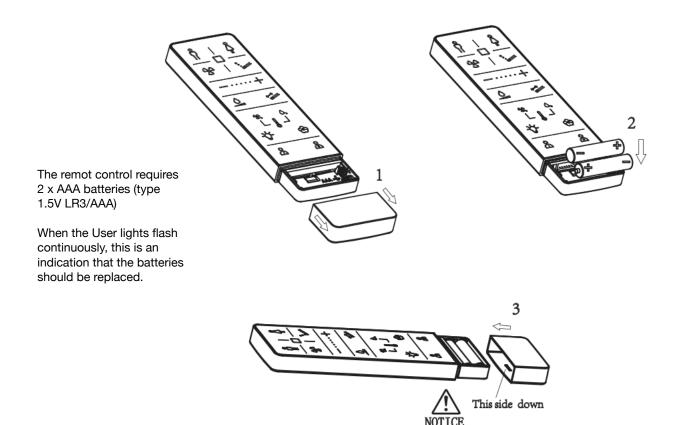

#### REMOTE CONTROL

#### Note:

- The remote control requires 2 x AAA batteries (type 1.5V LR3/AAA) which are not included.
- Software version: V1.0. Software updates will not be provided.

#### BATTERY REPLACEMENT OF REMOTE CONTROL