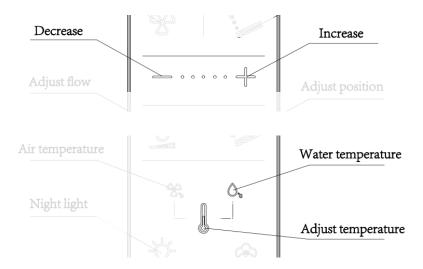

#### WATER TEMPERATURE

During the washing process, repeatedly press the 'Adjust temperature' button on the remote control until 'Water temperature' icon is highlighted, then press 'Increase' or 'Decrease' button to adjust the water temperature.

#### DRYING TEMPERATURE

During the drying process, repeatedly press the 'Adjust temperature' button on the remote control until 'Air temperature' icon is highlighted, then press 'Increase' or 'Decrease' button to adjust the air temperature.