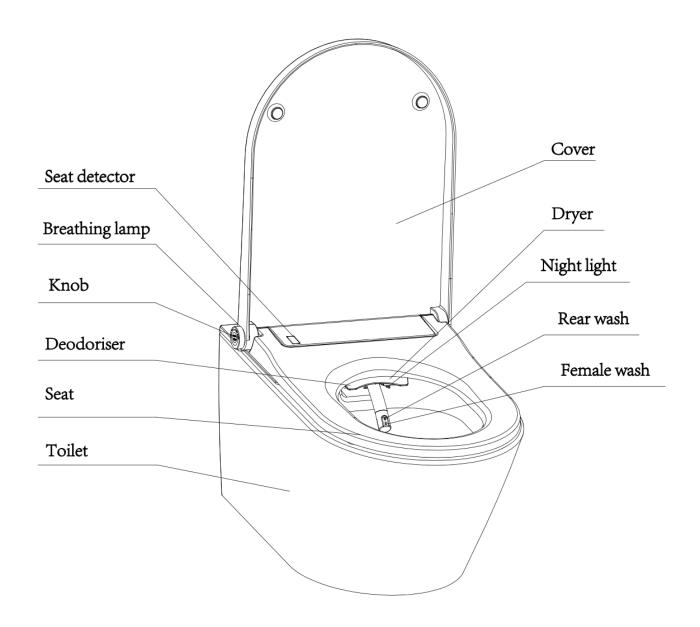

requency Range                | 2460MHz                                             |
| Remote Control   | Maximum RF Output Power        | -10dBm                                              |
| Vellore Collinol | Type of batteries              | 1.5V LRO3 AAA                                       |
|                  | Number of batteries            | Two pieces                                          |
|                  | Other Safety Device            | Residual Current Devices                            |
|                  | Net Weight                     | 35Kg                                                |
|                  | Dimension                      | 593*370*460 mm                                      |



### TECHNICAL DRAWING OMNICOMFORT+ OM210



#### **OVERVIEW**



#### REMOTE CONTROL



#### Note:



- The remote control requires 2 x AAA batteries (type 1.5V LR3/AAA) which are not included.
- Software version: V1.0. Software updates will not be provided.



# Rear Wash Female Wash

#### **WASH MODES**

Press the 'Wash' button on the remote control or on the control knob. The bidet seat will commence washing.

Washing can be stopped by simply pressing the 'Stop' button on either the remote control on control knob.

Alternatively, the wash will automatically stop after 3 minutes.



## Dryer

#### **DRY FUNCTION**

Press the "Dry" button on the remote control or centre button on the control knob to commence the drying process.

Drying can be stopped by pressing the 'Stop' button.

The drying function will automatically stop after 3 minutes.





- O