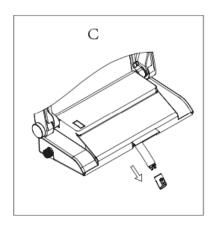

#### **NOZZLE CLEANING**

The nozzle will automatically clean itself before washing and after washing.

Should you wish to clean the nozzle manually, please do as follows:

- A. Open the cover and seat
- B. Rotate the knob in a clockwise direction
- C. The nozzle will extend itself and commence a water cleansing process
- D. If required, manually use a soft bristled brush to clean the nozzle
- E. Press the 'Stop' button once finished (nozzle will automatically return after 5 minutes if left unattended