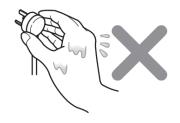

#### SAFETY ADVICE

To avoid the risk of electric shock, shortcircuiting, fire, water leakage and damage to the product:

**DO NOT** Insert or remove power plug with wet hands.

**DO NOT** damage the power cord and plug. Inspect both before installation to ensure all is intact.