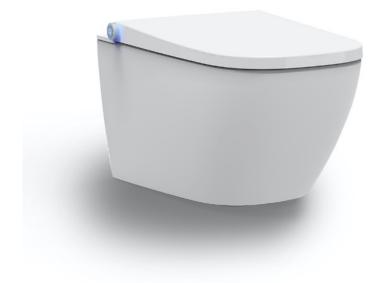

## OPERATION INSTRUCTIONS

OMNICOMFORT+
WALL FACE PAN
CODE: OM210







#### OMNICOMFORT+

WALL FACE PAN CODF: OM210

#### **EXPLANATION OF SYMBOLS**



Refers to a potentially dangerous situation that may cause serious injury or death .



Refers to a potentially dangerous situation that may cause injury or damage to property.



Do not touch or interfere.



Follow the instructions accordingly.



Gallaria shall not be liable for any loss arising from the failure to comply with the following:

- 1. This toilet is considered to be a Class I (1) electric appliance, and therefore must be 'grounded' by a qualified and licensed electrician to prevent damage, injury or death.
- 2. Please ensure the electrical components are not installed where it can easily be splashed with water.
- 3. Please ensure the toilet is installed in a bathroom with adequate ventilation