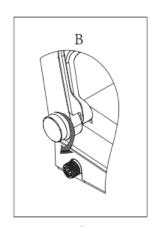

| Wipe down water droplets with a soft lint free cloth to avoid limescale stains.                       |
| Weekly             | Throughly wipe down and clean all surfaces. Clean the spray nozzle if required (see Nozzle Cleaning). |
| Monthly            | Clean the toilet pan with a low acidic cleaning agent.                                                |
| Every 6 months     | Replace the filter if required (see Replacing Filter').                                               |



#### **AUTOMATIC SELF CLEANING**

If the unit is not used for more than 72 hours, the self-cleaning will operate for approximately 3 minutes when the user operates the wash function. All buttons on the remote control become invalid during the self-cleaning function.



#### **NOZZLE CLEANING**











The nozzle will automatically clean itself before washing and after washing.

Should you wish to clean the nozzle manually, please do as follows:

- A. Open the cover and seat
- B. Rotate the knob in a clockwise direction
- C. The nozzle will extend itself and commence a water cleansing process
- D. If required, manually use a soft bristled brush to clean the nozzle
- E. Press the 'Stop' button once finished (nozzle will automatically return after 5 minutes if left unattended

#### FILTER REPLACEMENT

The filter has a service life of approximately 6 months. Naturally, this is dependent on the harshness of water the filter is subjected to.

If the filter is not replaced at the suggested interval of 6 months, then we recommend that it be replaced when the wash flow is noticeably redu