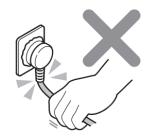

#### SAFETY ADVICE

To avoid the risk of electric shock, shortcircuiting, fire, water leakage and damage to the product:

**DO NOT** Insert or remove power plug with wet hands.

**DO NOT** damage the power cord and plug. Inspect both before installation to ensure all is intact.