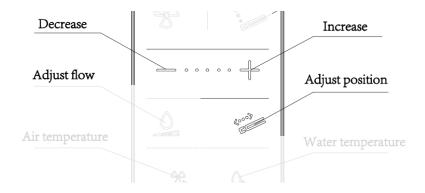

#### MASSAGE FUNCTION

Repeatedly press the 'Massage' button on the remote control your desired spray mode is chosen.

During the washing process, press the 'Adjust flow' button on the remote control to either decrease or increase the wash flow rate.

#### **WASH FLOW RATE**

Alternatively, the wash flow rate can be controlled via the control knob.

The flow rate will increase in the clockwise direction and decrease in the anticlockwise direction.

#### **NOZZLE POSITION**

During the washing process, press the 'Adjust position' button on the remote control.

Press the 'Increase' or 'Decrease' button to adjust the nozzle position forward or backward.

#### WATER TEMPERATURE

During the washing process, repeatedly press the 'Adjust temperature' button on the remote control until 'Water temperature' icon is highlighted, then press 'Increase' or 'Decrease' button to adjust the water temperature.