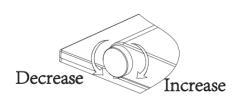

#### **WASH FLOW RATE**

Alternatively, the wash flow rate can be controlled via the control knob.

The flow rate will increase in the clockwise direction and decrease in the anticlockwise direction.

Alternatively press the control knob and rotate it clockwise direction to increase the temperature and anticlockwise to decrease the temperature.