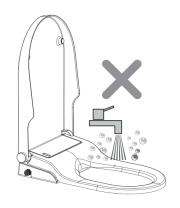

**DO NOT** splash water, detergents or urine on the product and the power plug.

**DO NOT** bend or distort the inlet hose.

| ОМ               | NICOMFORT+ (OM210)             | Specifications                                      |
|------------------|--------------------------------|-----------------------------------------------------|
|                  | Rear Wash                      | •                                                   |
|                  | Female Wash                    | •                                                   |
|                  | Oscillating Spray              | •                                                   |
|                  | Pulsating Spray                | •                                                   |
| Wash             | Oscillating and Pulsting Spray | •                                                   |
|                  | Adjustable Water Temperature   | 5 Steps (Default 3rd)                               |
|                  | Adjustable Flow Rate           | 5 Steps (Default 3rd)                               |
|                  | Adjustable Spray Position      | 5 Steps (Default 5th)                               |
|                  | Air Drying                     | •                                                   |
| Warm Air         | Adjustable Dryer Temperature   | 5 Steps (Default 3rd)                               |
|                  | Deodoriser                     | •                                                   |
| Hygiene          | Nozzle Self Cleaning           | •                                                   |
|                  | Nozzle Manually Cleaning       | •                                                   |
|                  | User Mode                      | 2 Users                                             |
|                  | Night Light                    | •                                                   |
|                  | Ambient Light                  | •                                                   |
|                  | Soft Closing Seat And Cover    | •                                                   |
|                  | Quick Release Seat And Cover   | •                                                   |
|                  | Body Knob                      | •                                                   |
|                  | Romote Control                 | •                                                   |
|                  | Rimless Toilet                 | •                                                   |
|                  |                                |                                                     |
|                  | Water Supply Connector         | G 3/8                                               |
|                  | Rated Voltage                  | AC220-240V, 50/60HZ                                 |
|                  | Power                          | 950W                                                |
|                  | Length Of Power Cord           | 1.8m                                                |
|                  | Water Supply Pressure          | 0.07∼0.75MPa(0.7∼7.5Bar)                            |
|                  | Water Supply Temperature       | 4~35℃                                               |
|                  | Ambient Temperature            | 4~40°C                                              |
|                  | Waterproof Rating              | IPX4                                                |
|                  | Flow Rate                      | 350~650mL/min                                       |
|                  | Water Temperature              | 31~39℃                                              |
|                  | Wash Cycle Time                | 3 Minutes                                           |
| Wash Device      | Heating Mode                   | Tank                                                |
| "asii bevice     | Maximum Heater Power           | 1260W                                               |
|                  | Safety Device                  | Thermal Cutoff Fuses\Liquid Level Switch\Thermostat |
|                  | Backflow Prevention            | Air Gap                                             |
|                  | Maximum Speed Of Air           | 5m/S                                                |
|                  | Maximum Dryer Power            | 280W                                                |
| Dry Device       | Dry Cycle Time                 | 3 Minutes                                           |
|                  | Warm Air Temperature           | 35∼50℃                                              |
|                  | Safety Device                  | Thermal Cutoff Fuses\Thermostat                     |
| Doodoningtie     | Deodorization Mode             | Carbon filtration                                   |
| Deodorization    | Deodorization Cycle Time       | 15 Minutes                                          |
|                  | Frequency Range                | 2460MHz                                             |
| Remote Control   | Maximum RF Output Power        | -10dBm                                              |
| Vellore Collinol | Type of batteries              | 1.5V LRO3 AAA                                       |
|                  | Number of batteries            | Two pieces                                          |
|                  | Other Safety Device            | Residual Current Devices                            |
|                  | Net Weight                     | 35Kg                                                |
|                  | Dimension                      | 593*370*460 mm                                      |