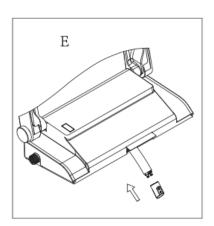

| Wipe down water droplets with a soft lint free cloth to avoid limescale stains.                       |
| Weekly             | Throughly wipe down and clean all surfaces. Clean the spray nozzle if required (see Nozzle Cleaning). |
| Monthly            | Clean the toilet pan with a low acidic cleaning agent.                                                |
| Every 6 months     | Replace the filter if required (see Replacing Filter').                                               |



#### **AUTOMATIC SELF CLEANING**

If the unit is not used for more than 72 hours, the self-cleaning will operate for approximately 3 minutes when the user operates the wash function. All buttons on the remote control become invalid during the self-cleaning function.



#### **NOZZLE CLEANING**











The nozzle will automatically clean itself before washing and after washing.

Should you wish to clean the nozzle manually, please do as follows:

- A. Open the cover and seat
- B. Rotate the knob in a clockwise direction
- C. The nozzle will extend itself and commence a water cleansing process
- D. If required, manually use a soft bristled brush to clean the nozzle
- E. Press the 'Stop' button once finished (nozzle will automatically return after 5 minutes if left unattended

#### FILTER REPLACEMENT

The filter has a service life of approximately 6 months. Naturally, this is dependent on the harshness of water the filter is subjected to.

If the filter is not replaced at the suggested interval of 6 months, then we recommend that it be replaced when the wash flow is noticeably reduced. A