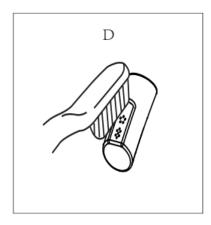

#### **NOZZLE CLEANING**

The nozzle will automatically clean itself before washing and after washing.

Should you wish to clean the nozzle manually, please do as follows:

- A. Open the cover and seat
- B. Rotate the knob in a clockwise direction
- C. The nozzle will extend itself and commence a water cleansing process
- D. If required, manually use a soft bristled brush to clean the nozzle
- E. Press the 'Stop' button once finished (nozzle will automatically return after 5 minutes if left unattended

D