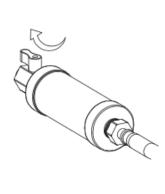

#### FILTER REPLACEMENT

The filter has a service life of approximately 6 months. Naturally, this is dependent on the harshness of water the filter is subjected to.

If the filter is not replaced at the suggested interval of 6 months, then we recommend that it be replaced when the wash flow is noticeably reduced. A reduced wash flow would be an indication of a blocked filter.