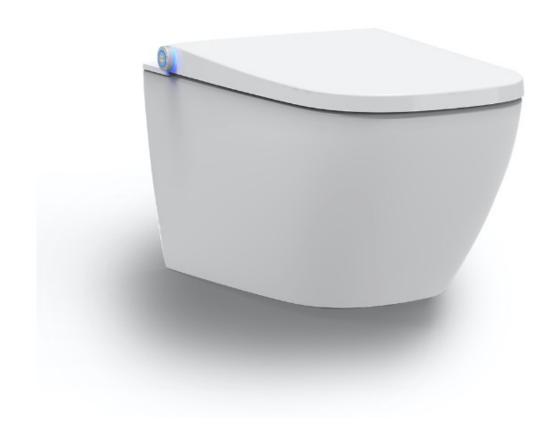

## OPERATION INSTRUCTIONS

OMNICOMFORT+
WALL FACE PAN
CODE: OM210

#### OMNICOMFORT+

WALL FACE PAN CODF: OM210

#### **OVERVIEW**