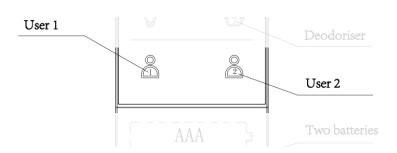

#### **OVERVIEW**

#### **USER SETTINGS**

#### To Save

Once all desired settings have been set, press and hold down either the 'User 1' or 'User 2' buttons for more than 3 seconds to save the current setting.

#### To Retrieve

Simply press the 'User 1' or 'User 2' button prior to washing and drying to engage the respective user setting.