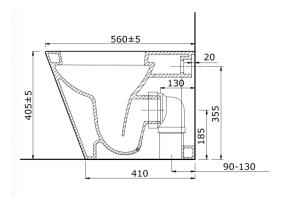

## Notes for the installer

Standard setout: 90-130mm

The maximum water pressure for water supply is 500kpa.

Power supply requirements: Dedicated 10A min, 220~240V AC, 50/60Hz supply

WELS: 0016 WM: 030025