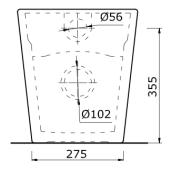

## Notes for the installer

Standard setout: 90-130mm

The maximum water pressure for water supply is 500kpa.

Power supply requirements: Dedicated 10A min, 220~240V AC, 50/60Hz supply

WELS: 0016 WM: 030025