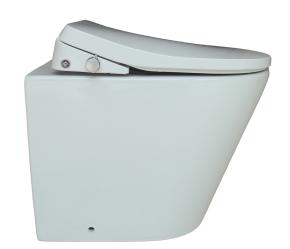

## intelligentbathrooms®

WALL FACE PAN CODE: TR210-S

- Inclusions ✓ TROPICALPULSE+ Wall Face Pan with side inlet Intelligent Bidet Seat
  - ✓ Waste pipes
  - ✓ Check valve/ball valve & inlet hose

## Features

- Heated seat
- Instantly heated water 35°C-38°C
- Self-cleaning shower spray nozzle with rear and woman's wash functions
- Easy to use control knob to adjust and control wash
- · Adjustable flush volume
- Aerated wash stream
- · Soft close seat
- Rimless pan for reduced bacteria build-up
- Remote control excluded