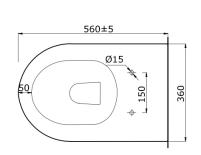

## Notes for the installer

Standard setout: 90-130mm

The maximum water pressure for water supply is 500kpa.

Power supply requirements: Dedicated 10A min, 220~240V AC, 50/60Hz supply

WELS: 0016 WM: 030025