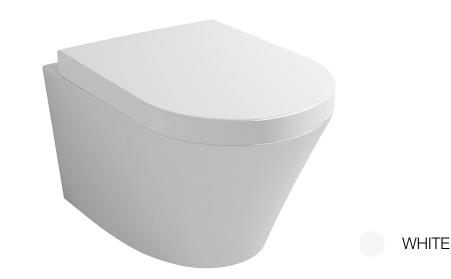

## TROPICAL RIMLESS

Pan Dimension: L535 W365 H350

Type: Rimless

**Standard:** Complies to AS1172.1 and AS1172.2

Flush: 4.5/3.0 LPF 4 Star WEL

**Cistern Options:** Compatible with concealed cisterns (INDIANA series or CONSTELLATION series)