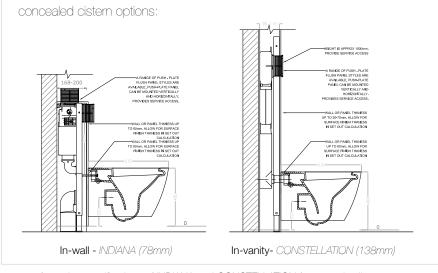

## TROPICAL RIMLESS

Pan Dimension: L535 W365 H350

Type: Rimless

**Standard:** Complies to AS1172.1 and AS1172.2

Flush: 4.5/3.0 LPF 4 Star WEL

**Cistern Options:** Compatible with concealed cisterns (INDIANA series or CONSTELLATION series)

note: all set out dimension is measured to the finished floor and wall surfaces

note: refer to the specifications of INDIANA and CONSTELLATION for more details

gallaria

<u>gallaria.com.au</u> P. 1300 961 239 E. <u>info@gallaria.com.au</u> WALL HUNG PAN XL2015WHR