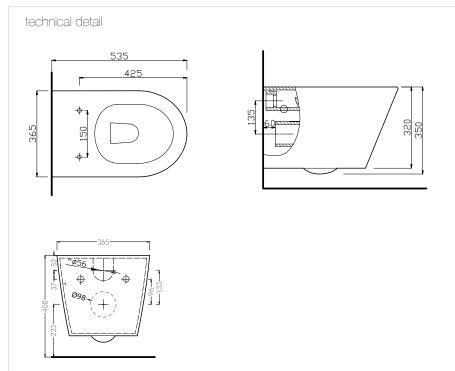

## TROPICAL RIMLESS

Pan Dimension: L535 W365 H350

Type: Rimless

**Standard:** Complies to AS1172.1 and AS1172.2

Flush: 4.5/3.0 LPF 4 Star WEL

**Cistern Options:** Compatible with concealed cisterns (INDIANA series or CONSTELLATION series)

Button Options: Compatible with push button set (VALA. QUBO, VOLE, ENERO or CIRCO series)

Waste outlet: P-Trap Through Floor

Wall outlet: 223mm nominal

Seat : German Engineered Soft Close Seat Order code: TR/DZ-SEAT