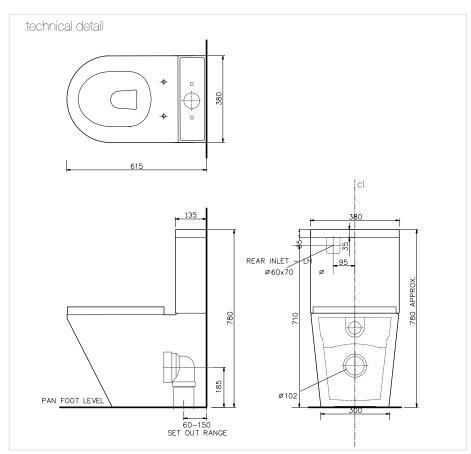

## DELUXE

Dimension: L615 x H780 x W380

Type: Rimless

**Standard:** Complies to AS1172.1 and AS1172.2

Flush: 4.5/3.0 LPF 4 Star WER

Water Inlet: Universal LH Rear inlet and LH/RH Bottom Inlet

Waste outlet: Standard Set-Out Range -60-150mm, XLDFB02

Optional Extras Set-Out Range - 90-160mm, XLDFB09 Set-Out Range - 170-220mm, XLDFBQP

Wall outlet: 185mm nominal

Pan fixing: Floor fixing kit included

Seat: German Engineered Soft Close Seat Order code: DZ1001-SEAT