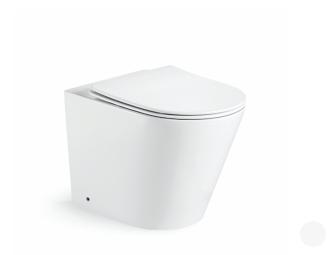

note: all set out dimension is measured to the finished floor and wall surfaces

note: refer to the specifications of INDIANA and CONSTELLATION for more details

WALL FACE PAN XL2016WF

## DELUXE THIN

Pan Dimension: L540 W370 H425

Type: Rimless

WHITE

P. 1300 961 239

**Standard:** Complies to AS1172.1 and AS1172.2

Flush: 4.5/3.0 LPF 4 Star WER

**Cistern Options:** Compatible with concealed cisterns (INDIANA series or CONSTELLATION series)