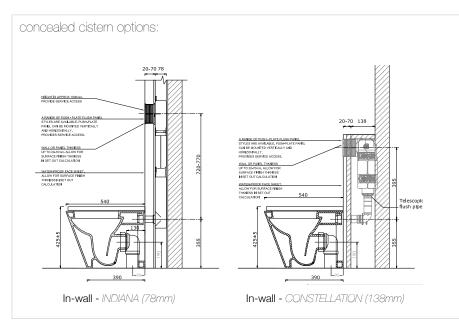

## DELUXE THIN

Pan Dimension: L540 W370 H425

Type: Rimless

WHITE

P. 1300 961 239

**Standard:** Complies to AS1172.1 and AS1172.2

Flush: 4.5/3.0 LPF 4 Star WER

**Cistern Options:** Compatible with concealed cisterns (INDIANA series or CONSTELLATION series)

WARRANTY: 10 years (Conditions Apply)

All Gallaria inlet valves (concealed cisterns & BTW suites) are warranted to perform under water pressure at up to 500Kpa. Anything above 500Kpa immediately voids warranty.