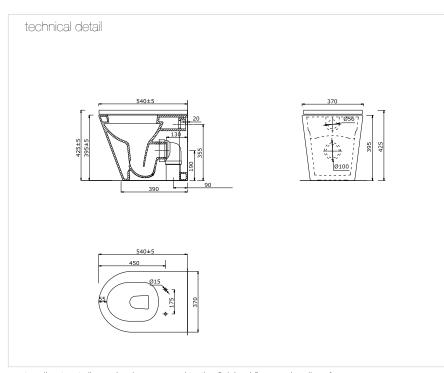

note: all set out dimension is measured to the finished floor and wall surfaces

note: refer to the specifications of INDIANA and CONSTELLATION for more details

WALL FACE PAN XL2016WF

## DELUXE THIN

Pan Dimension: L540 W370 H425

Type: Rimless

WHITE

P. 1300 961 239

**Standard:** Complies to AS1172.1 and AS1172.2

Flush: 4.5/3.0 LPF 4 Star WER

**Cistern Options:** Compatible with concealed cisterns (INDIANA series or CONSTELLATION series)

Button Options: Compatible with flush plate set (VALA. QUBO, VOLE, ENERO or CIRCO series)

Waste outlet: S-trap through floor Set out: 90mm

Wall outlet: 185mm nominal

Seat : Soft Close Seat

WELS: 0016

**WM**: 030025