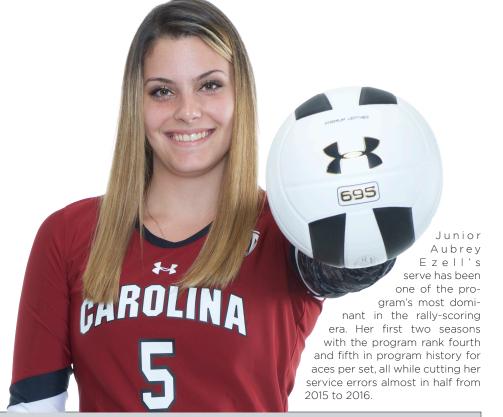

# AN ACE FOR THE AGES

Aubrey Ezell had a career weekend at the Carolina Classic tournament (9/15-16), as the junior posted 16 aces over the team's 13 sets. In the Friday night match against Miami (Ohio), she matched her career high with six aces. Five of those six aces came in the third set alone, and pushed her past 100 career service aces. Ezell is the first player in the rally-scoring era (since 2001) to eclipse 100 aces in a career, and she is the first player to reach the century mark since Megan Hosp in 2002. Now with 113 for her career, Ezell is just three away from moving into the program's all-time top 10 for career service aces.