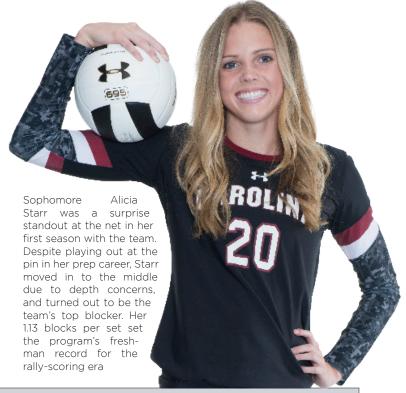

# 2016-17 PROGRAM NOTABLES

- South Carolina is coming of an 18-win season in 2016, the most since 2012.
- The offense hit a combined .246 for the year, 37 points higher than 2015 and the third-highest overall in the last decade.
- Mikayla Shields finished the season with team highs in kills (341) and hitting
  percentage (.308). She is the first Gamecock since Shonda Cole in 2006 to lead
  the team in both categories, and is the first since Belita Salters in 2008 to have
  over 300 kills while also hitting above .300.
- Shields earned a spot on the AVCA honorable mention team for the Southeast.
   She is the 25th Gamecock in school history to make the team, and the first Carolina freshman since Ashley Edlund in 1995 to be honored.
- Alicia Starr set the freshman record for blocks per set in the rally-scoring era (1.13).
- Aubrey Ezell shattered the sophomore service aces record, finishing with 41.