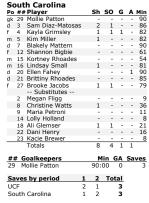

#### SHUTOUT DEFENSE

South Carolina is currently tied for third in the nation with 12 shutouts on the year and have allowed only seven goals through 18 games this season. Junior goalkeeper Mollie Patton has held the national lead in all three goalkeeping categories for the majority of the season. Going into Friday's match she is third in the nation with 12 solo shutouts, ranks fourth nationally with a 0.33 goals against average and is seventh nationally with a .903 save percentage.