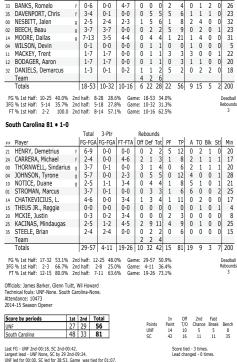

- The Gamecocks tipped off their season with a solid 81-56 victory over North Florida on Friday, led by nine different Gamecocks posting at least six points in the win, led Henry and Johnson with 12 points each. The win pushed head coach Frank Martin's all-time record in season openers to 8-0 for his career.

# **BY THE NUMBERS**

11

Junior forward Mindaugas Kacinas led Carolina with 11 rebounds vs. UNF. He has posted double-digit rebounds in all three of his season openers.

# 50.9%

The Gamecocks posted 50.9 percent (29-57) from the floor vs. North Florida, led by Henry's 6-of-9 effort. Rookie point guard Marcus Stroman kicked off his college career by leading the team in assists with six in the contest vs. North Florida. He added six points and two steals as well.

# 42

Carolina scored 42 points in the paint compared to just 14 by UNF in Friday's win. Last season, the Gamecocks were 11-9 when scoring more points in the paint than their opponent.

### BY THE #'S

12 - For the first time in his career, sophomore forward Demetrius Henry led the Gamecocks in scoring, as he and senior guard Ty Johnson both scored 12 points in the season opener vs. North Florida. Henry scored six of Carolina's first 14 points of the game, all on dunks. He was 6-of-9 from the field in the win.

**19** - South Carolina dished 19 assists on 29 made baskets vs. North Florida. Rookie guard Marcus Stroman dished a team high six, while sophomore guard Duane Notice added five, and Johnson four. Combined with the exhibition, the Gamecocks have posted 42 assists on 61 made baskets. Stroman is credited with 12 of those assists, Notice with 10 and Johnson with eight.

**0** - After committing seven turnovers in the exhibition, Stroman came back to dish six assists with zero turnovers vs. North Florida.